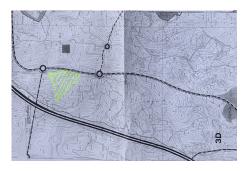

## **Residential Plot For Sale**

La Cala, Costa del Sol

€400,000

Ref: APEX03806164

Excellent opportunity to invest and acquire this land with cadastral reference 29070A024000250000A. Very good views and good access with tarmac road. It is situated to the south of the motorway and half of the land is planted with more than 150 olive trees. It has its own well, but at the moment it is not working. The electricity connection is at the entrance of the property. House in ruins of 140 m2. According to the new Law of Impulse for the Sustainability of the Territory of Andalucia (LISTA) it is allowed to build a house of 300 m2. The finca is only 5 minutes drive from La Cala de Mijas. Located in the Lagar Martell sector in the town of Mijas, province of Malaga. The geographical situation of this locality allows this sector to be privileged as it is only 10 minutes by car from...