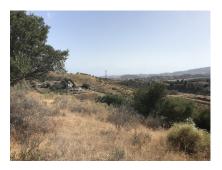

It is situated to the south of the motorway and half of the land is planted with more than 150 olive trees.

It has its own well, but at the moment it is not working.

The electricity connection is at the entrance of the property.