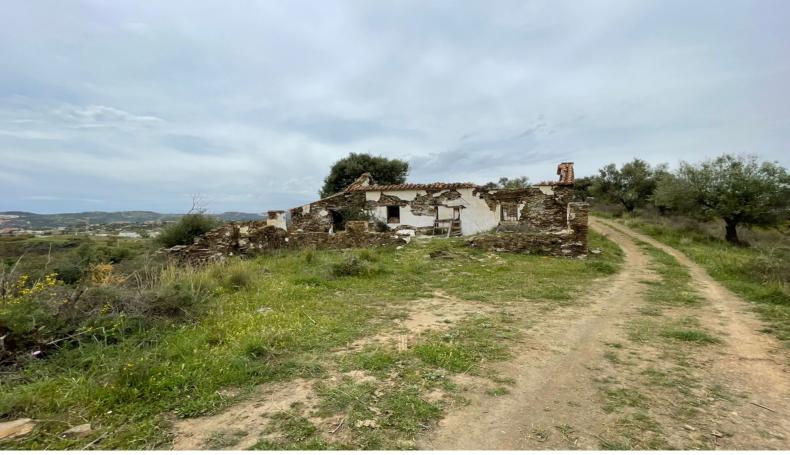

House in ruins of 140 m2.

According to the new Law of Impulse for the Sustainability of the Territory of Andalucia (LISTA) it is allowed to build a house of 300 m<sup>2</sup>.

The finca is only 5 minutes drive from La Cala de Mijas.