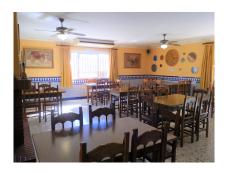

#### Location: Benahavís, Costa del Sol, Spain

This is an investment opportunity to purchase this amazing piece of Real Estate, under the Municipal of Benahavis. The property has been ran as a very successfull Restaurant for over 40 years, but the time has come for a new owner. This property has huge potential as it also has a 4bedroom apartment upstairs, which is accessed via its own front door also with a roof solarium. The possibilities are endless with this property as it has the potential to be re opened as a Restaurant, or to be turned into a fantastic family home, Boutique Hotel many other options are a possibility. On entrance to the Restaurant area of the property you are welcomed by a very large dining area with seating for over 100 covers with Bar area, and open fireplace, this then leads through to a further dining area very cozy with approx extra 60 covers, then leads through to a covered terrace area with sliding doors again a further approx 60 covers, then leads out to an amazing outside courtyard, again with the potential for approx 200 further covers. To the rear of the property is also a double garage, a large storage room / larder, great size kitchen, and a separate lounge area with access to the lift that takes you up to the 4 bedroom apartment. The apartment consists of 4 good size double bedrooms 2 bathrooms, kitchen and lounge dining with good golf views, there is also a covered terrace area which is currently used as storage then leads out to a further open terrace leading up to a magnificent roof solarium. This is an absolute must see property.