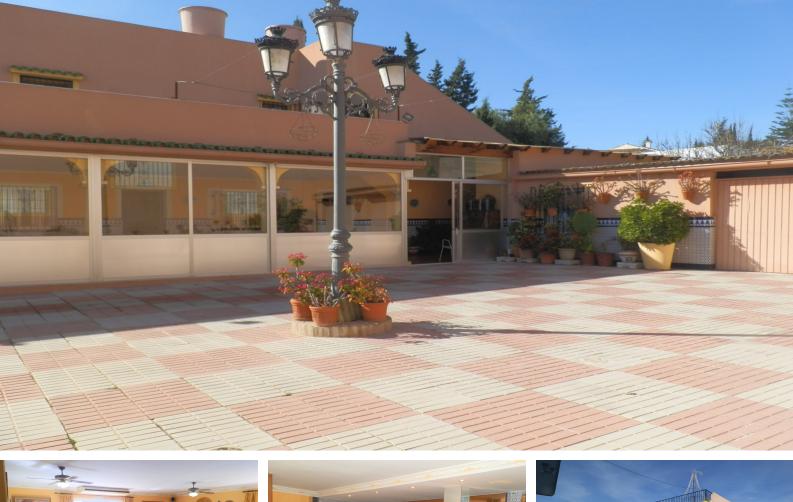

### Benahavís, Costa del Sol

Ref: APEX03795283

This is an investment opportunity to purchase this amazing piece of Real Estate, under the Municipal of Benahavis. The property has been ran as a very successfull Restaurant for over 40 years, but the time has come for a new owner. This property has huge potential as it also has a 4bedroom apartment upstairs, which is accessed via its own front door also with a roof solarium. The possibilities are endless with this property as it has the potential to be re opened as a Restaurant, or to be turned into a fantastic family home,Boutique Hotel many other options are a possibility. On entrance to the Restaurant area of the property you are welcomed by a very large dining area with seating for over 100 covers with Bar area, and open fireplace, this then leads through to a further dining area ver...

#### Location: Benahavís, Costa del Sol, Spain

This is an investment opportunity to purchase this amazing piece of Real Estate, under the Municipal of Benahavis. The property has been ran as a very successfull Restaurant for over 40 years, but the time has come for a new owner. This property has huge potential as it also has a 4bedroom apartment upstairs, which is accessed via its own front door also with a roof solarium. The possibilities are endless with this property as it has the potential to be re opened as a Restaurant, or to be turned into a fantastic family home, Boutique Hotel many other options are a possibility. On entrance to the Restaurant area of the property you are welcomed by a very large dining area with seating for over 100 covers with Bar area, and open fireplace, this then leads through to a further dining area very cozy with approx extra 60 covers, then leads through to a covered terrace area with sliding doors again a further approx 60 covers, then leads out to an amazing outside courtyard, again with the potential for approx 200 further covers. To the rear of the property is also a double garage, a large storage room / larder, great size kitchen, and a separate lounge area with access to the lift that takes you up to the 4 bedroom apartment. The apartment consists of 4 good size double bedrooms 2 bathrooms, kitchen and lounge dining with good golf views, there is also a covered terrace area which is currently used as storage then leads out to a further open terrace leading up to a magnificent roof solarium. This is an absolute must see property.