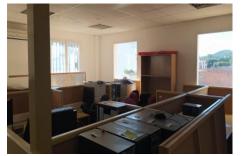

## **Property Description**

Location: Mijas Costa, Costa del Sol, Spain

Large office complex on the first floor of a well situated and centrally located area of mijas costa, good rental potential and investment, fully fitted offices with reception entrance, storage, kitchen, his and her toilets and outdoor terrace.

Office, Mijas Costa, Costa del Sol.

Built 739 m<sup>2</sup>, Terrace 200 m<sup>2</sup>.

Setting: Town, Commercial Area, Close To Shops.

Orientation : South. Condition : Good.

Climate Control: Air Conditioning, Hot A/C, Cold A/C.

Features: Near Transport, Private Terrace, ADSL / WIFI, Storage Room, Disabled Access.

Furniture : Part Furnished.

Kitchen: Fully Fitted. Parking: Open, Street.

Utilities: Electricity, Telephone.

Category: Bargain.