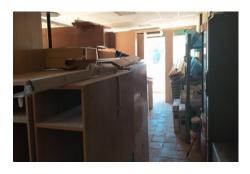

## **Property Description**

Location: Mijas Costa, Costa del Sol, Spain

Large office complex on the first floor of a well situated and centrally located area of mijas costa, good rental potential and investment, fully fitted offices with reception entrance, storage, kitchen, his and her toilets and outdoor terrace.

Office, Mijas Costa, Costa del Sol.

Built 739 m<sup>2</sup>, Terrace 200 m<sup>2</sup>.

Setting: Town, Commercial Area, Close To Shops.

Orientation : South. Condition : Good.

Climate Control: Air Conditioning, Hot A/C, Cold A/C.

Features: Near Transport, Private Terrace, ADSL / WIFI, Storage Room, Disabled Access.

Furniture : Part Furnished.

Kitchen: Fully Fitted. Parking: Open, Street.

Utilities: Electricity, Telephone.

Category: Bargain.