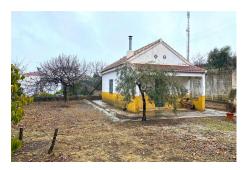

## 1 Bed Residential Plot For Sale

€150,000

Tolox, Costa del Sol

Ref: APEX03771973

961m² urban plot in Tolox. The plot currently has a house built on it, but it requires a total structural reform to be able to live in it. The plot is fully fenced with some fruit trees and offers wonderful views of the town and the mountains. It has town water, is ready to hook up the electricity supply and it is close to all the amenities that the town offers.

## **Property Description**

Location: Tolox, Costa del Sol, Spain

961m<sup>2</sup> urban plot in Tolox. The plot currently has a house built on it, but it requires a total structural reform to be able to live in it.