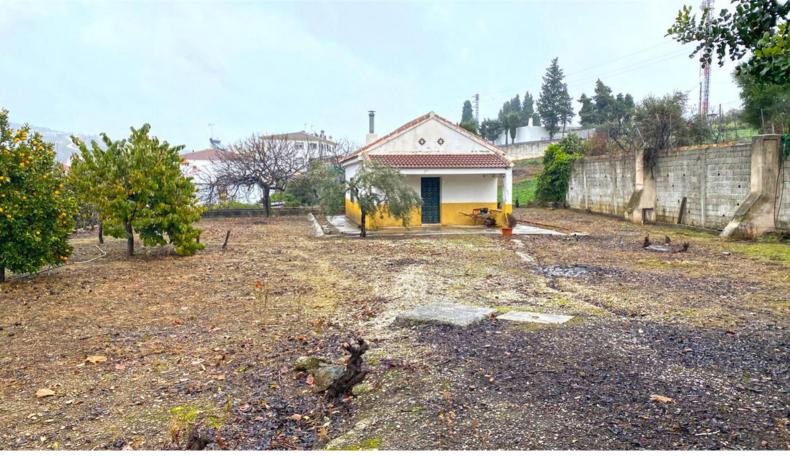

## 1 Bed Residential Plot For Sale

€150,000

Tolox, Costa del Sol

Ref: APEX03771973

961m² urban plot in Tolox. The plot currently has a house built on it, but it requires a total structural reform to be able to live in it. The plot is fully fenced with some fruit trees and offers wonderful views of the town and the mountains. It has town water, is ready to hook up the electricity supply and it is close to all the amenities that the town offers.

## **Property Description**

Location: Tolox, Costa del Sol, Spain

961m<sup>2</sup> urban plot in Tolox. The plot currently has a house built on it, but it requires a total structural reform to be able to live in it.

The plot is fully fenced with some fruit trees and offers wonderful views of the town and the mountains. It has town water, is ready to hook up the electricity supply and it is close to all the amenities that the town offers.