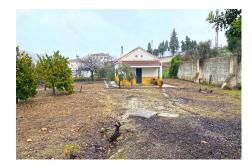

## 1 Bed Residential Plot For Sale

€150,000

Tolox, Costa del Sol

Ref: APEX03771973

961m² urban plot in Tolox. The plot currently has a house built on it, but it requires a total structural reform to be able to live in it. The plot is fully fenced with some fruit trees and offers wonderful views of the town and the mountains. It has town water, is ready to hook up the electricity supply and it is close to all the amenities that the town offers.

## **Property Description**

Location: Tolox, Costa del Sol, Spain

961m<sup>2</sup> urban plot in Tolox. The plot currently has a house built on it, but it requires a total structural reform to be able to live in it.

The plot is fully fenced with some fruit trees and offers wonderful views of the town and the mountains. It has town water, is ready to hook up the electricity supply and it is close to all the amenities that the town offers.