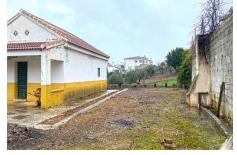

## 1 Bed Residential Plot For Sale

€150,000

Tolox, Costa del Sol

Ref: APEX03771973

961m² urban plot in Tolox. The plot currently has a house built on it, but it requires a total structural reform to be able to live in it. The plot is fully fenced with some fruit trees and offers wonderful views of the town and the mountains. It has town water, is ready to hook up the electricity supply and it is close to all the amenities that the town offers.

## **Property Description**

Location: Tolox, Costa del Sol, Spain

961m<sup>2</sup> urban plot in Tolox. The plot currently has a house built on it, but it requires a total structural reform to be able to live in it.

The plot is fully fenced with some fruit trees and offers wonderful views of the town and the mountains. It has town water, is ready to hook up the electricity supply and it is close to all the amenities that the town offers.