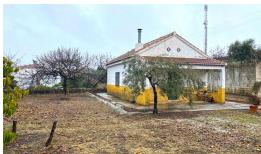

## 1 Bed Residential Plot For Sale

€150,000

Tolox, Costa del Sol

Ref: APEX03771973

961m² urban plot in Tolox. The plot currently has a house built on it, but it requires a total structural reform to be able to live in it. The plot is fully fenced with some fruit trees and offers wonderful views of the town and the mountains. It has town water, is ready to hook up the electricity supply and it is close to all the amenities that the town offers.

## **Property Description**

Location: Tolox, Costa del Sol, Spain

961m<sup>2</sup> urban plot in Tolox. The plot currently has a house built on it, but it requires a total structural reform to be able to live in it.

The plot is fully fenced with some fruit trees and offers wonderful views of the town and the mountains. It has town water, is ready to hook up the electricity supply and it is close to all the amenities that the town offers.