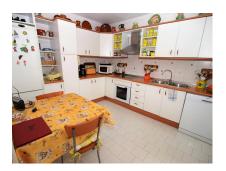

## €472,000

Ref: APEX03262093

Fantastic townhouse in San Pedro Playa. Situated next to the Paseo Maritimo and the beach. It has 3 bedrooms, 2 bathrooms and 1 toilet, living room, fully fitted kitchen with utility room.- On the first floor there is a terrace and at the entrance of the townhouse there is a patio ideal to have lunch, dinner or enjoy with family or friends.-In the basement area there is a living room / additional bedroom. Private parking space and storeroom, very close to the beach, promenade, restaurants, the village of San Pedro, a short walk away, very quiet and familiar area.

#### Location: San Pedro de Alcántara, Costa del Sol, Spain

Fantastic townhouse in San Pedro Playa. Situated next to the Paseo Maritimo and the beach. It has 3 bedrooms, 2 bathrooms and 1 toilet, living room, fully fitted kitchen with utility room.- On the first floor there is a terrace and at the entrance of the townhouse there is a patio ideal to have lunch, dinner or enjoy with family or friends.–In the basement area there is a living room / additional bedroom. Private parking space and storeroom, very close to the beach, promenade, restaurants, the village of San Pedro, a short walk away, very quiet and familiar area.