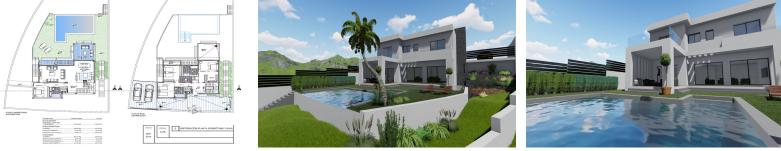

# €95,000

Ref: APEX03720593

Residential plot with project already in place in a popular urbanisation in Coín. This south facing plot has simply magnificent views of the countryside and the Mijas mountains. The plot is gently sloping, with green zones in front and to the side. The project is for a modern 2 storey villa of 218m<sup>2</sup> with 4 bedrooms, 3 bathrooms, an additional 129m<sup>2</sup> basement and a swimming pool. The buyer will have the option to personalise the house to their own tastes. Plans are available upon request; contact us for more information.

The project is for a modern 2 storey villa of 218m<sup>2</sup> with 4 bedrooms, 3 bathrooms, an additional 129m<sup>2</sup> basement and a swimming pool. The buyer will have the option to personalise the house to their own tastes. Plans are available upon request; contact us for more information.