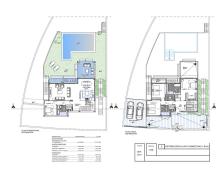

# €95,000

Ref: APEX03720593

Residential plot with project already in place in a popular urbanisation in Coín. This south facing plot has simply magnificent views of the countryside and the Mijas mountains. The plot is gently sloping, with green zones in front and to the side. The project is for a modern 2 storey villa of 218m<sup>2</sup> with 4 bedrooms, 3 bathrooms, an additional 129m<sup>2</sup> basement and a swimming pool. The buyer will have the option to personalise the house to their own tastes. Plans are available upon request; contact us for more information.

The project is for a modern 2 storey villa of 218m<sup>2</sup> with 4 bedrooms, 3 bathrooms, an additional 129m<sup>2</sup> basement and a swimming pool. The buyer will have the option to personalise the house to their own tastes. Plans are available upon request; contact us for more information.