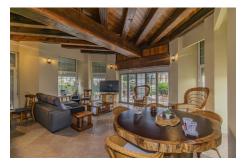

## 4 Bed Detached Villa For Sale

€1,000,000

San Pedro de Alcántara, Costa del Sol

INDEPENDENT HOUSE NEXT TO THE CENTER OF SAN PEDRO DE ALCÁNTARA Independent villa, a few minutes walk from the center of San Pedro de Alcántara, the boulevard and all kinds of services (schools, supermarkets, pharmacies, restaurants ... etc). The property is divided into three levels and has a total of four bedrooms, three bathrooms, two living rooms, an independent kitchen and a terrace. Externally it has a plot of 440m2. An ideal property, for clients who want to enjoy an independent villa within walking distance to all the services of San Pedro de Alcántara.

The property is divided into three levels and has a total of four bedrooms, three bathrooms, two living rooms, an independent kitchen and a terrace.

Externally it has a plot of 440m2.

An ideal property, for clients who want to enjoy an independent villa within walking distance to all the services of San Pedro de Alcántara.

## **Additional Info**

| For Sale               | Beds: 4                  | Baths: 3.5                           |
|------------------------|--------------------------|--------------------------------------|
| Type: Detached Villa   | Area: 404 sq m           | Land Area: 440 sq m                  |
| Setting: Town          | Close To Shops           | Close To Schools                     |
| Orientation: South     | Condition: Good          | Climate Control: Air<br>Conditioning |
| Fireplace              | Views: Urban             | Covered Terrace                      |
| Fitted Wardrobes       | Near Transport           | Private Terrace                      |
| Utility Room           | Ensuite Bathroom         | Furniture: Not Furnished             |
| Kitchen: Fully Fitted  | Garden: Private          | Security: Entry Phone                |
| Parking: More Than One | Private                  | Utilities: Electricity               |
| Drinkable Water        | Category: Holiday Homes  | Investment                           |
| Resale                 | Internal Area : 404 sq m | Land Size : 440 sq m                 |