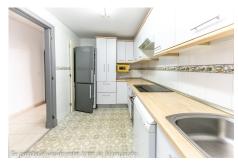

## **Property Description**

Location: Riviera del Sol, Costa del Sol, Spain

Nice apartment located on a very elevated ground floor with panoramic views.

It is distributed as follows:

Entrance hall, large independent kitchen with laundry room, large living room with access to a bright terrace with sea views. 2 large bedrooms and 2 bathrooms (1 en suite).

Underground garage and storage room included in the price.

Property in good condition with fitted wardrobes and doble glazing windows.

Well maintained community with elevator, security cameras, gardens and swimming pools