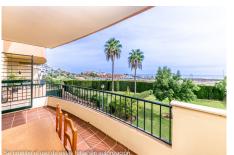

## 2 Bed Ground Floor Apartment For Sale

Riviera del Sol, Costa del Sol

**€222,900** 

Ref: APEX04432876

Nice apartment located on a very elevated ground floor with panoramic views. It is distributed as follows: Entrance hall, large independent kitchen with laundry room, large living room with access to a bright terrace with sea views. 2 large bedrooms and 2 bathrooms (1 en suite). Underground garage and storage room included in the price. Property in good condition with fitted wardrobes and doble glazing windows. Well maintained community with elevator, security cameras, gardens and swimming pools Built size: 89m2. Storage room 5.12m2. IBI: 468,86€ per year. Rubbish: 77,58€ per year. Community: 69,46€ per month. Built year: 2005. Distances: Beach: 2.5km. Bars/Restaurants/Shops:350mts. Malaga Airport: 37km.

## **Property Description**

Location: Riviera del Sol, Costa del Sol, Spain

Nice apartment located on a very elevated ground floor with panoramic views.

It is distributed as follows:

Entrance hall, large independent kitchen with laundry room, large living room with access to a bright terrace with sea views. 2 large bedrooms and 2 bathrooms (1 en suite).

Underground garage and storage room included in the price.

Property in good condition with fitted wardrobes and doble glazing windows.

Well maintained community with elevator, security cameras, gardens and swimming pools