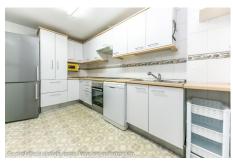

## **Property Description**

Location: Riviera del Sol, Costa del Sol, Spain

Nice apartment located on a very elevated ground floor with panoramic views.

It is distributed as follows:

Entrance hall, large independent kitchen with laundry room, large living room with access to a bright terrace with sea views. 2 large bedrooms and 2 bathrooms (1 en suite).

Underground garage and storage room included in the price.

Property in good condition with fitted wardrobes and doble glazing windows.

Well maintained community with elevator, security cameras, gardens and swimming pools