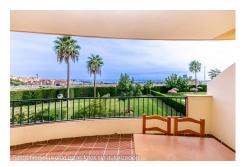

## 2 Bed Ground Floor Apartment For Sale

Riviera del Sol, Costa del Sol

**€222,900** 

Ref: APEX04432876

Nice apartment located on a very elevated ground floor with panoramic views. It is distributed as follows: Entrance hall, large independent kitchen with laundry room, large living room with access to a bright terrace with sea views. 2 large bedrooms and 2 bathrooms (1 en suite). Underground garage and storage room included in the price. Property in good condition with fitted wardrobes and doble glazing windows. Well maintained community with elevator, security cameras, gardens and swimming pools Built size: 89m2. Storage room 5.12m2. IBI: 468,86€ per year. Rubbish: 77,58€ per year. Community: 69,46€ per month. Built year: 2005. Distances: Beach: 2.5km. Bars/Restaurants/Shops:350mts. Malaga Airport: 37km.

## **Property Description**

Location: Riviera del Sol, Costa del Sol, Spain

Nice apartment located on a very elevated ground floor with panoramic views.

It is distributed as follows:

Entrance hall, large independent kitchen with laundry room, large living room with access to a bright terrace with sea views. 2 large bedrooms and 2 bathrooms (1 en suite).

Underground garage and storage room included in the price.

Property in good condition with fitted wardrobes and doble glazing windows.

Well maintained community with elevator, security cameras, gardens and swimming pools