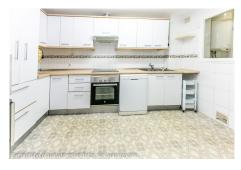

## **Property Description**

Location: Riviera del Sol, Costa del Sol, Spain

Nice apartment located on a very elevated ground floor with panoramic views.

It is distributed as follows:

Entrance hall, large independent kitchen with laundry room, large living room with access to a bright terrace with sea views. 2 large bedrooms and 2 bathrooms (1 en suite).

Underground garage and storage room included in the price.

Property in good condition with fitted wardrobes and doble glazing windows.

Well maintained community with elevator, security cameras, gardens and swimming pools