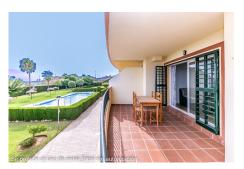

## 2 Bed Ground Floor Apartment For Sale

Riviera del Sol, Costa del Sol

**€222,900** 

Ref: APEX04432876

Nice apartment located on a very elevated ground floor with panoramic views. It is distributed as follows: Entrance hall, large independent kitchen with laundry room, large living room with access to a bright terrace with sea views. 2 large bedrooms and 2 bathrooms (1 en suite). Underground garage and storage room included in the price. Property in good condition with fitted wardrobes and doble glazing windows. Well maintained community with elevator, security cameras, gardens and swimming pools Built size: 89m2. Storage room 5.12m2. IBI: 468,86€ per year. Rubbish: 77,58€ per year. Community: 69,46€ per month. Built year: 2005. Distances: Beach: 2.5km. Bars/Restaurants/Shops:350mts. Malaga Airport: 37km.

Underground garage and storage room included in the price.

Property in good condition with fitted wardrobes and doble glazing windows.

Well maintained community with elevator, security cameras, gardens and swimming pools