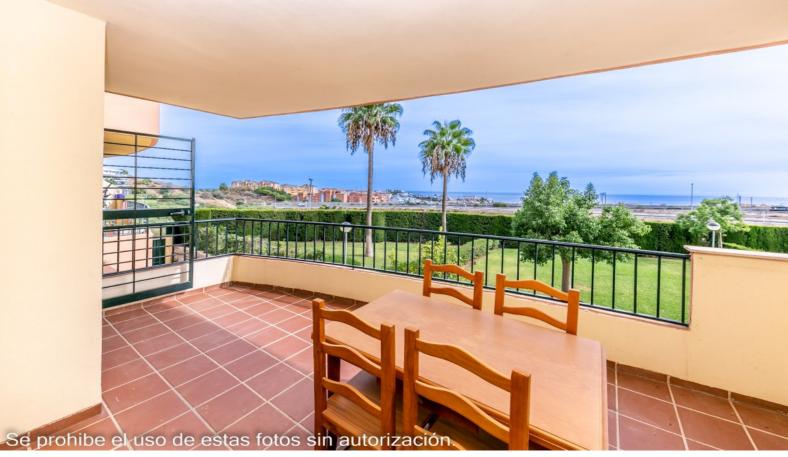

## 2 Bed Ground Floor Apartment For Sale

Riviera del Sol, Costa del Sol

**€222,900** 

Ref: APEX04432876

Nice apartment located on a very elevated ground floor with panoramic views. It is distributed as follows: Entrance hall, large independent kitchen with laundry room, large living room with access to a bright terrace with sea views. 2 large bedrooms and 2 bathrooms (1 en suite). Underground garage and storage room included in the price. Property in good condition with fitted wardrobes and doble glazing windows. Well maintained community with elevator, security cameras, gardens and swimming pools Built size: 89m2. Storage room 5.12m2. IBI: 468,86€ per year. Rubbish: 77,58€ per year. Community: 69,46€ per month. Built year: 2005. Distances: Beach: 2.5km. Bars/Restaurants/Shops:350mts. Malaga Airport: 37km.

## **Property Description**

Location: Riviera del Sol, Costa del Sol, Spain

Nice apartment located on a very elevated ground floor with panoramic views.

It is distributed as follows:

Entrance hall, large independent kitchen with laundry room, large living room with access to a bright terrace with sea views. 2 large bedrooms and 2 bathrooms (1 en suite).

Underground garage and storage room included in the price.

Property in good condition with fitted wardrobes and doble glazing windows.

Well maintained community with elevator, security cameras, gardens and swimming pools