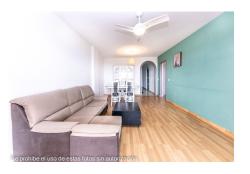

## 2 Bed Ground Floor Apartment For Sale

Riviera del Sol, Costa del Sol

**€222,900** 

Ref: APEX04432876

Nice apartment located on a very elevated ground floor with panoramic views. It is distributed as follows: Entrance hall, large independent kitchen with laundry room, large living room with access to a bright terrace with sea views. 2 large bedrooms and 2 bathrooms (1 en suite). Underground garage and storage room included in the price. Property in good condition with fitted wardrobes and doble glazing windows. Well maintained community with elevator, security cameras, gardens and swimming pools Built size: 89m2. Storage room 5.12m2. IBI: 468,86€ per year. Rubbish: 77,58€ per year. Community: 69,46€ per month. Built year: 2005. Distances: Beach: 2.5km. Bars/Restaurants/Shops:350mts. Malaga Airport: 37km.

## **Property Description**

Location: Riviera del Sol, Costa del Sol, Spain

Nice apartment located on a very elevated ground floor with panoramic views.

It is distributed as follows:

Entrance hall, large independent kitchen with laundry room, large living room with access to a bright terrace with sea views. 2 large bedrooms and 2 bathrooms (1 en suite).

Underground garage and storage room included in the price.

Property in good condition with fitted wardrobes and doble glazing windows.

Well maintained community with elevator, security cameras, gardens and swimming pools