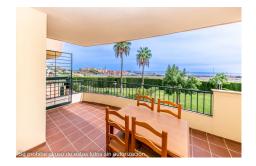

## 2 Bed Ground Floor Apartment For Sale

Riviera del Sol, Costa del Sol

**€222,900** 

Ref: APEX04432876

Nice apartment located on a very elevated ground floor with panoramic views. It is distributed as follows: Entrance hall, large independent kitchen with laundry room, large living room with access to a bright terrace with sea views. 2 large bedrooms and 2 bathrooms (1 en suite). Underground garage and storage room included in the price. Property in good condition with fitted wardrobes and doble glazing windows. Well maintained community with elevator, security cameras, gardens and swimming pools Built size: 89m2. Storage room 5.12m2. IBI: 468,86€ per year. Rubbish: 77,58€ per year. Community: 69,46€ per month. Built year: 2005. Distances: Beach: 2.5km. Bars/Restaurants/Shops:350mts. Malaga Airport: 37km.

## **Property Description**

Location: Riviera del Sol, Costa del Sol, Spain

Nice apartment located on a very elevated ground floor with panoramic views.

It is distributed as follows:

Entrance hall, large independent kitchen with laundry room, large living room with access to a bright terrace with sea views. 2 large bedrooms and 2 bathrooms (1 en suite).

Underground garage and storage room included in the price.

Property in good condition with fitted wardrobes and doble glazing windows.

Well maintained community with elevator, security cameras, gardens and swimming pools