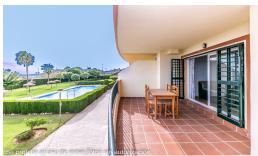

## 2 Bed Ground Floor Apartment For Sale

Riviera del Sol, Costa del Sol

**€222,900** 

Ref: APEX04432876

Nice apartment located on a very elevated ground floor with panoramic views. It is distributed as follows: Entrance hall, large independent kitchen with laundry room, large living room with access to a bright terrace with sea views. 2 large bedrooms and 2 bathrooms (1 en suite). Underground garage and storage room included in the price. Property in good condition with fitted wardrobes and doble glazing windows. Well maintained community with elevator, security cameras, gardens and swimming pools Built size: 89m2. Storage room 5.12m2. IBI: 468,86€ per year. Rubbish: 77,58€ per year. Community: 69,46€ per month. Built year: 2005. Distances: Beach: 2.5km. Bars/Restaurants/Shops:350mts. Malaga Airport: 37km.

Underground garage and storage room included in the price.

Property in good condition with fitted wardrobes and doble glazing windows.

Well maintained community with elevator, security cameras, gardens and swimming pools