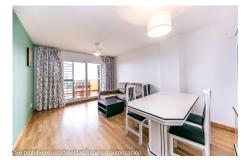

## 2 Bed Ground Floor Apartment For Sale

Riviera del Sol, Costa del Sol

**€222,900** 

Ref: APEX04432876

Nice apartment located on a very elevated ground floor with panoramic views. It is distributed as follows: Entrance hall, large independent kitchen with laundry room, large living room with access to a bright terrace with sea views. 2 large bedrooms and 2 bathrooms (1 en suite). Underground garage and storage room included in the price. Property in good condition with fitted wardrobes and doble glazing windows. Well maintained community with elevator, security cameras, gardens and swimming pools Built size: 89m2. Storage room 5.12m2. IBI: 468,86€ per year. Rubbish: 77,58€ per year. Community: 69,46€ per month. Built year: 2005. Distances: Beach: 2.5km. Bars/Restaurants/Shops:350mts. Malaga Airport: 37km.

## **Property Description**

Location: Riviera del Sol, Costa del Sol, Spain

Nice apartment located on a very elevated ground floor with panoramic views.

It is distributed as follows:

Entrance hall, large independent kitchen with laundry room, large living room with access to a bright terrace with sea views. 2 large bedrooms and 2 bathrooms (1 en suite).

Underground garage and storage room included in the price.

Property in good condition with fitted wardrobes and doble glazing windows.

Well maintained community with elevator, security cameras, gardens and swimming pools