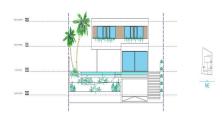

## **Property Description**

Location: Alhaurín de la Torre, Costa del Sol, Spain

New construction villa in the best urbanization in Malaga with spectacular views of the bay of Malaga and the mountains.

The property, with 275m2 built, is distributed over 3 floors as follows:

84m2 ground floor with parking for 3 cars, storage room and machine room.

On the first floor we find access via the main door, in the hall we find a toilet and a large closet, continuing we find a large space of 90m2 where we find the living room, dining room and kitchen, with large windows overlooking the bay of Malaga, access to a 50m2 porch, garden and infinity pool.We also find a guest bedroom with an en-suite bathroom and direct access to the garden.

On the top floor we find the 3 main bedrooms, all with large windows overlooking the bay of Malaga, built-in wardrobes and/or dressing room.All bathrooms are en suite, with motorized windows in the velux-type ceiling that give the possibility of completely opening the shower to the outside.