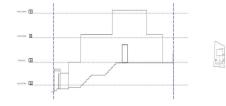

## **Property Description**

Location: Alhaurín de la Torre, Costa del Sol, Spain

New construction villa in the best urbanization in Malaga with spectacular views of the bay of Malaga and the mountains.

The property, with 275m2 built, is distributed over 3 floors as follows:

84m2 ground floor with parking for 3 cars, storage room and machine room.

On the first floor we find access via the main door, in the hall we find a toilet and a large closet, continuing we find a large space of 90m2 where we find the living room, dining room and kitchen, with large windows overlooking the bay of Malaga, access to a 50m2 porch, garden and infinity pool.We also find a guest bedroom with an en-suite bathroom and direct access to the garden.

On the top floor we find the 3 main bedrooms, all with large windows overlooking the bay of Malaga, built-in wardrobes and/or dressing room.All bathrooms are en suite, with motorized windows in the velux-type ceiling that give the possibility of completely opening the shower to the outside.