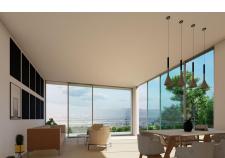

84m2 ground floor with parking for 3 cars, storage room and machine room.

On the first floor we find access via the main door, in the hall we find a toilet and a large closet, continuing we find a large space of 90m2 where we find the living room, dining room and kitchen, with large windows overlooking the bay of Malaga, access to a 50m2 porch, garden and infinity pool.We also find a guest bedroom with an en-suite bathroom and direct access to the garden.