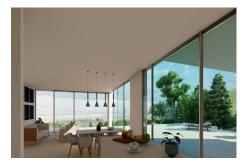

84m2 ground floor with parking for 3 cars, storage room and machine room.

On the first floor we find access via the main door, in the hall we find a toilet and a large closet, continuing we find a large space of 90m2 where we find the living room, dining room and kitchen, with large windows overlooking the bay of Malaga, access to a 50m2 porch, garden and infinity pool.We also find a guest bedroom with an en-suite bathroom and direct access to the garden.