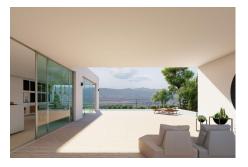

84m2 ground floor with parking for 3 cars, storage room and machine room.

On the first floor we find access via the main door, in the hall we find a toilet and a large closet, continuing we find a large space of 90m2 where we find the living room, dining room and kitchen, with large windows overlooking the bay of Malaga, access to a 50m2 porch, garden and infinity pool.We also find a guest bedroom with an en-suite bathroom and direct access to the garden.