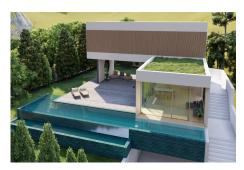

## **Property Description**

Location: Alhaurín de la Torre, Costa del Sol, Spain

New construction villa in the best urbanization in Malaga with spectacular views of the bay of Malaga and the mountains.

The property, with 275m2 built, is distributed over 3 floors as follows:

84m2 ground floor with parking for 3 cars, storage room and machine room.

On the first floor we find access via the main door, in the hall we find a toilet and a large closet, continuing we find a large space of 90m2 where we find the living room, dining room and kitchen, with large windows overlooking the bay of Malaga, access to a 50m2 porch, garden and infinity pool.We also find a guest bedroom with an en-suite bathroom and direct access to the garden.

On the top floor we find the 3 main bedrooms, all with large windows overlooking the bay of Malaga, built-in wardrobes and/or dressing room.All bathrooms are en suite, with motorized windows in the velux-type ceiling that give the possibility of completely opening the shower to the outside.