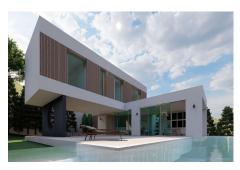

## **Property Description**

Location: Alhaurín de la Torre, Costa del Sol, Spain

New construction villa in the best urbanization in Malaga with spectacular views of the bay of Malaga and the mountains.

The property, with 275m2 built, is distributed over 3 floors as follows:

84m2 ground floor with parking for 3 cars, storage room and machine room.

On the first floor we find access via the main door, in the hall we find a toilet and a large closet, continuing we find a large space of 90m2 where we find the living room, dining room and kitchen, with large windows overlooking the bay of Malaga, access to a 50m2 porch, garden and infinity pool.We also find a guest bedroom with an en-suite bathroom and direct access to the garden.

On the top floor we find the 3 main bedrooms, all with large windows overlooking the bay of Malaga, built-in wardrobes and/or dressing room.All bathrooms are en suite, with motorized windows in the velux-type ceiling that give the possibility of completely opening the shower to the outside.