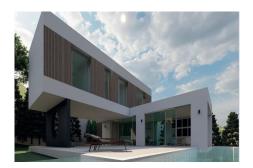

## **Property Description**

Location: Alhaurín de la Torre, Costa del Sol, Spain

New construction villa in the best urbanization in Malaga with spectacular views of the bay of Malaga and the mountains.

The property, with 275m2 built, is distributed over 3 floors as follows:

84m2 ground floor with parking for 3 cars, storage room and machine room.

On the first floor we find access via the main door, in the hall we find a toilet and a large closet, continuing we find a large space of 90m2 where we find the living room, dining room and kitchen, with large windows overlooking the bay of Malaga, access to a 50m2 porch, garden and infinity pool.We also find a guest bedroom with an en-suite bathroom and direct access to the garden.

On the top floor we find the 3 main bedrooms, all with large windows overlooking the bay of Malaga, built-in wardrobes and/or dressing room.All bathrooms are en suite, with motorized windows in the velux-type ceiling that give the possibility of completely opening the shower to the outside.

It is worth highlighting the high construction qualities with large-format porcelain floors, lacquered wood carpentry and internally coated cabinets. Aluminum carpentry with thermal break. Aerothermal system with solar support