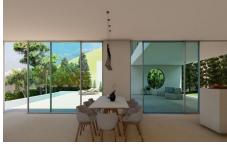

84m2 ground floor with parking for 3 cars, storage room and machine room.

On the first floor we find access via the main door, in the hall we find a toilet and a large closet, continuing we find a large space of 90m2 where we find the living room, dining room and kitchen, with large windows overlooking the bay of Malaga, access to a 50m2 porch, garden and infinity pool.We also find a guest bedroom with an en-suite bathroom and direct access to the garden.

It is worth highlighting the high construction qualities with large-format porcelain floors, lacquered wood carpentry and internally coated cabinets. Aluminum carpentry with thermal break. Aerothermal system with solar support