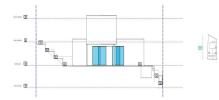

## **Property Description**

Location: Alhaurín de la Torre, Costa del Sol, Spain

New construction villa in the best urbanization in Malaga with spectacular views of the bay of Malaga and the mountains.

The property, with 275m2 built, is distributed over 3 floors as follows:

84m2 ground floor with parking for 3 cars, storage room and machine room.

On the first floor we find access via the main door, in the hall we find a toilet and a large closet, continuing we find a large space of 90m2 where we find the living room, dining room and kitchen, with large windows overlooking the bay of Malaga, access to a 50m2 porch, garden and infinity pool.We also find a guest bedroom with an en-suite bathroom and direct access to the garden.

On the top floor we find the 3 main bedrooms, all with large windows overlooking the bay of Malaga, built-in wardrobes and/or dressing room.All bathrooms are en suite, with motorized windows in the velux-type ceiling that give the possibility of completely opening the shower to the outside.