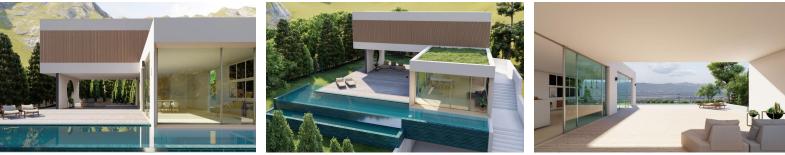

84m2 ground floor with parking for 3 cars, storage room and machine room.

On the first floor we find access via the main door, in the hall we find a toilet and a large closet, continuing we find a large space of 90m2 where we find the living room, dining room and kitchen, with large windows overlooking the bay of Malaga, access to a 50m2 porch, garden and infinity pool.We also find a guest bedroom with an en-suite bathroom and direct access to the garden.

On the top floor we find the 3 main bedrooms, all with large windows overlooking the bay of Malaga, built-in wardrobes and/or dressing room.All bathrooms are en suite, with motorized windows in the velux-type ceiling that give the possibility of completely opening the shower to the outside.

It is worth highlighting the high construction qualities with large-format porcelain floors, lacquered wood carpentry and internally coated cabinets. Aluminum carpentry with thermal break. Aerothermal system with solar support