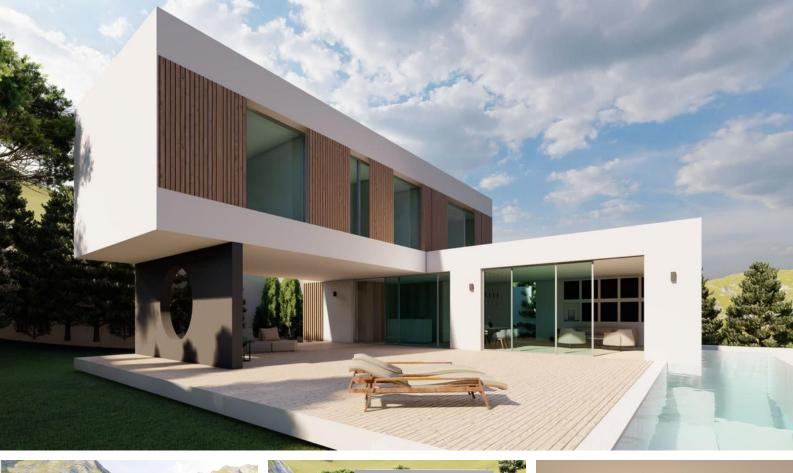

#### Alhaurín de la Torre, Costa del Sol

Ref: APEX04683868

New construction villa in the best urbanization in Malaga with spectacular views of the bay of Malaga and the mountains. The property, with 275m2 built, is distributed over 3 floors as follows: 84m2 ground floor with parking for 3 cars, storage room and machine room. On the first floor we find access via the main door, in the hall we find a toilet and a large closet, continuing we find a large space of 90m2 where we find the living room, dining room and kitchen, with large windows overlooking the bay of Malaga, access to a 50m2 porch, garden and infinity pool.We also find a guest bedroom with an en-suite bathroom and direct access to the garden. On the top floor we find the 3 main bedrooms, all with large windows overlooking the bay of Malaga, built-in wardrobes and/or dressing room.Al...

## **Property Description**

Location: Alhaurín de la Torre, Costa del Sol, Spain

New construction villa in the best urbanization in Malaga with spectacular views of the bay of Malaga and the mountains.

The property, with 275m2 built, is distributed over 3 floors as follows:

84m2 ground floor with parking for 3 cars, storage room and machine room.

On the first floor we find access via the main door, in the hall we find a toilet and a large closet, continuing we find a large space of 90m2 where we find the living room, dining room and kitchen, with large windows overlooking the bay of Malaga, access to a 50m2 porch, garden and infinity pool.We also find a guest bedroom with an en-suite bathroom and direct access to the garden.

On the top floor we find the 3 main bedrooms, all with large windows overlooking the bay of Malaga, built-in wardrobes and/or dressing room.All bathrooms are en suite, with motorized windows in the velux-type ceiling that give the possibility of completely opening the shower to the outside.

It is worth highlighting the high construction qualities with large-format porcelain floors, lacquered wood carpentry and internally coated cabinets. Aluminum carpentry with thermal break. Aerothermal system with solar support