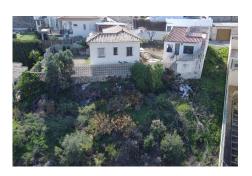

## **Residential Plot For Sale**

Torreblanca, Costa del Sol

**€299,000** 

Ref: APEX04683277

Urban plot of 1056,80m2 in Torreblanca area, Fuengirola This urban plot, located in the tranquil Torreblanca area of Fuengirola, presents a unique opportunity for development. With a generous 40% building allowance, the property has the potential to construct either a spacious two-story villa with a total area of 422 square meters or two semi-detached villas. Highlighted by its beautiful sea views, the plot is nestled in a peaceful neighborhood, offering a balance of tranquility and accessibility. It is strategically situated within a 5-minute drive from the beach and all local amenities. With access from two streets, from Castaño Street at the top and from El Roble Street at the bottom, this plot provides additional flexibility for property design and accessibility. NGS

## **Property Description**

**Location:** Torreblanca, Costa del Sol, Spain

Urban plot of 1056,80m2 in Torreblanca area, Fuengirola

This urban plot, located in the tranquil Torreblanca area of Fuengirola, presents a unique opportunity for development. With a generous 40% building allowance, the property has the potential to construct either a spacious two-story villa with a total area of 422 square meters or two semi-detached villas.

With access from two streets, from Castaño Street at the top and from El Roble Street at the bottom, this plot provides additional flexibility for property design and accessibility.

NGS