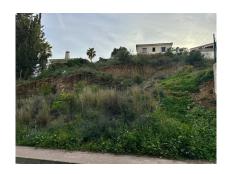

## **Residential Plot For Sale**

Torreblanca, Costa del Sol

**€299,000** 

Ref: APEX04683277

Urban plot of 1056,80m2 in Torreblanca area, Fuengirola This urban plot, located in the tranquil Torreblanca area of Fuengirola, presents a unique opportunity for development. With a generous 40% building allowance, the property has the potential to construct either a spacious two-story villa with a total area of 422 square meters or two semi-detached villas. Highlighted by its beautiful sea views, the plot is nestled in a peaceful neighborhood, offering a balance of tranquility and accessibility. It is strategically situated within a 5-minute drive from the beach and all local amenities. With access from two streets, from Castaño Street at the top and from El Roble Street at the bottom, this plot provides additional flexibility for property design and accessibility. NGS

## **Property Description**

**Location:** Torreblanca, Costa del Sol, Spain

Urban plot of 1056,80m2 in Torreblanca area, Fuengirola

This urban plot, located in the tranquil Torreblanca area of Fuengirola, presents a unique opportunity for development. With a generous 40% building allowance, the property has the potential to construct either a spacious two-story villa with a total area of 422 square meters or two semi-detached villas.

Highlighted by its beautiful sea views, the plot is nestled in a peaceful neighborhood, offering a balance of tranquility and accessibility. It is strategically situated within a 5-minute drive from the beach and all local amenities.