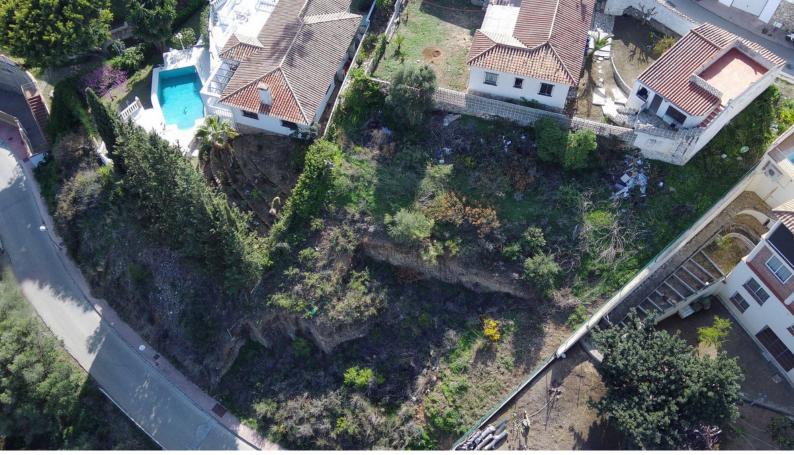

## **Residential Plot For Sale**

Torreblanca, Costa del Sol

**€299,000** 

Ref: APEX04683277

Urban plot of 1056,80m2 in Torreblanca area, Fuengirola This urban plot, located in the tranquil Torreblanca area of Fuengirola, presents a unique opportunity for development. With a generous 40% building allowance, the property has the potential to construct either a spacious two-story villa with a total area of 422 square meters or two semi-detached villas. Highlighted by its beautiful sea views, the plot is nestled in a peaceful neighborhood, offering a balance of tranquility and accessibility. It is strategically situated within a 5-minute drive from the beach and all local amenities. With access from two streets, from Castaño Street at the top and from El Roble Street at the bottom, this plot provides additional flexibility for property design and accessibility. NGS

## **Property Description**

**Location:** Torreblanca, Costa del Sol, Spain

Urban plot of 1056,80m2 in Torreblanca area, Fuengirola

This urban plot, located in the tranquil Torreblanca area of Fuengirola, presents a unique opportunity for development. With a generous 40% building allowance, the property has the potential to construct either a spacious two-story villa with a total area of 422 square meters or two semi-detached villas.

Highlighted by its beautiful sea views, the plot is nestled in a peaceful neighborhood, offering a balance of tranquility and accessibility. It is strategically situated within a 5-minute drive from the beach and all local amenities.

With access from two streets, from Castaño Street at the top and from El Roble Street at the bottom, this plot provides additional flexibility for property design and accessibility.

NGS