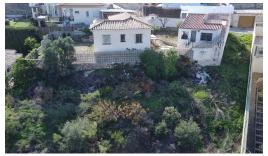

## **Residential Plot For Sale**

Torreblanca, Costa del Sol

**€299,000** 

Ref: APEX04683277

Urban plot of 1056,80m2 in Torreblanca area, Fuengirola This urban plot, located in the tranquil Torreblanca area of Fuengirola, presents a unique opportunity for development. With a generous 40% building allowance, the property has the potential to construct either a spacious two-story villa with a total area of 422 square meters or two semi-detached villas. Highlighted by its beautiful sea views, the plot is nestled in a peaceful neighborhood, offering a balance of tranquility and accessibility. It is strategically situated within a 5-minute drive from the beach and all local amenities. With access from two streets, from Castaño Street at the top and from El Roble Street at the bottom, this plot provides additional flexibility for property design and accessibility. NGS

## **Property Description**

**Location:** Torreblanca, Costa del Sol, Spain

Urban plot of 1056,80m2 in Torreblanca area, Fuengirola

This urban plot, located in the tranquil Torreblanca area of Fuengirola, presents a unique opportunity for development. With a generous 40% building allowance, the property has the potential to construct either a spacious two-story villa with a total area of 422 square meters or two semi-detached villas.

With access from two streets, from Castaño Street at the top and from El Roble Street at the bottom, this plot provides additional flexibility for property design and accessibility.

NGS