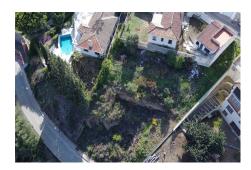

## **Residential Plot For Sale**

Torreblanca, Costa del Sol

**€299,000** 

Ref: APEX04683277

Urban plot of 1056,80m2 in Torreblanca area, Fuengirola This urban plot, located in the tranquil Torreblanca area of Fuengirola, presents a unique opportunity for development. With a generous 40% building allowance, the property has the potential to construct either a spacious two-story villa with a total area of 422 square meters or two semi-detached villas. Highlighted by its beautiful sea views, the plot is nestled in a peaceful neighborhood, offering a balance of tranquility and accessibility. It is strategically situated within a 5-minute drive from the beach and all local amenities. With access from two streets, from Castaño Street at the top and from El Roble Street at the bottom, this plot provides additional flexibility for property design and accessibility. NGS

## **Property Description**

**Location:** Torreblanca, Costa del Sol, Spain

Urban plot of 1056,80m2 in Torreblanca area, Fuengirola

This urban plot, located in the tranquil Torreblanca area of Fuengirola, presents a unique opportunity for development. With a generous 40% building allowance, the property has the potential to construct either a spacious two-story villa with a total area of 422 square meters or two semi-detached villas.

Highlighted by its beautiful sea views, the plot is nestled in a peaceful neighborhood, offering a balance of tranquility and accessibility. It is strategically situated within a 5-minute drive from the beach and all local amenities.

With access from two streets, from Castaño Street at the top and from El Roble Street at the bottom, this plot provides additional flexibility for property design and accessibility.

NGS