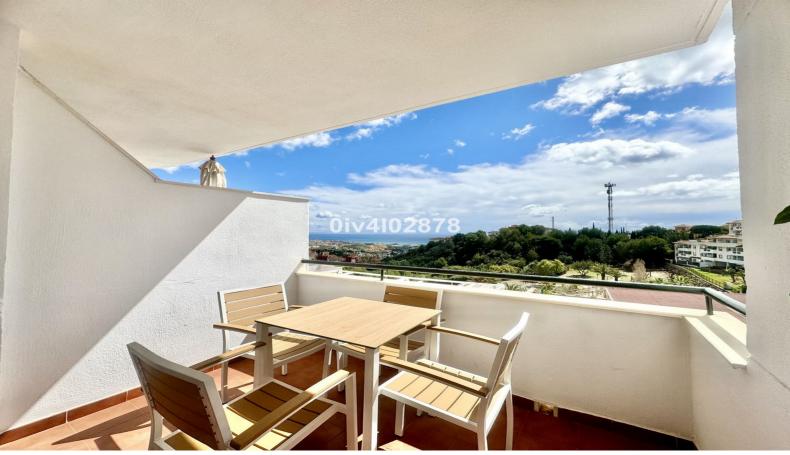

It has a spacious living room with terrace and sea views, an independent and fully equipped kitchen. It has air conditioning and parking space.

Located in a gated community with a swimming pool and close to supermarkets, the Buddhist temple, public transport a few meters away.

Malaga International Airport is 15 minutes by car, the beach is only 10 minutes.

## **Additional Info**

| For Sale                     | Beds: 2               | Baths: 2                             |
|------------------------------|-----------------------|--------------------------------------|
| Type: Middle Floor Apartment | Area: 74 sq m         | Pool                                 |
| Setting: Village             | Close To Golf         | Close To Schools                     |
| Close To Forest              | Urbanisation          | Orientation: South                   |
| Condition: Good              | Pool: Communal        | Climate Control: Air<br>Conditioning |
| Hot A/C                      | Cold A/C              | Views: Sea                           |
| Mountain                     | Covered Terrace       | Lift                                 |
| Fitted Wardrobes             | Near Transport        | Private Terrace                      |
| WiFi                         | Marble Flooring       | Courtesy Bus                         |
| Furniture: Fully Furnished   | Kitchen: Fully Fitted | Garden: Communal                     |
| Security: Gated Complex      | Parking: Garage       | Utilities: Electricity               |
| Drinkable Water              | Telephone             | Gas                                  |
| Category: Bargain            | Cheap                 | Investment                           |
| Internal Area : 74 sq m      |                       |                                      |