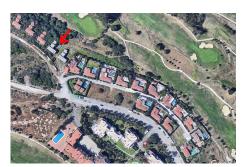

## **Residential Plot For Sale**

€185,000

Estepona, Costa del Sol

Ref: APEX04681729

Front line golf. Amazing opportunity to finish a partial built house. Prices are shooting up in this urbanization. We have been advised the structure on the plot can be completed to build a 3 bedroom villa in an outstanding location. Amazing views. Massive potential.

## **Property Description**

Location: Estepona, Costa del Sol, Spain

Front line golf. Amazing opportunity to finish a partial built house. Prices are shooting up in this urbanization. We have been advised the structure on the plot can be completed to build a 3 bedroom villa in an outstanding location. Amazing views. Massive potential.