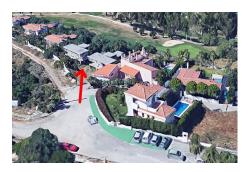

## **Residential Plot For Sale**

€185,000

Estepona, Costa del Sol

Ref: APEX04681729

Front line golf. Amazing opportunity to finish a partial built house. Prices are shooting up in this urbanization. We have been advised the structure on the plot can be completed to build a 3 bedroom villa in an outstanding location. Amazing views. Massive potential.

## **Property Description**

Location: Estepona, Costa del Sol, Spain

Front line golf. Amazing opportunity to finish a partial built house. Prices are shooting up in this urbanization. We have been advised the structure on the plot can be completed to build a 3 bedroom villa in an outstanding location. Amazing views. Massive potential.