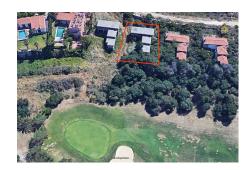

## **Residential Plot For Sale**

€185,000

Estepona, Costa del Sol

Ref: APEX04681729

Front line golf. Amazing opportunity to finish a partial built house. Prices are shooting up in this urbanization. We have been advised the structure on the plot can be completed to build a 3 bedroom villa in an outstanding location. Amazing views. Massive potential.

## **Property Description**

Location: Estepona, Costa del Sol, Spain

Front line golf. Amazing opportunity to finish a partial built house. Prices are shooting up in this urbanization. We have been advised the structure on the plot can be completed to build a 3 bedroom villa in an outstanding location. Amazing views. Massive potential.