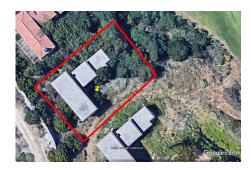

## **Additional Info**

| For Sale          | Type: Residential Plot | Land Area: 640 sq m  |
|-------------------|------------------------|----------------------|
| Pool              | Setting: Country       | Close To Sea         |
| Close To Town     | Close To Schools       | Close To Forest      |
| Urbanisation      | Orientation: North     | North East           |
| East              | South East             | South                |
| South West        | West                   | North West           |
| Condition: Fair   | Renovation Required    | Restoration Required |
| Pool: Private     | Room For Pool          | Views: Sea           |
| Mountain          | Golf                   | Country              |
| Garden            | Courtyard              | Forest               |
| Garden: Private   | Parking: Garage        | Covered              |
| Open              | Street                 | Private              |
| Category: Bargain | Cheap                  | Golf                 |
| Investment        | Reduced                | Resale               |

Land Size : 640 sq m