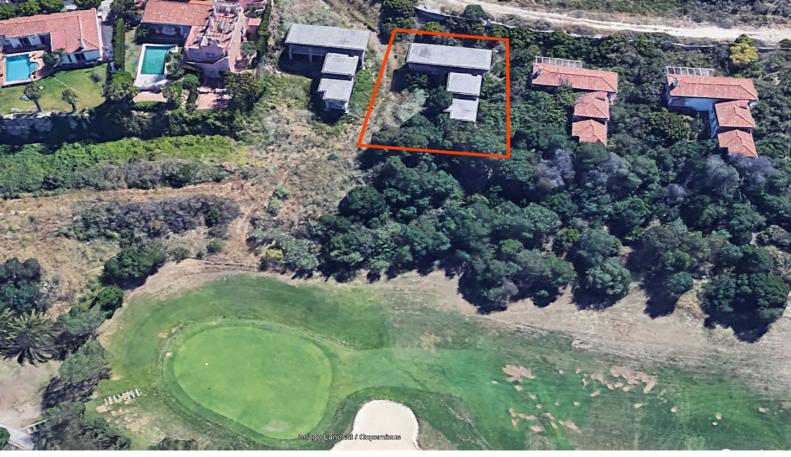

## **Residential Plot For Sale**

€185,000

Estepona, Costa del Sol

Ref: APEX04681729

Front line golf. Amazing opportunity to finish a partial built house. Prices are shooting up in this urbanization. We have been advised the structure on the plot can be completed to build a 3 bedroom villa in an outstanding location. Amazing views. Massive potential.

## **Property Description**

Location: Estepona, Costa del Sol, Spain

Front line golf. Amazing opportunity to finish a partial built house. Prices are shooting up in this urbanization. We have been advised the structure on the plot can be completed to build a 3 bedroom villa in an outstanding location. Amazing views. Massive potential.

Land Size : 640 sq m