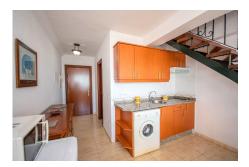

It has 2 bedrooms, 2 bathrooms, built-in wardrobes, a balcony and a useful area of about 90 square meters, this penthouse is ideal for vacations or investment. In addition, it has a community pool and its own 40 square meter terrace to enjoy to the fullest.

### **Additional Info**

| For Sale                 | Beds: 2                    | Baths: 2              |
|--------------------------|----------------------------|-----------------------|
| Type: Apartment          | Area: 100 sq m             | Pool                  |
| Setting: Commercial Area | Close To Port              | Close To Sea          |
| Orientation: South East  | Condition: Good            | Pool: Communal        |
| Views: Sea               | Lift                       | Fitted Wardrobes      |
| Private Terrace          | Furniture: Fully Furnished | Kitchen: Fully Fitted |
| Garden: Communal         | Internal Area : 100 sq m   |                       |