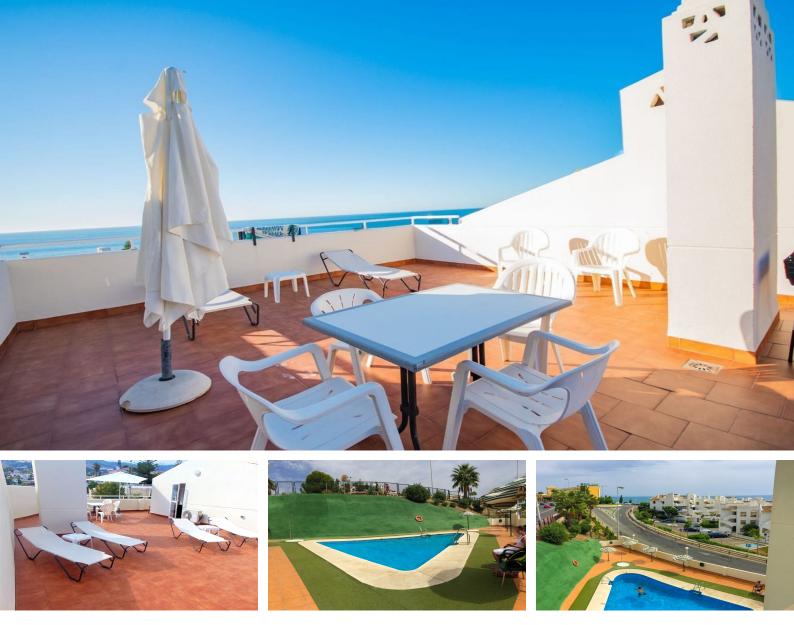

It has 2 bedrooms, 2 bathrooms, built-in wardrobes, a balcony and a useful area of about 90 square meters, this penthouse is ideal for vacations or investment. In addition, it has a community pool and its own 40 square meter terrace to enjoy to the fullest.

Built in 2009, this second-hand penthouse is in good condition and offers a perfect layout to make the most of its 90 square meters. With south and east orientation, you will enjoy excellent lighting and views. Don't miss the opportunity to live in a privileged area with all the amenities you need.

Contact us for more information!

Basic characteristics 100 m<sup>2</sup> built, 90 m<sup>2</sup> useful Own terrace of about 40 m2. 2 rooms 2 bathrooms Built-in wardrobes South, east orientation Built in 2009 Exterior 3rd floor Elevator Pool Parkland