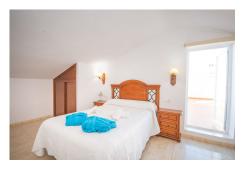

It has 2 bedrooms, 2 bathrooms, built-in wardrobes, a balcony and a useful area of about 90 square meters, this penthouse is ideal for vacations or investment. In addition, it has a community pool and its own 40 square meter terrace to enjoy to the fullest.

### **Additional Info**

| For Sale                 | Beds: 2                    | Baths: 2              |
|--------------------------|----------------------------|-----------------------|
| Type: Apartment          | Area: 100 sq m             | Pool                  |
| Setting: Commercial Area | Close To Port              | Close To Sea          |
| Orientation: South East  | Condition: Good            | Pool: Communal        |
| Views: Sea               | Lift                       | Fitted Wardrobes      |
| Private Terrace          | Furniture: Fully Furnished | Kitchen: Fully Fitted |
| Garden: Communal         | Internal Area : 100 sq m   |                       |