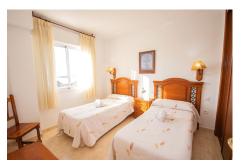

It has 2 bedrooms, 2 bathrooms, built-in wardrobes, a balcony and a useful area of about 90 square meters, this penthouse is ideal for vacations or investment. In addition, it has a community pool and its own 40 square meter terrace to enjoy to the fullest.

Contact us for more information!

Basic characteristics 100 m<sup>2</sup> built, 90 m<sup>2</sup> useful Own terrace of about 40 m2. 2 rooms 2 bathrooms Built-in wardrobes South, east orientation Built in 2009 Exterior 3rd floor Elevator Pool Parkland