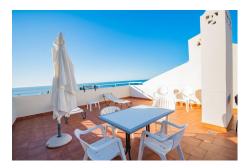

It has 2 bedrooms, 2 bathrooms, built-in wardrobes, a balcony and a useful area of about 90 square meters, this penthouse is ideal for vacations or investment. In addition, it has a community pool and its own 40 square meter terrace to enjoy to the fullest.

Built in 2009, this second-hand penthouse is in good condition and offers a perfect layout to make the most of its 90 square meters. With south and east orientation, you will enjoy excellent lighting and views. Don't miss the opportunity to live in a privileged area with all the amenities you need.