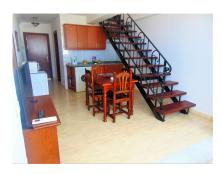

It has 2 bedrooms, 2 bathrooms, built-in wardrobes, a balcony and a useful area of about 90 square meters, this penthouse is ideal for vacations or investment. In addition, it has a community pool and its own 40 square meter terrace to enjoy to the fullest.