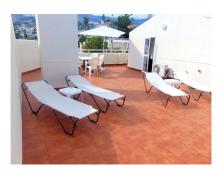

It has 2 bedrooms, 2 bathrooms, built-in wardrobes, a balcony and a useful area of about 90 square meters, this penthouse is ideal for vacations or investment. In addition, it has a community pool and its own 40 square meter terrace to enjoy to the fullest.

Contact us for more information!

Basic characteristics 100 m<sup>2</sup> built, 90 m<sup>2</sup> useful Own terrace of about 40 m2. 2 rooms 2 bathrooms Built-in wardrobes South, east orientation Built in 2009 Exterior 3rd floor Elevator Pool Parkland