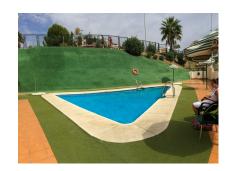

It has 2 bedrooms, 2 bathrooms, built-in wardrobes, a balcony and a useful area of about 90 square meters, this penthouse is ideal for vacations or investment. In addition, it has a community pool and its own 40 square meter terrace to enjoy to the fullest.

### **Additional Info**

| For Sale                 | Beds: 2                    | Baths: 2              |
|--------------------------|----------------------------|-----------------------|
| Type: Apartment          | Area: 100 sq m             | Pool                  |
| Setting: Commercial Area | Close To Port              | Close To Sea          |
| Orientation: South East  | Condition: Good            | Pool: Communal        |
| Views: Sea               | Lift                       | Fitted Wardrobes      |
| Private Terrace          | Furniture: Fully Furnished | Kitchen: Fully Fitted |
| Garden: Communal         | Internal Area : 100 sq m   |                       |