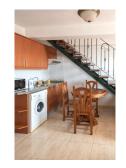

It has 2 bedrooms, 2 bathrooms, built-in wardrobes, a balcony and a useful area of about 90 square meters, this penthouse is ideal for vacations or investment. In addition, it has a community pool and its own 40 square meter terrace to enjoy to the fullest.

Contact us for more information!

Basic characteristics 100 m<sup>2</sup> built, 90 m<sup>2</sup> useful Own terrace of about 40 m2. 2 rooms 2 bathrooms Built-in wardrobes South, east orientation Built in 2009 Exterior 3rd floor Elevator Pool Parkland