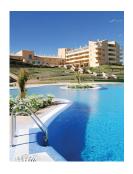

## 1 Bed Middle Floor Apartment For Sale

Alhaurín de la Torre, Costa del Sol

**€155,000** 

Ref: APEX04677229

Middle Floor Apartment, Alhaurín de la Torre, Costa del Sol. 1 Bedroom, 1 Bathroom, Built 60 m², Terrace 15 m². Setting: Close To Town, Urbanisation. Orientation: South East. Condition: Excellent. Pool: Communal. Climate Control: Air Conditioning. Views: Mountain, Golf, Country, Panoramic, Garden, Lake. Features: Lift, Fitted Wardrobes, Near Transport, Private Terrace, Satellite TV, WiFi, Games Room, Paddle Tennis, Tennis Court, Access for people with reduced mobility, Marble Flooring, 24 Hour Reception, Restaurant On Site. Furniture: Fully Furnished. Kitchen: Fully Fitted. Garden: Communal. Security: Gated Complex, Entry Phone, 24 Hour Security. Parking: Communal. Category: Golf, Investment.

## **Property Description**

Location: Alhaurín de la Torre, Costa del Sol, Spain

Middle Floor Apartment, Alhaurín de la Torre, Costa del Sol.

1 Bedroom, 1 Bathroom, Built 60 m², Terrace 15 m².

Setting: Close To Town, Urbanisation.