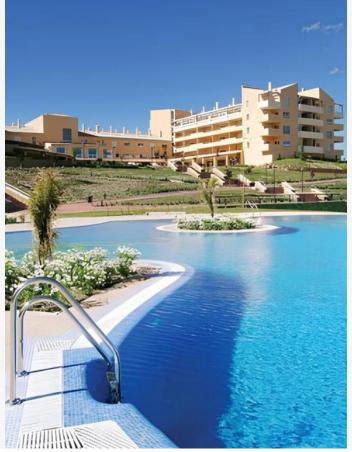

## **Property Description**

Location: Alhaurín de la Torre, Costa del Sol, Spain

Middle Floor Apartment, Alhaurín de la Torre, Costa del Sol.

1 Bedroom, 1 Bathroom, Built 60 m², Terrace 15 m².

Setting: Close To Town, Urbanisation.

Orientation : South East.
Condition : Excellent.
Pool : Communal.

r oor . oommanan

Climate Control: Air Conditioning.

Views: Mountain, Golf, Country, Panoramic, Garden, Lake.

Features: Lift, Fitted Wardrobes, Near Transport, Private Terrace, Satellite TV, WiFi, Games Room,