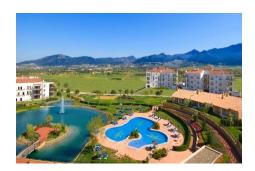

## 1 Bed Middle Floor Apartment For Sale

Alhaurín de la Torre, Costa del Sol

**€155,000** 

Ref: APEX04677229

Middle Floor Apartment, Alhaurín de la Torre, Costa del Sol. 1 Bedroom, 1 Bathroom, Built 60 m², Terrace 15 m². Setting: Close To Town, Urbanisation. Orientation: South East. Condition: Excellent. Pool: Communal. Climate Control: Air Conditioning. Views: Mountain, Golf, Country, Panoramic, Garden, Lake. Features: Lift, Fitted Wardrobes, Near Transport, Private Terrace, Satellite TV, WiFi, Games Room, Paddle Tennis, Tennis Court, Access for people with reduced mobility, Marble Flooring, 24 Hour Reception, Restaurant On Site. Furniture: Fully Furnished. Kitchen: Fully Fitted. Garden: Communal. Security: Gated Complex, Entry Phone, 24 Hour Security. Parking: Communal. Category: Golf, Investment.

## **Property Description**

Location: Alhaurín de la Torre, Costa del Sol, Spain

Middle Floor Apartment, Alhaurín de la Torre, Costa del Sol.

1 Bedroom, 1 Bathroom, Built 60 m², Terrace 15 m².

Setting: Close To Town, Urbanisation.