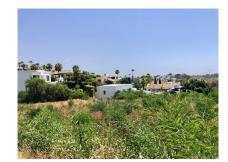

# **Property Description**

Location: Benahavís, Costa del Sol, Spain Excellent plot of 3012 m2 on an elevated street in the residential area of Paraiso Alto, Benahavis, with easy access to the Benahavis road and very close to Atalaya and Paraiso Golf. The plot is southeast facing and enjoys wonderful golf and sea views.

In this plot you can build a luxury villa. The buildability is 0,80 m3/m2, an 25% occupation. It is possible to build 3 levels: ground floor, first floor and basement, up to 803 m2 interior plus open terraces and basement.