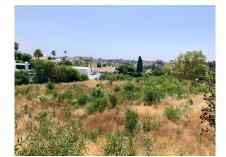

# **Property Description**

Location: Benahavís, Costa del Sol, Spain Excellent plot of 3012 m2 on an elevated street in the residential area of Paraiso Alto, Benahavis, with easy access to the Benahavis road and very close to Atalaya and Paraiso Golf. The plot is southeast facing and enjoys wonderful golf and sea views.

In this plot you can build a luxury villa. The buildability is 0,80 m3/m2, an 25% occupation. It is possible to build 3 levels: ground floor, first floor and basement, up to 803 m2 interior plus open terraces and basement.