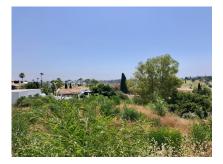

#### Ref: APEX04012642

Excellent plot of 3012 m2 on an elevated street in the residential area of Paraiso Alto, Benahavis, with easy access to the Benahavis road and very close to Atalaya and Paraiso Golf. The plot is southeast facing and enjoys wonderful golf and sea views. In this plot you can build a luxury villa. The buildability is 0,80 m3/m2, an 25% occupation. It is possible to build 3 levels: ground floor, first floor and basement, up to 803 m2 interior plus open terraces and basement. Contact us if you are thinking to develop your own villa. Our company is also a promoter and builder in case you are interested in a complete management.

# **Property Description**

Location: Benahavís, Costa del Sol, Spain Excellent plot of 3012 m2 on an elevated street in the residential area of Paraiso Alto, Benahavis, with easy access to the Benahavis road and very close to Atalaya and Paraiso Golf. The plot is southeast facing and enjoys wonderful golf and sea views.