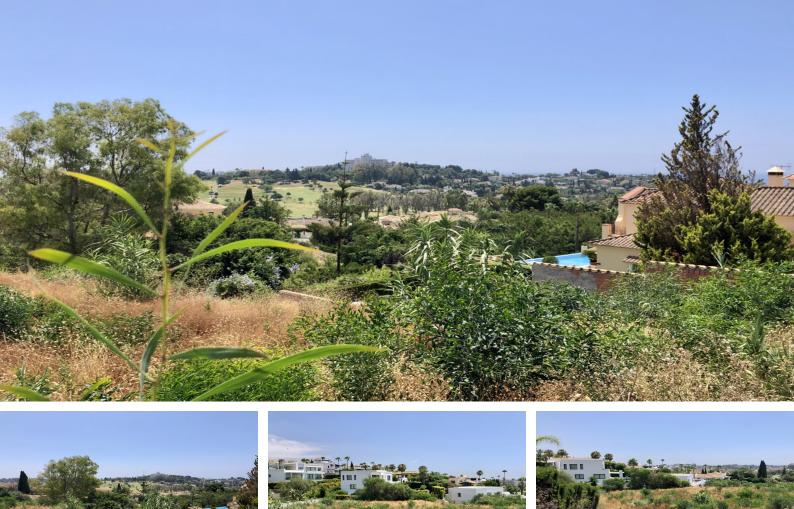

#### Ref: APEX04012642

Excellent plot of 3012 m2 on an elevated street in the residential area of Paraiso Alto, Benahavis, with easy access to the Benahavis road and very close to Atalaya and Paraiso Golf. The plot is southeast facing and enjoys wonderful golf and sea views. In this plot you can build a luxury villa. The buildability is 0,80 m3/m2, an 25% occupation. It is possible to build 3 levels: ground floor, first floor and basement, up to 803 m2 interior plus open terraces and basement. Contact us if you are thinking to develop your own villa. Our company is also a promoter and builder in case you are interested in a complete management.

# **Property Description**

Location: Benahavís, Costa del Sol, Spain Excellent plot of 3012 m2 on an elevated street in the residential area of Paraiso Alto, Benahavis, with easy access to the Benahavis road and very close to Atalaya and Paraiso Golf. The plot is southeast facing and enjoys wonderful golf and sea views.

In this plot you can build a luxury villa. The buildability is 0,80 m3/m2, an 25% occupation. It is possible to build 3 levels: ground floor, first floor and basement, up to 803 m2 interior plus open terraces and basement.