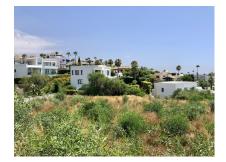

# **Property Description**

Location: Benahavís, Costa del Sol, Spain Excellent plot of 3012 m2 on an elevated street in the residential area of Paraiso Alto, Benahavis, with easy access to the Benahavis road and very close to Atalaya and Paraiso Golf. The plot is southeast facing and enjoys wonderful golf and sea views.

In this plot you can build a luxury villa. The buildability is 0,80 m3/m2, an 25% occupation. It is possible to build 3 levels: ground floor, first floor and basement, up to 803 m2 interior plus open terraces and basement.