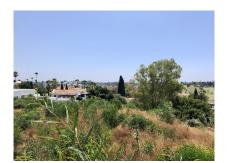

# **Property Description**

Location: Benahavís, Costa del Sol, Spain Excellent plot of 3012 m2 on an elevated street in the residential area of Paraiso Alto, Benahavis, with easy access to the Benahavis road and very close to Atalaya and Paraiso Golf. The plot is southeast facing and enjoys wonderful golf and sea views.

In this plot you can build a luxury villa. The buildability is 0,80 m3/m2, an 25% occupation. It is possible to build 3 levels: ground floor, first floor and basement, up to 803 m2 interior plus open terraces and basement.