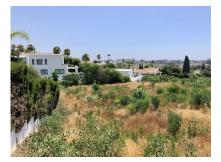

#### Ref: APEX04012642

Excellent plot of 3012 m2 on an elevated street in the residential area of Paraiso Alto, Benahavis, with easy access to the Benahavis road and very close to Atalaya and Paraiso Golf. The plot is southeast facing and enjoys wonderful golf and sea views. In this plot you can build a luxury villa. The buildability is 0,80 m3/m2, an 25% occupation. It is possible to build 3 levels: ground floor, first floor and basement, up to 803 m2 interior plus open terraces and basement. Contact us if you are thinking to develop your own villa. Our company is also a promoter and builder in case you are interested in a complete management.

# **Property Description**

Location: Benahavís, Costa del Sol, Spain Excellent plot of 3012 m2 on an elevated street in the residential area of Paraiso Alto, Benahavis, with easy access to the Benahavis road and very close to Atalaya and Paraiso Golf. The plot is southeast facing and enjoys wonderful golf and sea views.