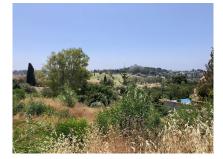

# **Property Description**

Location: Benahavís, Costa del Sol, Spain Excellent plot of 3012 m2 on an elevated street in the residential area of Paraiso Alto, Benahavis, with easy access to the Benahavis road and very close to Atalaya and Paraiso Golf. The plot is southeast facing and enjoys wonderful golf and sea views.

In this plot you can build a luxury villa. The buildability is 0,80 m3/m2, an 25% occupation. It is possible to build 3 levels: ground floor, first floor and basement, up to 803 m2 interior plus open terraces and basement.