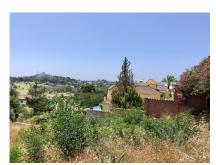

# **Property Description**

Location: Benahavís, Costa del Sol, Spain Excellent plot of 3012 m2 on an elevated street in the residential area of Paraiso Alto, Benahavis, with easy access to the Benahavis road and very close to Atalaya and Paraiso Golf. The plot is southeast facing and enjoys wonderful golf and sea views.

In this plot you can build a luxury villa. The buildability is 0,80 m3/m2, an 25% occupation. It is possible to build 3 levels: ground floor, first floor and basement, up to 803 m2 interior plus open terraces and basement.