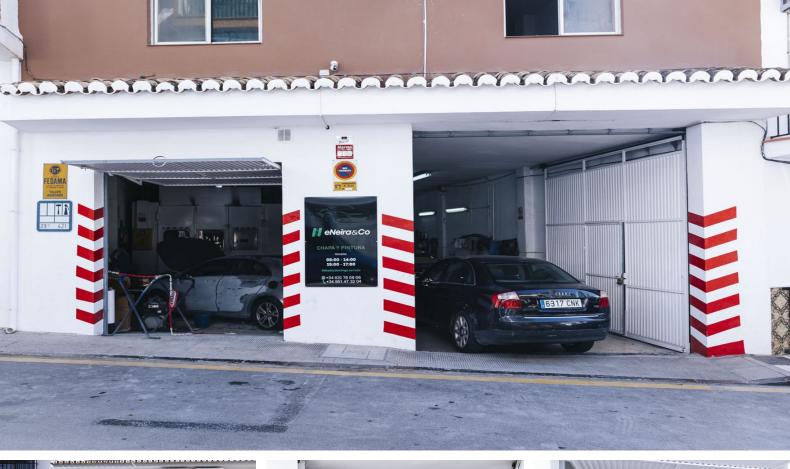

#### Fuengirola, Costa del Sol

Ref: APEX04680829

Welcome to explore this unique opportunity – an automotive workshop with the right to transfer the business nestled in the heart of the charming city of Fuengirola. It's the perfect place for those dreaming to kickstart their own business or expand an existing one. The workshop comes fully equipped with all the necessary tools to bring the boldest automotive ideas to life. With a complete set of professional instruments and equipment, your creative potential will be boundless. The price of this wonderful offer is only 65000 euros with a further monthly payment of 1000 euros, making it even more appealing. Don't miss the chance to become the owner of your own enterprise in one of the most attractive locations in the city! For more information or viewings, please, do not hesitate...

### **Property Description**

Location: Fuengirola, Costa del Sol, Spain

Welcome to explore this unique opportunity – an automotive workshop with the right to transfer the business nestled in the heart of the charming city of Fuengirola. It's the perfect place for those dreaming to kickstart their own business or expand an existing one.

The workshop comes fully equipped with all the necessary tools to bring the boldest automotive ideas to life. With a complete set of professional instruments and equipment, your creative potential will be boundless.