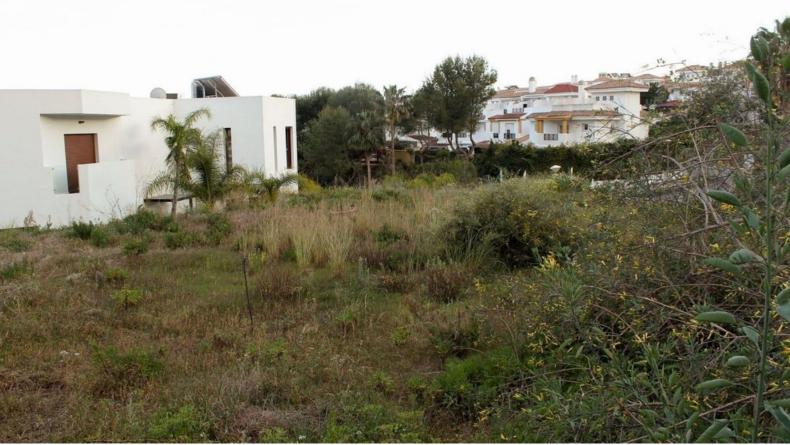

## **Residential Plot For Sale**

Torremuelle, Costa del Sol

**€210,000** 

Ref: APEX04678924

This urban plot is a land of 835 square meters located near the beach. For sale, along with the land, is included a project for the construction of a two-story villa with a total of 220 square meters. Each floor of the chalet will have an area of 135 square meters. This space offers the opportunity to live near the sea in a quiet and relaxed environment, ideal for enjoying sunny days and sea breezes.

## **Property Description**

Location: Torremuelle, Costa del Sol, Spain

This urban plot is a land of 835 square meters located near the beach. For sale, along with the land, is included a project for the construction of a two-story villa with a total of 220 square meters. Each floor of the chalet will have an area of 135 square meters. This space offers the opportunity to live near the sea in a quiet and relaxed environment, ideal for enjoying sunny days and sea breezes.