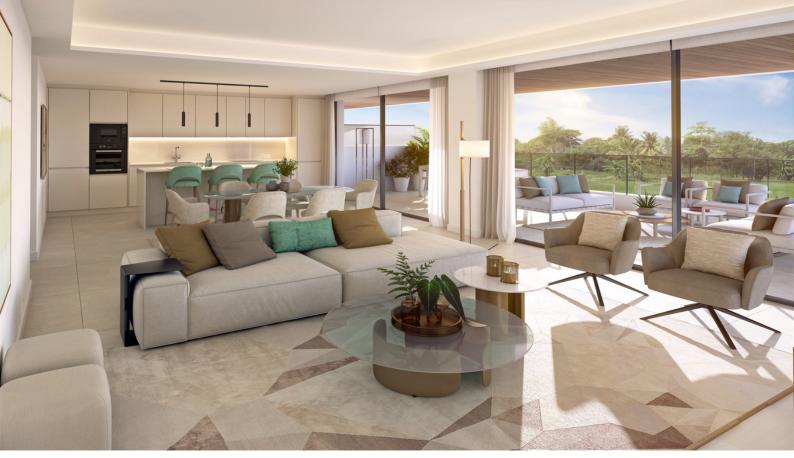

### Estepona, Costa del Sol

Ref: APEX04678789

New Development: Prices from 545,000 € to 1,350,000 €. [Beds: 2 - 3] [Baths: 2 - 2] [Built size: 96.00 m2 - 205.00 m2] A sublimely stylish development, discretely blending with its surrounding environment, the 88 units offer the discerning investor the choice of two or three bedroom duplex apartments or outstanding penthouses. With the towns of Marbella and Estepona within easy reach, the Mediterranean beaches within walking distance and a superb range of leisure and lifestyle facilities close by, yet set in a tranquil residential area, seamlessly encapsulates the very best that this enviable lifestyle has to offer.

## **Property Description**

Location: Estepona, Costa del Sol, Spain

New Development: Prices from 545,000 € to 1,350,000 €. [Beds: 2 - 3] [Baths: 2 - 2] [Built size: 96.00 m2 - 205.00 m2]

A sublimely stylish development, discretely blending with its surrounding environment, the 88 units offer the discerning investor the choice of two or three bedroom duplex apartments or outstanding penthouses.

With the towns of Marbella and Estepona within easy reach, the Mediterranean beaches within walking distance and a superb range of leisure and lifestyle facilities close by, yet set in a tranquil residential area, seamlessly encapsulates the very best that this enviable lifestyle has to offer.