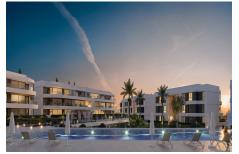

### Estepona, Costa del Sol

Ref: APEX04678789

New Development: Prices from 545,000 € to 1,350,000 €. [Beds: 2 - 3] [Baths: 2 - 2] [Built size: 96.00 m2 - 205.00 m2] A sublimely stylish development, discretely blending with its surrounding environment, the 88 units offer the discerning investor the choice of two or three bedroom duplex apartments or outstanding penthouses. With the towns of Marbella and Estepona within easy reach, the Mediterranean beaches within walking distance and a superb range of leisure and lifestyle facilities close by, yet set in a tranquil residential area, seamlessly encapsulates the very best that this enviable lifestyle has to offer.

## **Property Description**

Location: Estepona, Costa del Sol, Spain

New Development: Prices from 545,000 € to 1,350,000 €. [Beds: 2 - 3] [Baths: 2 - 2] [Built size: 96.00 m2 - 205.00 m2]

A sublimely stylish development, discretely blending with its surrounding environment, the 88 units offer the discerning investor the choice of two or three bedroom duplex apartments or outstanding penthouses.