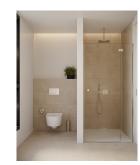

# **Additional Info**

| For Sale                     | Beds: 2                  | Baths: 2                                |
|------------------------------|--------------------------|-----------------------------------------|
| Type: Ground Floor Apartment | Area: 124 sq m           | Pool                                    |
| Condition: New Construction  | Pool: Communal           | Indoor                                  |
| Heated                       | Climate Control: Hot A/C | Cold A/C                                |
| U/F Heating                  | Covered Terrace          | Lift                                    |
| Private Terrace              | Solarium                 | Sauna                                   |
| Double Glazing               | Kitchen: Fully Fitted    | Garden: Communal                        |
| Landscaped                   | Security: Gated Complex  | Electric Blinds                         |
| Entry Phone                  | Parking: Underground     | Utilities: Photovoltaic solar<br>panels |
| Category: New Development    | Internal Area : 124 sq m |                                         |