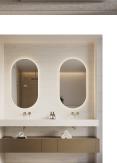

# **Additional Info**

| For Sale                     | Beds: 2                  | Baths: 2                                |
|------------------------------|--------------------------|-----------------------------------------|
| Type: Ground Floor Apartment | Area: 124 sq m           | Pool                                    |
| Condition: New Construction  | Pool: Communal           | Indoor                                  |
| Heated                       | Climate Control: Hot A/C | Cold A/C                                |
| U/F Heating                  | Covered Terrace          | Lift                                    |
| Private Terrace              | Solarium                 | Sauna                                   |
| Double Glazing               | Kitchen: Fully Fitted    | Garden: Communal                        |
| Landscaped                   | Security: Gated Complex  | Electric Blinds                         |
| Entry Phone                  | Parking: Underground     | Utilities: Photovoltaic solar<br>panels |
| Category: New Development    | Internal Area : 124 sq m |                                         |