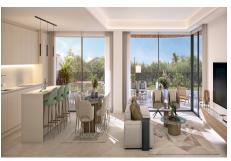

# **Additional Info**

| For Sale                     | Beds: 2                  | Baths: 2                                |
|------------------------------|--------------------------|-----------------------------------------|
| Type: Ground Floor Apartment | Area: 124 sq m           | Pool                                    |
| Condition: New Construction  | Pool: Communal           | Indoor                                  |
| Heated                       | Climate Control: Hot A/C | Cold A/C                                |
| U/F Heating                  | Covered Terrace          | Lift                                    |
| Private Terrace              | Solarium                 | Sauna                                   |
| Double Glazing               | Kitchen: Fully Fitted    | Garden: Communal                        |
| Landscaped                   | Security: Gated Complex  | Electric Blinds                         |
| Entry Phone                  | Parking: Underground     | Utilities: Photovoltaic solar<br>panels |
| Category: New Development    | Internal Area : 124 sq m |                                         |