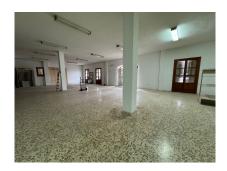

### Ref: APEX04677988

Property located in the centre of Estepona, just 200 meters from the beach, where you will find all kinds of shops and entertainment venues, for which you won't need a car at all. It consists of 3 FLOORS, BASEMENT or floor -1, FLOOR 0 at street level and FIRST FLOOR. It has great potential for refurbishment., It has two Deeds. With some redesigning, it could make several dwellings, a restaurant or offices. Great opportunity for investment, with many options: restaurant, bed and breakfast, short and long term apartment rentals... in an area of great demand such as the centre of Estepona, with supermarkets and shops of all kinds, only a few steps away.

#### Location: Estepona, Costa del Sol, Spain

Property located in the centre of Estepona, just 200 meters from the beach, where you will find all kinds of shops and entertainment venues, for which you won't need a car at all. It consists of 3 FLOORS, BASEMENT or floor -1, FLOOR 0 at street level and FIRST FLOOR. It has great potential for refurbishment., It has two Deeds. With some redesigning, it could make several dwellings, a restaurant or offices. Great opportunity for investment, with many options: restaurant, bed and breakfast, short and long term apartment rentals... in an area of great demand such as the centre of Estepona, with supermarkets and shops of all kinds, only a few steps away.