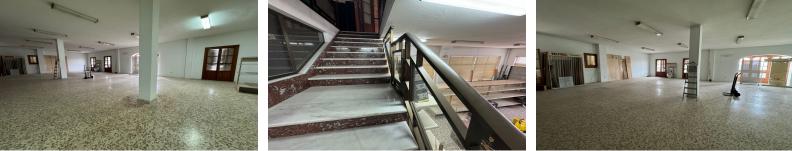

### Ref: APEX04677988

Property located in the centre of Estepona, just 200 meters from the beach, where you will find all kinds of shops and entertainment venues, for which you won't need a car at all. It consists of 3 FLOORS, BASEMENT or floor -1, FLOOR 0 at street level and FIRST FLOOR. It has great potential for refurbishment., It has two Deeds. With some redesigning, it could make several dwellings, a restaurant or offices. Great opportunity for investment, with many options: restaurant, bed and breakfast, short and long term apartment rentals... in an area of great demand such as the centre of Estepona, with supermarkets and shops of all kinds, only a few steps away.

#### Location: Estepona, Costa del Sol, Spain

Property located in the centre of Estepona, just 200 meters from the beach, where you will find all kinds of shops and entertainment venues, for which you won't need a car at all. It consists of 3 FLOORS, BASEMENT or floor -1, FLOOR 0 at street level and FIRST FLOOR. It has great potential for refurbishment., It has two Deeds. With some redesigning, it could make several dwellings, a restaurant or offices. Great opportunity for investment, with many options: restaurant, bed and breakfast, short and long term apartment rentals... in an area of great demand such as the centre of Estepona, with supermarkets and shops of all kinds, only a few steps away.