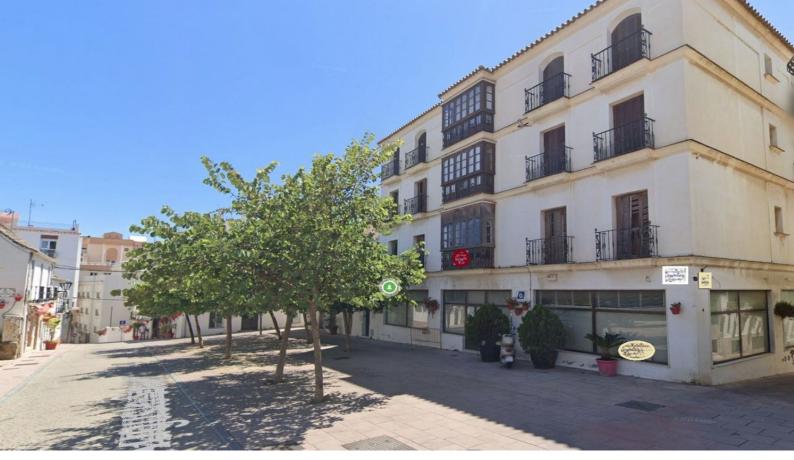

### Ref: APEX04677988

Property located in the centre of Estepona, just 200 meters from the beach, where you will find all kinds of shops and entertainment venues, for which you won't need a car at all. It consists of 3 FLOORS, BASEMENT or floor -1, FLOOR 0 at street level and FIRST FLOOR. It has great potential for refurbishment., It has two Deeds. With some redesigning, it could make several dwellings, a restaurant or offices. Great opportunity for investment, with many options: restaurant, bed and breakfast, short and long term apartment rentals... in an area of great demand such as the centre of Estepona, with supermarkets and shops of all kinds, only a few steps away.

#### Location: Estepona, Costa del Sol, Spain

Property located in the centre of Estepona, just 200 meters from the beach, where you will find all kinds of shops and entertainment venues, for which you won't need a car at all. It consists of 3 FLOORS, BASEMENT or floor -1, FLOOR 0 at street level and FIRST FLOOR. It has great potential for refurbishment., It has two Deeds. With some redesigning, it could make several dwellings, a restaurant or offices. Great opportunity for investment, with many options: restaurant, bed and breakfast, short and long term apartment rentals... in an area of great demand such as the centre of Estepona, with supermarkets and shops of all kinds, only a few steps away.