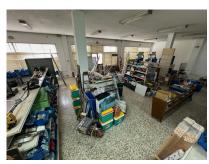

### Ref: APEX04677988

Property located in the centre of Estepona, just 200 meters from the beach, where you will find all kinds of shops and entertainment venues, for which you won't need a car at all. It consists of 3 FLOORS, BASEMENT or floor -1, FLOOR 0 at street level and FIRST FLOOR. It has great potential for refurbishment., It has two Deeds. With some redesigning, it could make several dwellings, a restaurant or offices. Great opportunity for investment, with many options: restaurant, bed and breakfast, short and long term apartment rentals... in an area of great demand such as the centre of Estepona, with supermarkets and shops of all kinds, only a few steps away.

#### Location: Estepona, Costa del Sol, Spain

Property located in the centre of Estepona, just 200 meters from the beach, where you will find all kinds of shops and entertainment venues, for which you won't need a car at all. It consists of 3 FLOORS, BASEMENT or floor -1, FLOOR 0 at street level and FIRST FLOOR. It has great potential for refurbishment., It has two Deeds. With some redesigning, it could make several dwellings, a restaurant or offices. Great opportunity for investment, with many options: restaurant, bed and breakfast, short and long term apartment rentals... in an area of great demand such as the centre of Estepona, with supermarkets and shops of all kinds, only a few steps away.