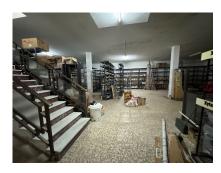

### Ref: APEX04677988

Property located in the centre of Estepona, just 200 meters from the beach, where you will find all kinds of shops and entertainment venues, for which you won't need a car at all. It consists of 3 FLOORS, BASEMENT or floor -1, FLOOR 0 at street level and FIRST FLOOR. It has great potential for refurbishment., It has two Deeds. With some redesigning, it could make several dwellings, a restaurant or offices. Great opportunity for investment, with many options: restaurant, bed and breakfast, short and long term apartment rentals... in an area of great demand such as the centre of Estepona, with supermarkets and shops of all kinds, only a few steps away.

#### Location: Estepona, Costa del Sol, Spain

Property located in the centre of Estepona, just 200 meters from the beach, where you will find all kinds of shops and entertainment venues, for which you won't need a car at all. It consists of 3 FLOORS, BASEMENT or floor -1, FLOOR 0 at street level and FIRST FLOOR. It has great potential for refurbishment., It has two Deeds. With some redesigning, it could make several dwellings, a restaurant or offices. Great opportunity for investment, with many options: restaurant, bed and breakfast, short and long term apartment rentals... in an area of great demand such as the centre of Estepona, with supermarkets and shops of all kinds, only a few steps away.