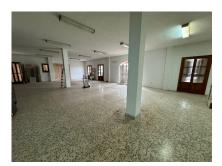

### Ref: APEX04677988

Property located in the centre of Estepona, just 200 meters from the beach, where you will find all kinds of shops and entertainment venues, for which you won't need a car at all. It consists of 3 FLOORS, BASEMENT or floor -1, FLOOR 0 at street level and FIRST FLOOR. It has great potential for refurbishment., It has two Deeds. With some redesigning, it could make several dwellings, a restaurant or offices. Great opportunity for investment, with many options: restaurant, bed and breakfast, short and long term apartment rentals... in an area of great demand such as the centre of Estepona, with supermarkets and shops of all kinds, only a few steps away.

#### Location: Estepona, Costa del Sol, Spain

Property located in the centre of Estepona, just 200 meters from the beach, where you will find all kinds of shops and entertainment venues, for which you won't need a car at all. It consists of 3 FLOORS, BASEMENT or floor -1, FLOOR 0 at street level and FIRST FLOOR. It has great potential for refurbishment., It has two Deeds. With some redesigning, it could make several dwellings, a restaurant or offices. Great opportunity for investment, with many options: restaurant, bed and breakfast, short and long term apartment rentals... in an area of great demand such as the centre of Estepona, with supermarkets and shops of all kinds, only a few steps away.