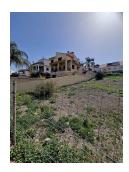

## **Residential Plot For Sale**

Cártama, Costa del Sol

**€170,000** 

Ref: APEX04674109

For sale an urban plot of 609m2 that faces two streets, three minutes from the center of Cartama Pueblo and the Malaga highway, it has a buildable area of 25%, a basement plus two floors and a roof terrace can be built, space for a pool, beautiful views of the valley, you can see what type of house you can build by seeing those of the neighbors, water, electricity, sanitation at the foot of the plot. Available immediately. In compliance with the decree of the Junta de Andalucía 208/2005 of October 11, clients are informed that the notarial, registry, i. t. p, and other expenses inherent to the sale, are not included in the price.

## **Property Description**

Location: Cártama, Costa del Sol, Spain

For sale an urban plot of 609m2 that faces two streets, three minutes from the center of Cartama Pueblo and the Malaga highway, it has a buildable area of 25%, a basement plus two floors and a roof terrace can be built, space for a pool, beautiful views of the valley, you can see what type of house you can build by seeing those of the neighbors, water, electricity, sanitation at the foot of the plot. Available immediately.