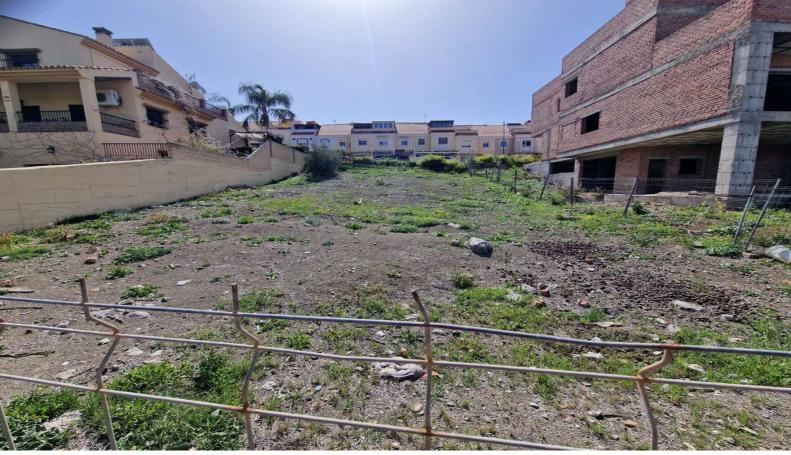

## **Property Description**

Location: Cártama, Costa del Sol, Spain

For sale an urban plot of 609m2 that faces two streets, three minutes from the center of Cartama Pueblo and the Malaga highway, it has a buildable area of 25%, a basement plus two floors and a roof terrace can be built, space for a pool, beautiful views of the valley, you can see what type of house you can build by seeing those of the neighbors, water, electricity, sanitation at the foot of the plot. Available immediately.

In compliance with the decree of the Junta de Andalucía 208/2005 of October 11, clients are informed that the notarial, registry, i. t. p, and other expenses inherent to the sale, are not included in the price.