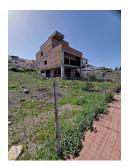

## **Residential Plot For Sale**

Cártama, Costa del Sol

**€170,000** 

Ref: APEX04674109

For sale an urban plot of 609m2 that faces two streets, three minutes from the center of Cartama Pueblo and the Malaga highway, it has a buildable area of 25%, a basement plus two floors and a roof terrace can be built, space for a pool, beautiful views of the valley, you can see what type of house you can build by seeing those of the neighbors, water, electricity, sanitation at the foot of the plot. Available immediately. In compliance with the decree of the Junta de Andalucía 208/2005 of October 11, clients are informed that the notarial, registry, i. t. p, and other expenses inherent to the sale, are not included in the price.

## **Property Description**

Location: Cártama, Costa del Sol, Spain

For sale an urban plot of 609m2 that faces two streets, three minutes from the center of Cartama Pueblo and the Malaga highway, it has a buildable area of 25%, a basement plus two floors and a roof terrace can be built, space for a pool, beautiful views of the valley, you can see what type of house you can build by seeing those of the neighbors, water, electricity, sanitation at the foot of the plot. Available immediately.