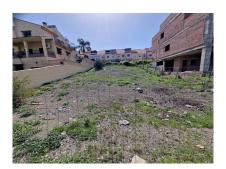

## **Residential Plot For Sale**

Cártama, Costa del Sol

**€170,000** 

Ref: APEX04674109

For sale an urban plot of 609m2 that faces two streets, three minutes from the center of Cartama Pueblo and the Malaga highway, it has a buildable area of 25%, a basement plus two floors and a roof terrace can be built, space for a pool, beautiful views of the valley, you can see what type of house you can build by seeing those of the neighbors, water, electricity, sanitation at the foot of the plot. Available immediately. In compliance with the decree of the Junta de Andalucía 208/2005 of October 11, clients are informed that the notarial, registry, i. t. p, and other expenses inherent to the sale, are not included in the price.

## **Property Description**

Location: Cártama, Costa del Sol, Spain

For sale an urban plot of 609m2 that faces two streets, three minutes from the center of Cartama Pueblo and the Malaga highway, it has a buildable area of 25%, a basement plus two floors and a roof terrace can be built, space for a pool, beautiful views of the valley, you can see what type of house you can build by seeing those of the neighbors, water, electricity, sanitation at the foot of the plot. Available immediately.