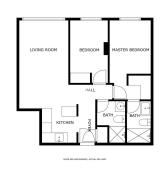

## **Additional Info**

Internal Area: 66 sq m

| For Sale                     | Beds: 2                              | Baths: 2           |
|------------------------------|--------------------------------------|--------------------|
| Type: Middle Floor Apartment | Area: 66 sq m                        | Setting: Beachside |
| Close To Port                | Close To Shops                       | Close To Town      |
| Close To Schools             | Climate Control: Air<br>Conditioning | Views: Urban       |
| Lift                         | Near Transport                       | Ensuite Bathroom   |