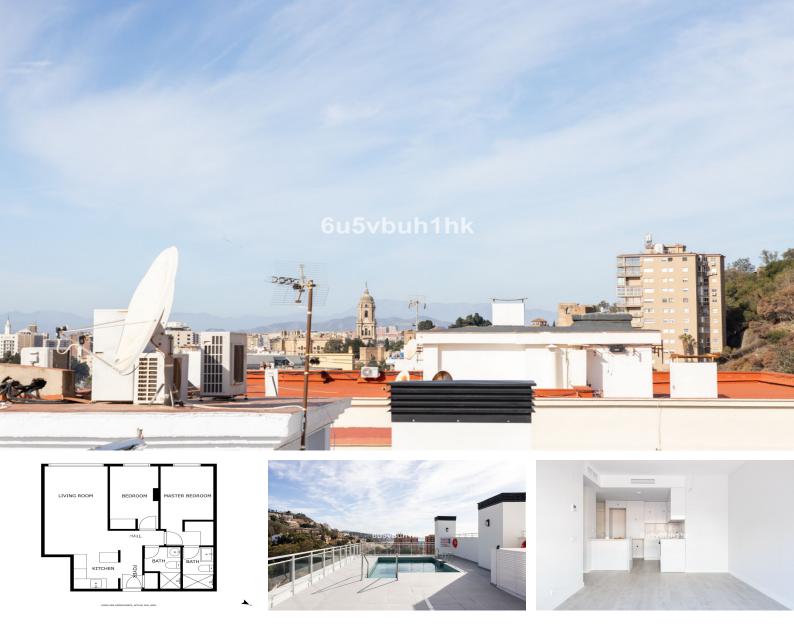

## 2 Bed Middle Floor Apartment For Sale

€535,000

Málaga, Costa del Sol

Ref: APEX04669864

Located in one of the most emblematic and exclusive areas of Málaga we find this beautiful two bedrooms apartment and 2 bathrooms.it is just 5 minutes walking to the famous beach of La Malagueta and only 15 minutes walking to the historical center of Málaga. Imagine living so close to the historical center but in a more quiet area surrounded by all the amenities and facilities and being able to go by foot to the beach or refreshing yourself in the community pool. The apartment comes with one parking space and a storage room.

## **Property Description**

Location: Málaga, Costa del Sol, Spain

Located in one of the most emblematic and exclusive areas of Málaga we find this beautiful two bedrooms apartment and 2 bathrooms.it is just 5 minutes walking to the famous beach of La Malagueta and only 15 minutes walking to the historical center of Málaga.

Imagine living so close to the historical center but in a more quiet area surrounded by all the amenities and facilities and being able to go by foot to the beach or refreshing yourself in the community pool.

The apartment comes with one parking space and a storage room.