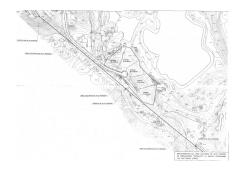

## **Residential Plot For Sale**

**€3,250,000** 

Sotogrande Alto, Costa del Sol

Ref: APEX04675174

These 5 premier frontline Almenara golf plots boast an elevated position in the esteemed Sotogrande Alto, Spain, with captivating views over the lakes and fairways of the 6th and 7th holes of the picturesque Almenara - Los Lagos course. Each plot can be acquired individually or as an entire collection, providing flexibility for buyers. They come with all necessary licenses for construction, allowing for the immediate commencement of building your dream property. The individual plots vary in size, with Plot 1 spanning 3,848 m², Plot 2 offering 4,322 m², Plot 3 at 2,845 m², Plot 4 covering 4,104 m², and Plot 5 being the largest at 5,093 m². Collectively, they encompass a substantial total area of 20,212 m². With a pricing set at €195 per m², the combined value of these plots not only reflect...

## **Property Description**

Location: Sotogrande Alto, Costa del Sol, Spain

These 5 premier frontline Almenara golf plots boast an elevated position in the esteemed Sotogrande Alto, Spain, with captivating views over the lakes and fairways of the 6th and 7th holes of the picturesque Almenara - Los Lagos course. Each plot can be acquired individually or as an entire collection, providing flexibility for buyers. They come with all necessary licenses for construction, allowing for the immediate commencement of building your dream property. The individual plots vary in size, with Plot 1 spanning 3,848 m², Plot 2 offering 4,322 m², Plot 3 at 2,845 m², Plot 4 covering 4,104 m², and Plot 5 being the largest at 5,093 m². Collectively, they encompass a substantial total area of 20,212 m². With a pricing set at €195 per m², the combined value of these plots not only reflects their expansive sizes but also the prime location and potential for high-end development.