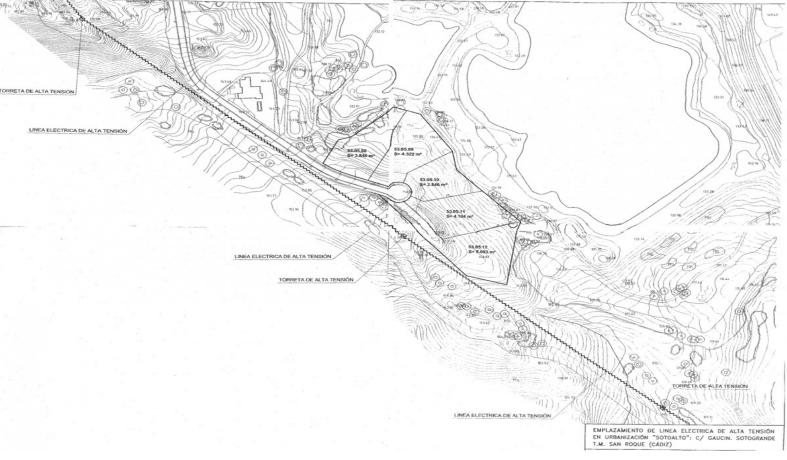

## **Residential Plot For Sale**

**€3,250,000** 

Sotogrande Alto, Costa del Sol

Ref: APEX04675174

These 5 premier frontline Almenara golf plots boast an elevated position in the esteemed Sotogrande Alto, Spain, with captivating views over the lakes and fairways of the 6th and 7th holes of the picturesque Almenara - Los Lagos course. Each plot can be acquired individually or as an entire collection, providing flexibility for buyers. They come with all necessary licenses for construction, allowing for the immediate commencement of building your dream property. The individual plots vary in size, with Plot 1 spanning 3,848 m², Plot 2 offering 4,322 m², Plot 3 at 2,845 m², Plot 4 covering 4,104 m², and Plot 5 being the largest at 5,093 m². Collectively, they encompass a substantial total area of 20,212 m². With a pricing set at €195 per m², the combined value of these plots not only reflect...

## **Property Description**

Location: Sotogrande Alto, Costa del Sol, Spain

These 5 premier frontline Almenara golf plots boast an elevated position in the esteemed Sotogrande Alto, Spain, with captivating views over the lakes and fairways of the 6th and 7th holes of the picturesque Almenara - Los Lagos course. Each plot can be acquired individually or as an entire collection, providing flexibility for buyers. They come with all necessary licenses for construction, allowing for the immediate commencement of building your dream property. The individual plots vary in size, with Plot 1 spanning 3,848 m², Plot 2 offering 4,322 m², Plot 3 at 2,845 m², Plot 4 covering 4,104 m², and Plot 5 being the largest at 5,093 m². Collectively, they encompass a substantial total area of 20,212 m². With a pricing set at €195 per m², the combined value of these plots not only reflects their expansive sizes but also the prime location and potential for high-end development.