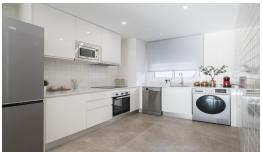

## **Additional Info**

| For Sale                     | Beds: 1                     | Baths: 1                 |
|------------------------------|-----------------------------|--------------------------|
| Type: Middle Floor Apartment | Area: 127 sq m              | Pool                     |
| Setting: Mountain Pueblo     | Condition: New Construction | Pool: Communal           |
| Lift                         | Fitted Wardrobes            | Storage Room             |
| Kitchen: Fully Fitted        | Garden: Communal            | Security: Gated Complex  |
| Parking: Underground         | Category: New Development   | Internal Area : 127 sq m |