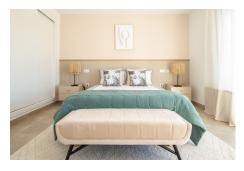

## **Additional Info**

| For Sale                     | Beds: 1                     | Baths: 1                 |
|------------------------------|-----------------------------|--------------------------|
| Type: Middle Floor Apartment | Area: 127 sq m              | Pool                     |
| Setting: Mountain Pueblo     | Condition: New Construction | Pool: Communal           |
| Lift                         | Fitted Wardrobes            | Storage Room             |
| Kitchen: Fully Fitted        | Garden: Communal            | Security: Gated Complex  |
| Parking: Underground         | Category: New Development   | Internal Area : 127 sq m |