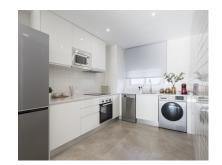

## **Additional Info**

| For Sale                     | Beds: 1                     | Baths: 1                 |
|------------------------------|-----------------------------|--------------------------|
| Type: Middle Floor Apartment | Area: 127 sq m              | Pool                     |
| Setting: Mountain Pueblo     | Condition: New Construction | Pool: Communal           |
| Lift                         | Fitted Wardrobes            | Storage Room             |
| Kitchen: Fully Fitted        | Garden: Communal            | Security: Gated Complex  |
| Parking: Underground         | Category: New Development   | Internal Area : 127 sq m |