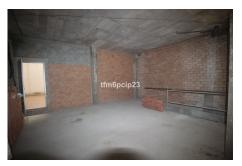

#### Estepona, Costa del Sol

COMMERCIAL PREMISES HUERTA NUEVA ESTEPONA \* Large premises distributed over two floors. The ground floor with access from the street has 76m2 from which there is access by a staircase to the basement with an area of 115m2. It also has the exclusive right to use the community patio. \* It is located a few steps from the Church El Carmen and the park. The area has a high density of resident population and great commercial activity. The seafront and promenada is just a 5-minute walk away. Commercial Premises, Estepona, Costa del Sol. Built 191 m². Setting: Town, Close To Port, Close To Shops, Close To Sea, Close To Schools. Orientation: South West. Condition: New Construction. Features: Near Transport, Near Church. Category: Resale.

### **Property Description**

**Location:** Estepona, Costa del Sol, Spain COMMERCIAL PREMISES HUERTA NUEVA ESTEPONA

- \* Large premises distributed over two floors. The ground floor with access from the street has 76m2 from which there is access by a staircase to the basement with an area of 115m2. It also has the exclusive right to use the community patio.
- \* It is located a few steps from the Church El Carmen and the park. The area has a high density of resident population and great commercial activity. The seafront and promenada is just a 5-minute walk away.

Commercial Premises, Estepona, Costa del Sol. Built 191 m².

Setting: Town, Close To Port, Close To Shops, Close To Sea, Close To Schools.

Orientation: South West.

Condition: New Construction.

Features: Near Transport, Near Church.