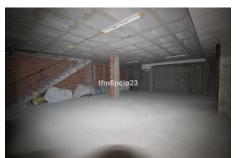

#### Estepona, Costa del Sol

COMMERCIAL PREMISES HUERTA NUEVA ESTEPONA \* Large premises distributed over two floors. The ground floor with access from the street has 76m2 from which there is access by a staircase to the basement with an area of 115m2. It also has the exclusive right to use the community patio. \* It is located a few steps from the Church El Carmen and the park. The area has a high density of resident population and great commercial activity. The seafront and promenada is just a 5-minute walk away. Commercial Premises, Estepona, Costa del Sol. Built 191 m². Setting: Town, Close To Port, Close To Shops, Close To Sea, Close To Schools. Orientation: South West. Condition: New Construction. Features: Near Transport, Near Church. Category: Resale.

### **Property Description**

**Location:** Estepona, Costa del Sol, Spain COMMERCIAL PREMISES HUERTA NUEVA ESTEPONA

- \* Large premises distributed over two floors. The ground floor with access from the street has 76m2 from which there is access by a staircase to the basement with an area of 115m2. It also has the exclusive right to use the community patio.
- \* It is located a few steps from the Church El Carmen and the park. The area has a high density of resident population and great commercial activity. The seafront and promenada is just a 5-minute walk away.