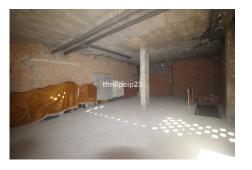

#### Estepona, Costa del Sol

COMMERCIAL PREMISES HUERTA NUEVA ESTEPONA \* Large premises distributed over two floors. The ground floor with access from the street has 76m2 from which there is access by a staircase to the basement with an area of 115m2. It also has the exclusive right to use the community patio. \* It is located a few steps from the Church El Carmen and the park. The area has a high density of resident population and great commercial activity. The seafront and promenada is just a 5-minute walk away. Commercial Premises, Estepona, Costa del Sol. Built 191 m². Setting: Town, Close To Port, Close To Shops, Close To Sea, Close To Schools. Orientation: South West. Condition: New Construction. Features: Near Transport, Near Church. Category: Resale.

### **Property Description**

**Location:** Estepona, Costa del Sol, Spain COMMERCIAL PREMISES HUERTA NUEVA ESTEPONA

- \* Large premises distributed over two floors. The ground floor with access from the street has 76m2 from which there is access by a staircase to the basement with an area of 115m2. It also has the exclusive right to use the community patio.
- \* It is located a few steps from the Church El Carmen and the park. The area has a high density of resident population and great commercial activity. The seafront and promenada is just a 5-minute walk away.