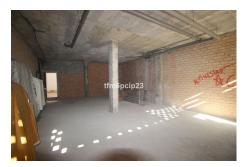

#### Estepona, Costa del Sol

COMMERCIAL PREMISES HUERTA NUEVA ESTEPONA \* Large premises distributed over two floors. The ground floor with access from the street has 76m2 from which there is access by a staircase to the basement with an area of 115m2. It also has the exclusive right to use the community patio. \* It is located a few steps from the Church El Carmen and the park. The area has a high density of resident population and great commercial activity. The seafront and promenada is just a 5-minute walk away. Commercial Premises, Estepona, Costa del Sol. Built 191 m². Setting: Town, Close To Port, Close To Shops, Close To Sea, Close To Schools. Orientation: South West. Condition: New Construction. Features: Near Transport, Near Church. Category: Resale.

### **Property Description**

**Location:** Estepona, Costa del Sol, Spain COMMERCIAL PREMISES HUERTA NUEVA ESTEPONA

- \* Large premises distributed over two floors. The ground floor with access from the street has 76m2 from which there is access by a staircase to the basement with an area of 115m2. It also has the exclusive right to use the community patio.
- \* It is located a few steps from the Church El Carmen and the park. The area has a high density of resident population and great commercial activity. The seafront and promenada is just a 5-minute walk away.