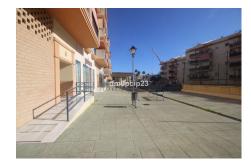

#### Estepona, Costa del Sol

COMMERCIAL PREMISES HUERTA NUEVA ESTEPONA \* Large premises distributed over two floors. The ground floor with access from the street has 76m2 from which there is access by a staircase to the basement with an area of 115m2. It also has the exclusive right to use the community patio. \* It is located a few steps from the Church El Carmen and the park. The area has a high density of resident population and great commercial activity. The seafront and promenada is just a 5-minute walk away. Commercial Premises, Estepona, Costa del Sol. Built 191 m². Setting: Town, Close To Port, Close To Shops, Close To Sea, Close To Schools. Orientation: South West. Condition: New Construction. Features: Near Transport, Near Church. Category: Resale.

### **Property Description**

**Location:** Estepona, Costa del Sol, Spain COMMERCIAL PREMISES HUERTA NUEVA ESTEPONA

- \* Large premises distributed over two floors. The ground floor with access from the street has 76m2 from which there is access by a staircase to the basement with an area of 115m2. It also has the exclusive right to use the community patio.
- \* It is located a few steps from the Church El Carmen and the park. The area has a high density of resident population and great commercial activity. The seafront and promenada is just a 5-minute walk away.