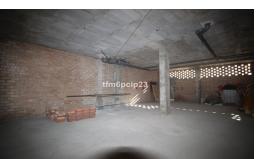

#### Estepona, Costa del Sol

COMMERCIAL PREMISES HUERTA NUEVA ESTEPONA \* Large premises distributed over two floors. The ground floor with access from the street has 76m2 from which there is access by a staircase to the basement with an area of 115m2. It also has the exclusive right to use the community patio. \* It is located a few steps from the Church El Carmen and the park. The area has a high density of resident population and great commercial activity. The seafront and promenada is just a 5-minute walk away. Commercial Premises, Estepona, Costa del Sol. Built 191 m². Setting: Town, Close To Port, Close To Shops, Close To Sea, Close To Schools. Orientation: South West. Condition: New Construction. Features: Near Transport, Near Church. Category: Resale.

### **Property Description**

**Location:** Estepona, Costa del Sol, Spain COMMERCIAL PREMISES HUERTA NUEVA ESTEPONA

- \* Large premises distributed over two floors. The ground floor with access from the street has 76m2 from which there is access by a staircase to the basement with an area of 115m2. It also has the exclusive right to use the community patio.
- \* It is located a few steps from the Church El Carmen and the park. The area has a high density of resident population and great commercial activity. The seafront and promenada is just a 5-minute walk away.