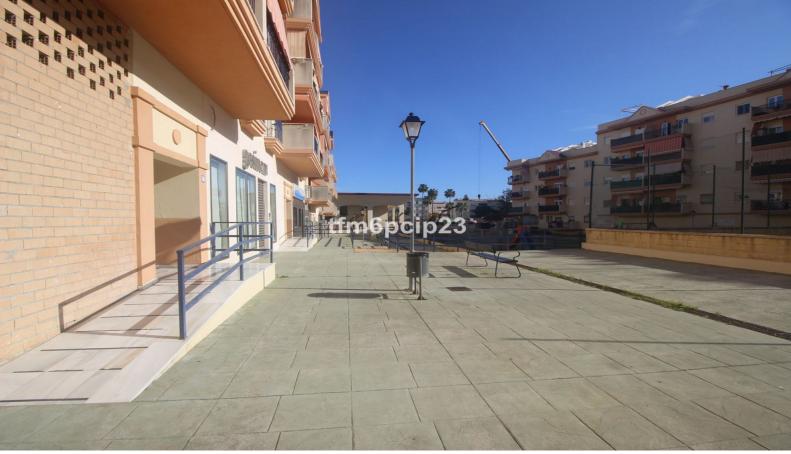

#### Estepona, Costa del Sol

COMMERCIAL PREMISES HUERTA NUEVA ESTEPONA \* Large premises distributed over two floors. The ground floor with access from the street has 76m2 from which there is access by a staircase to the basement with an area of 115m2. It also has the exclusive right to use the community patio. \* It is located a few steps from the Church El Carmen and the park. The area has a high density of resident population and great commercial activity. The seafront and promenada is just a 5-minute walk away. Commercial Premises, Estepona, Costa del Sol. Built 191 m². Setting: Town, Close To Port, Close To Shops, Close To Sea, Close To Schools. Orientation: South West. Condition: New Construction. Features: Near Transport, Near Church. Category: Resale.

### **Property Description**

**Location:** Estepona, Costa del Sol, Spain COMMERCIAL PREMISES HUERTA NUEVA ESTEPONA

- \* Large premises distributed over two floors. The ground floor with access from the street has 76m2 from which there is access by a staircase to the basement with an area of 115m2. It also has the exclusive right to use the community patio.
- \* It is located a few steps from the Church El Carmen and the park. The area has a high density of resident population and great commercial activity. The seafront and promenada is just a 5-minute walk away.