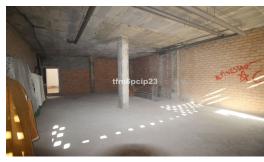

#### Estepona, Costa del Sol

COMMERCIAL PREMISES HUERTA NUEVA ESTEPONA \* Large premises distributed over two floors. The ground floor with access from the street has 76m2 from which there is access by a staircase to the basement with an area of 115m2. It also has the exclusive right to use the community patio. \* It is located a few steps from the Church El Carmen and the park. The area has a high density of resident population and great commercial activity. The seafront and promenada is just a 5-minute walk away. Commercial Premises, Estepona, Costa del Sol. Built 191 m². Setting: Town, Close To Port, Close To Shops, Close To Sea, Close To Schools. Orientation: South West. Condition: New Construction. Features: Near Transport, Near Church. Category: Resale.

### **Property Description**

**Location:** Estepona, Costa del Sol, Spain COMMERCIAL PREMISES HUERTA NUEVA ESTEPONA

- \* Large premises distributed over two floors. The ground floor with access from the street has 76m2 from which there is access by a staircase to the basement with an area of 115m2. It also has the exclusive right to use the community patio.
- \* It is located a few steps from the Church El Carmen and the park. The area has a high density of resident population and great commercial activity. The seafront and promenada is just a 5-minute walk away.