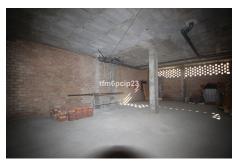

#### Estepona, Costa del Sol

COMMERCIAL PREMISES HUERTA NUEVA ESTEPONA \* Large premises distributed over two floors. The ground floor with access from the street has 76m2 from which there is access by a staircase to the basement with an area of 115m2. It also has the exclusive right to use the community patio. \* It is located a few steps from the Church El Carmen and the park. The area has a high density of resident population and great commercial activity. The seafront and promenada is just a 5-minute walk away. Commercial Premises, Estepona, Costa del Sol. Built 191 m². Setting: Town, Close To Port, Close To Shops, Close To Sea, Close To Schools. Orientation: South West. Condition: New Construction. Features: Near Transport, Near Church. Category: Resale.

### **Property Description**

**Location:** Estepona, Costa del Sol, Spain COMMERCIAL PREMISES HUERTA NUEVA ESTEPONA

- \* Large premises distributed over two floors. The ground floor with access from the street has 76m2 from which there is access by a staircase to the basement with an area of 115m2. It also has the exclusive right to use the community patio.
- \* It is located a few steps from the Church El Carmen and the park. The area has a high density of resident population and great commercial activity. The seafront and promenada is just a 5-minute walk away.