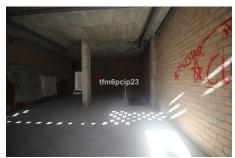

#### Estepona, Costa del Sol

COMMERCIAL PREMISES HUERTA NUEVA ESTEPONA \* Large premises distributed over two floors. The ground floor with access from the street has 76m2 from which there is access by a staircase to the basement with an area of 115m2. It also has the exclusive right to use the community patio. \* It is located a few steps from the Church El Carmen and the park. The area has a high density of resident population and great commercial activity. The seafront and promenada is just a 5-minute walk away. Commercial Premises, Estepona, Costa del Sol. Built 191 m². Setting: Town, Close To Port, Close To Shops, Close To Sea, Close To Schools. Orientation: South West. Condition: New Construction. Features: Near Transport, Near Church. Category: Resale.

### **Property Description**

**Location:** Estepona, Costa del Sol, Spain COMMERCIAL PREMISES HUERTA NUEVA ESTEPONA

- \* Large premises distributed over two floors. The ground floor with access from the street has 76m2 from which there is access by a staircase to the basement with an area of 115m2. It also has the exclusive right to use the community patio.
- \* It is located a few steps from the Church El Carmen and the park. The area has a high density of resident population and great commercial activity. The seafront and promenada is just a 5-minute walk away.

Commercial Premises, Estepona, Costa del Sol. Built 191 m².

Setting: Town, Close To Port, Close To Shops, Close To Sea, Close To Schools.

Orientation: South West.

Condition: New Construction.

Features: Near Transport, Near Church.