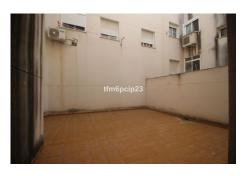

#### Estepona, Costa del Sol

COMMERCIAL PREMISES HUERTA NUEVA ESTEPONA \* Large premises distributed over two floors. The ground floor with access from the street has 76m2 from which there is access by a staircase to the basement with an area of 115m2. It also has the exclusive right to use the community patio. \* It is located a few steps from the Church El Carmen and the park. The area has a high density of resident population and great commercial activity. The seafront and promenada is just a 5-minute walk away. Commercial Premises, Estepona, Costa del Sol. Built 191 m². Setting: Town, Close To Port, Close To Shops, Close To Sea, Close To Schools. Orientation: South West. Condition: New Construction. Features: Near Transport, Near Church. Category: Resale.

### **Property Description**

**Location:** Estepona, Costa del Sol, Spain COMMERCIAL PREMISES HUERTA NUEVA ESTEPONA

- \* Large premises distributed over two floors. The ground floor with access from the street has 76m2 from which there is access by a staircase to the basement with an area of 115m2. It also has the exclusive right to use the community patio.
- \* It is located a few steps from the Church El Carmen and the park. The area has a high density of resident population and great commercial activity. The seafront and promenada is just a 5-minute walk away.