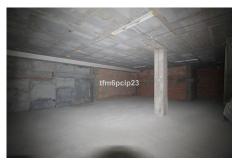

#### Estepona, Costa del Sol

COMMERCIAL PREMISES HUERTA NUEVA ESTEPONA \* Large premises distributed over two floors. The ground floor with access from the street has 76m2 from which there is access by a staircase to the basement with an area of 115m2. It also has the exclusive right to use the community patio. \* It is located a few steps from the Church El Carmen and the park. The area has a high density of resident population and great commercial activity. The seafront and promenada is just a 5-minute walk away. Commercial Premises, Estepona, Costa del Sol. Built 191 m². Setting: Town, Close To Port, Close To Shops, Close To Sea, Close To Schools. Orientation: South West. Condition: New Construction. Features: Near Transport, Near Church. Category: Resale.

### **Property Description**

**Location:** Estepona, Costa del Sol, Spain COMMERCIAL PREMISES HUERTA NUEVA ESTEPONA

- \* Large premises distributed over two floors. The ground floor with access from the street has 76m2 from which there is access by a staircase to the basement with an area of 115m2. It also has the exclusive right to use the community patio.
- \* It is located a few steps from the Church El Carmen and the park. The area has a high density of resident population and great commercial activity. The seafront and promenada is just a 5-minute walk away.