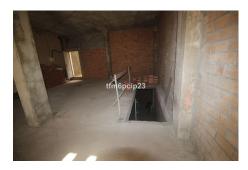

#### Estepona, Costa del Sol

COMMERCIAL PREMISES HUERTA NUEVA ESTEPONA \* Large premises distributed over two floors. The ground floor with access from the street has 76m2 from which there is access by a staircase to the basement with an area of 115m2. It also has the exclusive right to use the community patio. \* It is located a few steps from the Church El Carmen and the park. The area has a high density of resident population and great commercial activity. The seafront and promenada is just a 5-minute walk away. Commercial Premises, Estepona, Costa del Sol. Built 191 m². Setting: Town, Close To Port, Close To Shops, Close To Sea, Close To Schools. Orientation: South West. Condition: New Construction. Features: Near Transport, Near Church. Category: Resale.

### **Property Description**

**Location:** Estepona, Costa del Sol, Spain COMMERCIAL PREMISES HUERTA NUEVA ESTEPONA

- \* Large premises distributed over two floors. The ground floor with access from the street has 76m2 from which there is access by a staircase to the basement with an area of 115m2. It also has the exclusive right to use the community patio.
- \* It is located a few steps from the Church El Carmen and the park. The area has a high density of resident population and great commercial activity. The seafront and promenada is just a 5-minute walk away.

Commercial Premises, Estepona, Costa del Sol. Built 191 m².

Setting: Town, Close To Port, Close To Shops, Close To Sea, Close To Schools.

Orientation: South West.

Condition: New Construction.

Features: Near Transport, Near Church.