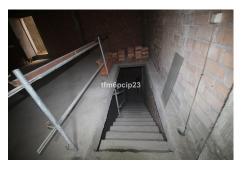

#### Estepona, Costa del Sol

COMMERCIAL PREMISES HUERTA NUEVA ESTEPONA \* Large premises distributed over two floors. The ground floor with access from the street has 76m2 from which there is access by a staircase to the basement with an area of 115m2. It also has the exclusive right to use the community patio. \* It is located a few steps from the Church El Carmen and the park. The area has a high density of resident population and great commercial activity. The seafront and promenada is just a 5-minute walk away. Commercial Premises, Estepona, Costa del Sol. Built 191 m². Setting: Town, Close To Port, Close To Shops, Close To Sea, Close To Schools. Orientation: South West. Condition: New Construction. Features: Near Transport, Near Church. Category: Resale.

### **Property Description**

**Location:** Estepona, Costa del Sol, Spain COMMERCIAL PREMISES HUERTA NUEVA ESTEPONA

- \* Large premises distributed over two floors. The ground floor with access from the street has 76m2 from which there is access by a staircase to the basement with an area of 115m2. It also has the exclusive right to use the community patio.
- \* It is located a few steps from the Church El Carmen and the park. The area has a high density of resident population and great commercial activity. The seafront and promenada is just a 5-minute walk away.