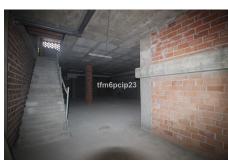

#### Estepona, Costa del Sol

COMMERCIAL PREMISES HUERTA NUEVA ESTEPONA \* Large premises distributed over two floors. The ground floor with access from the street has 76m2 from which there is access by a staircase to the basement with an area of 115m2. It also has the exclusive right to use the community patio. \* It is located a few steps from the Church El Carmen and the park. The area has a high density of resident population and great commercial activity. The seafront and promenada is just a 5-minute walk away. Commercial Premises, Estepona, Costa del Sol. Built 191 m². Setting: Town, Close To Port, Close To Shops, Close To Sea, Close To Schools. Orientation: South West. Condition: New Construction. Features: Near Transport, Near Church. Category: Resale.

### **Property Description**

**Location:** Estepona, Costa del Sol, Spain COMMERCIAL PREMISES HUERTA NUEVA ESTEPONA

- \* Large premises distributed over two floors. The ground floor with access from the street has 76m2 from which there is access by a staircase to the basement with an area of 115m2. It also has the exclusive right to use the community patio.
- \* It is located a few steps from the Church El Carmen and the park. The area has a high density of resident population and great commercial activity. The seafront and promenada is just a 5-minute walk away.