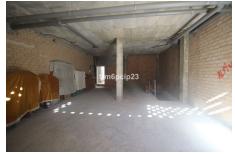

#### Estepona, Costa del Sol

COMMERCIAL PREMISES HUERTA NUEVA ESTEPONA \* Large premises distributed over two floors. The ground floor with access from the street has 76m2 from which there is access by a staircase to the basement with an area of 115m2. It also has the exclusive right to use the community patio. \* It is located a few steps from the Church El Carmen and the park. The area has a high density of resident population and great commercial activity. The seafront and promenada is just a 5-minute walk away. Commercial Premises, Estepona, Costa del Sol. Built 191 m². Setting: Town, Close To Port, Close To Shops, Close To Sea, Close To Schools. Orientation: South West. Condition: New Construction. Features: Near Transport, Near Church. Category: Resale.

### **Property Description**

**Location:** Estepona, Costa del Sol, Spain COMMERCIAL PREMISES HUERTA NUEVA ESTEPONA

- \* Large premises distributed over two floors. The ground floor with access from the street has 76m2 from which there is access by a staircase to the basement with an area of 115m2. It also has the exclusive right to use the community patio.
- \* It is located a few steps from the Church El Carmen and the park. The area has a high density of resident population and great commercial activity. The seafront and promenada is just a 5-minute walk away.

Commercial Premises, Estepona, Costa del Sol. Built 191 m².

Setting: Town, Close To Port, Close To Shops, Close To Sea, Close To Schools.

Orientation: South West.

Condition: New Construction.

Features: Near Transport, Near Church.