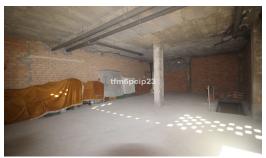

#### Estepona, Costa del Sol

COMMERCIAL PREMISES HUERTA NUEVA ESTEPONA \* Large premises distributed over two floors. The ground floor with access from the street has 76m2 from which there is access by a staircase to the basement with an area of 115m2. It also has the exclusive right to use the community patio. \* It is located a few steps from the Church El Carmen and the park. The area has a high density of resident population and great commercial activity. The seafront and promenada is just a 5-minute walk away. Commercial Premises, Estepona, Costa del Sol. Built 191 m². Setting: Town, Close To Port, Close To Shops, Close To Sea, Close To Schools. Orientation: South West. Condition: New Construction. Features: Near Transport, Near Church. Category: Resale.

### **Property Description**

**Location:** Estepona, Costa del Sol, Spain COMMERCIAL PREMISES HUERTA NUEVA ESTEPONA

- \* Large premises distributed over two floors. The ground floor with access from the street has 76m2 from which there is access by a staircase to the basement with an area of 115m2. It also has the exclusive right to use the community patio.
- \* It is located a few steps from the Church El Carmen and the park. The area has a high density of resident population and great commercial activity. The seafront and promenada is just a 5-minute walk away.