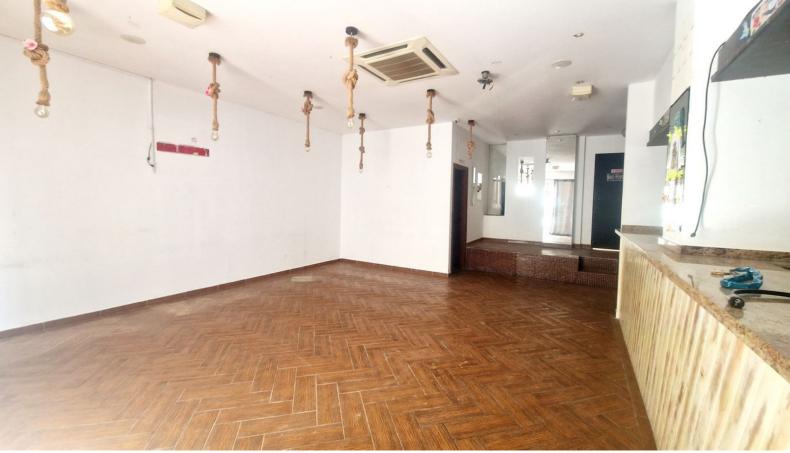

## **Commercial Plot For Sale**

**€215,000** 

Ref: APEX04673695

Los Boliches, Costa del Sol

FREEHOLD: Second line beach commercial for sale walking distance to all amenities and behind Ilunion Hotel, very close to the square San Rafael. In good conditions, it offers a kitchen, large bar, a stage, 2 toilets and a private back patio. Sold as seen. We have keys. Restaurant, Los Boliches, Costa del Sol. Built 79 m², Terrace 9 m². Setting: Town, Commercial Area, Close To Port, Close To Shops, Close To Sea, Close To Marina. Orientation: South. Condition: Good. Features: Near Transport, Private Terrace, Handicap access. Furniture: Fully Furnished. Kitchen: Partially Fitted. Utilities: Electricity. Category: Bargain, Cheap, Investment, Resale.

## **Property Description**

Location: Los Boliches, Costa del Sol, Spain

FREEHOLD: Second line beach commercial for sale walking distance to all amenities and behind Ilunion Hotel, very close to the square San Rafael. In good conditions, it offers a kitchen, large bar, a stage, 2 toilets and a private back patio. Sold as seen. We have keys.

Restaurant, Los Boliches, Costa del Sol.

Built 79 m<sup>2</sup>, Terrace 9 m<sup>2</sup>.

Setting: Town, Commercial Area, Close To Port, Close To Shops, Close To Sea, Close To Marina.

Orientation : South. Condition : Good.