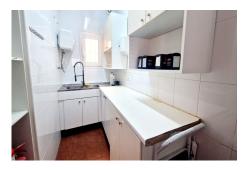

## **Commercial Plot For Sale**

**€215,000** 

Ref: APEX04673695

Los Boliches, Costa del Sol

FREEHOLD: Second line beach commercial for sale walking distance to all amenities and behind Ilunion Hotel, very close to the square San Rafael. In good conditions, it offers a kitchen, large bar, a stage, 2 toilets and a private back patio. Sold as seen. We have keys. Restaurant, Los Boliches, Costa del Sol. Built 79 m², Terrace 9 m². Setting: Town, Commercial Area, Close To Port, Close To Shops, Close To Sea, Close To Marina. Orientation: South. Condition: Good. Features: Near Transport, Private Terrace, Handicap access. Furniture: Fully Furnished. Kitchen: Partially Fitted. Utilities: Electricity. Category: Bargain, Cheap, Investment, Resale.

## **Property Description**

Location: Los Boliches, Costa del Sol, Spain

FREEHOLD: Second line beach commercial for sale walking distance to all amenities and behind Ilunion Hotel, very close to the square San Rafael. In good conditions, it offers a kitchen, large bar, a stage, 2 toilets and a private back patio. Sold as seen. We have keys.