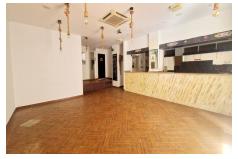

## **Property Description**

Location: Los Boliches, Costa del Sol, Spain

FREEHOLD: Second line beach commercial for sale walking distance to all amenities and behind Ilunion Hotel, very close to the square San Rafael. In good conditions, it offers a kitchen, large bar, a stage, 2 toilets and a private back patio. Sold as seen. We have keys.

Restaurant, Los Boliches, Costa del Sol.

Built 79 m<sup>2</sup>, Terrace 9 m<sup>2</sup>.

Setting: Town, Commercial Area, Close To Port, Close To Shops, Close To Sea, Close To Marina.

Orientation : South. Condition : Good.

Features : Near Transport, Private Terrace, Handicap access.

Furniture : Fully Furnished. Kitchen : Partially Fitted.

Utilities : Electricity.

Category: Bargain, Cheap, Investment, Resale.