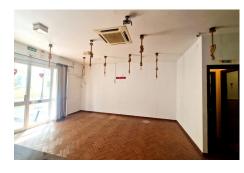

## **Property Description**

Location: Los Boliches, Costa del Sol, Spain

FREEHOLD: Second line beach commercial for sale walking distance to all amenities and behind Ilunion Hotel, very close to the square San Rafael. In good conditions, it offers a kitchen, large bar, a stage, 2 toilets and a private back patio. Sold as seen. We have keys.

Restaurant, Los Boliches, Costa del Sol.

Built 79 m<sup>2</sup>, Terrace 9 m<sup>2</sup>.

Setting: Town, Commercial Area, Close To Port, Close To Shops, Close To Sea, Close To Marina.

Orientation : South. Condition : Good.

Features : Near Transport, Private Terrace, Handicap access.

Furniture : Fully Furnished. Kitchen : Partially Fitted.

Utilities : Electricity.

Category: Bargain, Cheap, Investment, Resale.