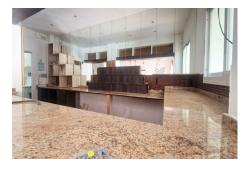

## **Commercial Plot For Sale**

**€215,000** 

Ref: APEX04673695

Los Boliches, Costa del Sol

FREEHOLD: Second line beach commercial for sale walking distance to all amenities and behind Ilunion Hotel, very close to the square San Rafael. In good conditions, it offers a kitchen, large bar, a stage, 2 toilets and a private back patio. Sold as seen. We have keys. Restaurant, Los Boliches, Costa del Sol. Built 79 m², Terrace 9 m². Setting: Town, Commercial Area, Close To Port, Close To Shops, Close To Sea, Close To Marina. Orientation: South. Condition: Good. Features: Near Transport, Private Terrace, Handicap access. Furniture: Fully Furnished. Kitchen: Partially Fitted. Utilities: Electricity. Category: Bargain, Cheap, Investment, Resale.

## **Property Description**

Location: Los Boliches, Costa del Sol, Spain

FREEHOLD: Second line beach commercial for sale walking distance to all amenities and behind Ilunion Hotel, very close to the square San Rafael. In good conditions, it offers a kitchen, large bar, a stage, 2 toilets and a private back patio. Sold as seen. We have keys.