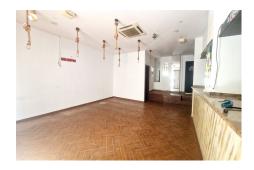

## **Commercial Plot For Sale**

**€215,000** 

Ref: APEX04673695

Los Boliches, Costa del Sol

FREEHOLD: Second line beach commercial for sale walking distance to all amenities and behind Ilunion Hotel, very close to the square San Rafael. In good conditions, it offers a kitchen, large bar, a stage, 2 toilets and a private back patio. Sold as seen. We have keys. Restaurant, Los Boliches, Costa del Sol. Built 79 m², Terrace 9 m². Setting: Town, Commercial Area, Close To Port, Close To Shops, Close To Sea, Close To Marina. Orientation: South. Condition: Good. Features: Near Transport, Private Terrace, Handicap access. Furniture: Fully Furnished. Kitchen: Partially Fitted. Utilities: Electricity. Category: Bargain, Cheap, Investment, Resale.

## **Property Description**

Location: Los Boliches, Costa del Sol, Spain

FREEHOLD: Second line beach commercial for sale walking distance to all amenities and behind Ilunion Hotel, very close to the square San Rafael. In good conditions, it offers a kitchen, large bar, a stage, 2 toilets and a private back patio. Sold as seen. We have keys.