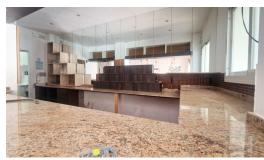

## **Commercial Plot For Sale**

**€215,000** 

Ref: APEX04673695

Los Boliches, Costa del Sol

FREEHOLD: Second line beach commercial for sale walking distance to all amenities and behind Ilunion Hotel, very close to the square San Rafael. In good conditions, it offers a kitchen, large bar, a stage, 2 toilets and a private back patio. Sold as seen. We have keys. Restaurant, Los Boliches, Costa del Sol. Built 79 m², Terrace 9 m². Setting: Town, Commercial Area, Close To Port, Close To Shops, Close To Sea, Close To Marina. Orientation: South. Condition: Good. Features: Near Transport, Private Terrace, Handicap access. Furniture: Fully Furnished. Kitchen: Partially Fitted. Utilities: Electricity. Category: Bargain, Cheap, Investment, Resale.

## **Property Description**

Location: Los Boliches, Costa del Sol, Spain

FREEHOLD: Second line beach commercial for sale walking distance to all amenities and behind Ilunion Hotel, very close to the square San Rafael. In good conditions, it offers a kitchen, large bar, a stage, 2 toilets and a private back patio. Sold as seen. We have keys.