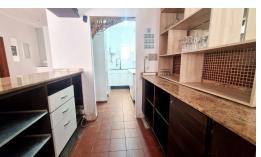

## **Commercial Plot For Sale**

**€215,000** 

Ref: APEX04673695

Los Boliches, Costa del Sol

FREEHOLD: Second line beach commercial for sale walking distance to all amenities and behind Ilunion Hotel, very close to the square San Rafael. In good conditions, it offers a kitchen, large bar, a stage, 2 toilets and a private back patio. Sold as seen. We have keys. Restaurant, Los Boliches, Costa del Sol. Built 79 m², Terrace 9 m². Setting: Town, Commercial Area, Close To Port, Close To Shops, Close To Sea, Close To Marina. Orientation: South. Condition: Good. Features: Near Transport, Private Terrace, Handicap access. Furniture: Fully Furnished. Kitchen: Partially Fitted. Utilities: Electricity. Category: Bargain, Cheap, Investment, Resale.

## **Property Description**

Location: Los Boliches, Costa del Sol, Spain

FREEHOLD: Second line beach commercial for sale walking distance to all amenities and behind Ilunion Hotel, very close to the square San Rafael. In good conditions, it offers a kitchen, large bar, a stage, 2 toilets and a private back patio. Sold as seen. We have keys.