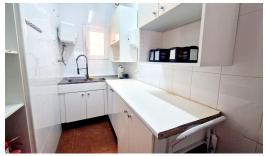

## **Commercial Plot For Sale**

**€215,000** 

Ref: APEX04673695

Los Boliches, Costa del Sol

FREEHOLD: Second line beach commercial for sale walking distance to all amenities and behind Ilunion Hotel, very close to the square San Rafael. In good conditions, it offers a kitchen, large bar, a stage, 2 toilets and a private back patio. Sold as seen. We have keys. Restaurant, Los Boliches, Costa del Sol. Built 79 m², Terrace 9 m². Setting: Town, Commercial Area, Close To Port, Close To Shops, Close To Sea, Close To Marina. Orientation: South. Condition: Good. Features: Near Transport, Private Terrace, Handicap access. Furniture: Fully Furnished. Kitchen: Partially Fitted. Utilities: Electricity. Category: Bargain, Cheap, Investment, Resale.

## **Property Description**

Location: Los Boliches, Costa del Sol, Spain

FREEHOLD: Second line beach commercial for sale walking distance to all amenities and behind Ilunion Hotel, very close to the square San Rafael. In good conditions, it offers a kitchen, large bar, a stage, 2 toilets and a private back patio. Sold as seen. We have keys.

Features : Near Transport, Private Terrace, Handicap access.

Furniture : Fully Furnished. Kitchen : Partially Fitted.

Utilities : Electricity.

Category: Bargain, Cheap, Investment, Resale.