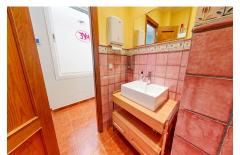

It consists of 1 bathroom although there were two before, it can be replaced • 7 rooms • Showcase on the main façade • 2 large windows on the side façade • Security blinds • Centralized air conditioning and heating throughout the premises • Access for people with reduced mobility • 2 entries •