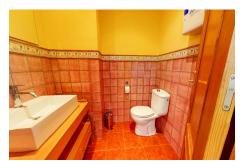

It consists of 1 bathroom although there were two before, it can be replaced • 7 rooms • Showcase on the main façade • 2 large windows on the side façade • Security blinds • Centralized air conditioning and heating throughout the premises • Access for people with reduced mobility • 2 entries •