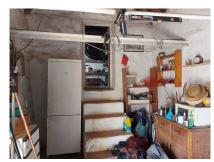

The old house, next to the livestock building, has a constructed area of 564m2.

The house has 4 compartments, main area with a room, small garage,

shed, tool room, natural garden and warehouse.

An unconsolidated urban area of 1,909m2 also belongs to the farm,