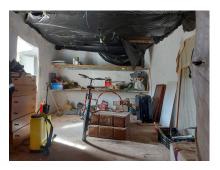

The old house, next to the livestock building, has a constructed area of 564m2.

The house has 4 compartments, main area with a room, small garage,

shed, tool room, natural garden and warehouse.

An unconsolidated urban area of 1,909m2 also belongs to the farm,