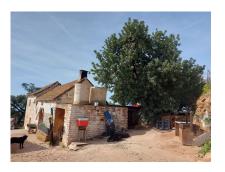

The old house, next to the livestock building, has a constructed area of 564m2.

The house has 4 compartments, main area with a room, small garage,

shed, tool room, natural garden and warehouse.

An unconsolidated urban area of 1,909m2 also belongs to the farm,