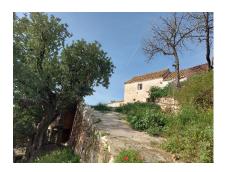

The farm has 15,185m2 and has a rustic area of 12,640m2 with an old house to be fully restored with a warehouse, a farm building to be restored, a swimming pool, a

lane, 4 crop areas with the right to irrigation and natural caves.

The farm is located among virgin mountains and has spectacular 180-degree views.

degrees of the coast of the sun, with sunlight throughout the day.

It is excellent for devising a project related to Nature, Relaxation, Zen life, etc...