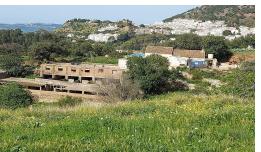

The farm has 15,185m2 and has a rustic area of 12,640m2 with an old house to be fully restored with a warehouse, a farm building to be restored, a swimming pool, a

lane, 4 crop areas with the right to irrigation and natural caves.

The old house, next to the livestock building, has a constructed area of 564m2.

The house has 4 compartments, main area with a room, small garage,

shed, tool room, natural garden and warehouse.

An unconsolidated urban area of 1,909m2 also belongs to the farm,