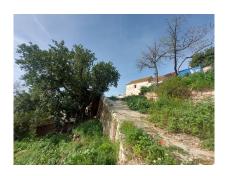

The farm has 15,185m2 and has a rustic area of 12,640m2 with an old house to be fully restored with a warehouse, a farm building to be restored, a swimming pool, a

lane, 4 crop areas with the right to irrigation and natural caves.

The farm is located among virgin mountains and has spectacular 180-degree views.

degrees of the coast of the sun, with sunlight throughout the day.

It is excellent for devising a project related to Nature, Relaxation, Zen life, etc...