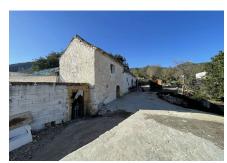

The old house, next to the livestock building, has a constructed area of 564m2.

The house has 4 compartments, main area with a room, small garage,

shed, tool room, natural garden and warehouse.

An unconsolidated urban area of 1,909m2 also belongs to the farm,