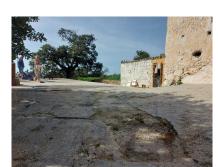

The farm has 15,185m2 and has a rustic area of 12,640m2 with an old house to be fully restored with a warehouse, a farm building to be restored, a swimming pool, a

lane, 4 crop areas with the right to irrigation and natural caves.