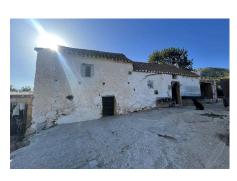

## **Residential Plot For Sale**

**€445,500** 

Mijas, Costa del Sol

Ref: APEX04671247

small paradise without being far from civilization. It can become a place for retreats or a small home where good energy and beautiful views will permanently surround you. The farm has 15,185m2 and has a rustic area of 12,640m2 with an old house to be fully restored with a warehouse, a farm building to be restored, a swimming pool, a lane, 4 crop areas with the right to irrigation and natural caves. The old house, next to the livestock building, has a constructed area of 564m2. The house has 4 compartments, main area with a room, small garage, shed, tool room, natural garden and warehouse. An unconsolidated urban area of 1,909m2 also belongs to the farm, The farm is located among virgin mountains and has spectacular 180-degree views. degrees of the coast of the sun, with sunlight througho...

The farm has 15,185m2 and has a rustic area of 12,640m2 with an old house to be fully restored with a warehouse, a farm building to be restored, a swimming pool, a

lane, 4 crop areas with the right to irrigation and natural caves.

The old house, next to the livestock building, has a constructed area of 564m2.

The house has 4 compartments, main area with a room, small garage,

shed, tool room, natural garden and warehouse.

An unconsolidated urban area of 1,909m2 also belongs to the farm,