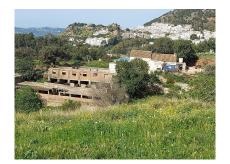

The farm has 15,185m2 and has a rustic area of 12,640m2 with an old house to be fully restored with a warehouse, a farm building to be restored, a swimming pool, a

lane, 4 crop areas with the right to irrigation and natural caves.

The old house, next to the livestock building, has a constructed area of 564m2.

The house has 4 compartments, main area with a room, small garage,

shed, tool room, natural garden and warehouse.

An unconsolidated urban area of 1,909m2 also belongs to the farm,