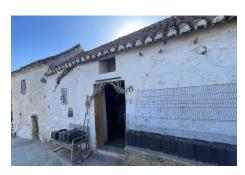

## **Residential Plot For Sale**

**€445,500** 

Mijas, Costa del Sol

Ref: APEX04671247

small paradise without being far from civilization. It can become a place for retreats or a small home where good energy and beautiful views will permanently surround you. The farm has 15,185m2 and has a rustic area of 12,640m2 with an old house to be fully restored with a warehouse, a farm building to be restored, a swimming pool, a lane, 4 crop areas with the right to irrigation and natural caves. The old house, next to the livestock building, has a constructed area of 564m2. The house has 4 compartments, main area with a room, small garage, shed, tool room, natural garden and warehouse. An unconsolidated urban area of 1,909m2 also belongs to the farm, The farm is located among virgin mountains and has spectacular 180-degree views. degrees of the coast of the sun, with sunlight througho...

The old house, next to the livestock building, has a constructed area of 564m2.

The house has 4 compartments, main area with a room, small garage,

shed, tool room, natural garden and warehouse.

An unconsolidated urban area of 1,909m2 also belongs to the farm,