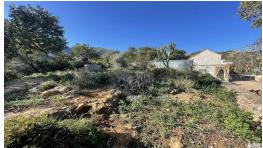

The farm has 15,185m2 and has a rustic area of 12,640m2 with an old house to be fully restored with a warehouse, a farm building to be restored, a swimming pool, a

lane, 4 crop areas with the right to irrigation and natural caves.