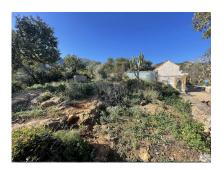

The farm has 15,185m2 and has a rustic area of 12,640m2 with an old house to be fully restored with a warehouse, a farm building to be restored, a swimming pool, a

lane, 4 crop areas with the right to irrigation and natural caves.