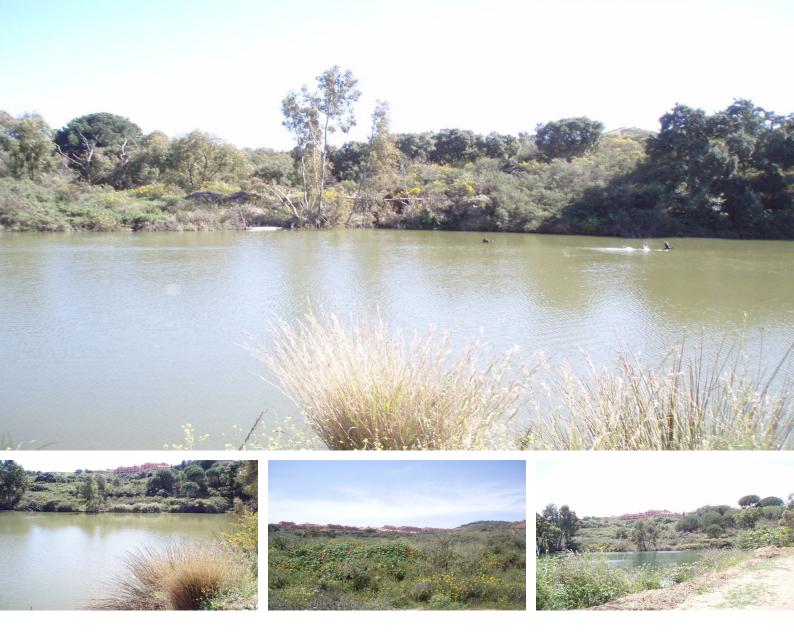

### Ref: APEX04658773

Fantastic finca in Mijas, just next to the Urbanisation El soto de Marbella. It is a rustic land with gentle slopes and fantastic views to the coast and the mountains ideal for any type of crops or animal husbandry. It has 2 houses which can be reformed and extended. Also, the law allows the construction of a house on plots of at least 10.000 meters, which could be easily divided. The property has a large lake and a network of wells for irrigation. Although it is sold as rustic land, it has many options to be urban land in the short term due to its proximity to urban areas as well as having sewerage and roads.

#### Location: Mijas, Costa del Sol, Spain

Fantastic finca in Mijas, just next to the Urbanisation El soto de Marbella. It is a rustic land with gentle slopes and fantastic views to the coast and the mountains ideal for any type of crops or animal husbandry. It has 2 houses which can be reformed and extended. Also, the law allows the construction of a house on plots of at least 10.000 meters, which could be easily divided. The property has a large lake and a network of wells for irrigation. Although it is sold as rustic land, it has many options to be urban land in the short term due to its proximity to urban areas as well as having sewerage and roads.