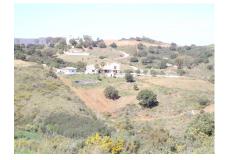

### Ref: APEX04658773

Fantastic finca in Mijas, just next to the Urbanisation El soto de Marbella. It is a rustic land with gentle slopes and fantastic views to the coast and the mountains ideal for any type of crops or animal husbandry. It has 2 houses which can be reformed and extended. Also, the law allows the construction of a house on plots of at least 10.000 meters, which could be easily divided. The property has a large lake and a network of wells for irrigation. Although it is sold as rustic land, it has many options to be urban land in the short term due to its proximity to urban areas as well as having sewerage and roads.

#### Location: Mijas, Costa del Sol, Spain

Fantastic finca in Mijas, just next to the Urbanisation El soto de Marbella. It is a rustic land with gentle slopes and fantastic views to the coast and the mountains ideal for any type of crops or animal husbandry. It has 2 houses which can be reformed and extended. Also, the law allows the construction of a house on plots of at least 10.000 meters, which could be easily divided. The property has a large lake and a network of wells for irrigation. Although it is sold as rustic land, it has many options to be urban land in the short term due to its proximity to urban areas as well as having sewerage and roads.