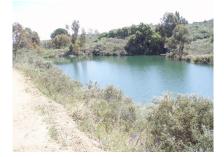

### Ref: APEX04658773

Fantastic finca in Mijas, just next to the Urbanisation El soto de Marbella. It is a rustic land with gentle slopes and fantastic views to the coast and the mountains ideal for any type of crops or animal husbandry. It has 2 houses which can be reformed and extended. Also, the law allows the construction of a house on plots of at least 10.000 meters, which could be easily divided. The property has a large lake and a network of wells for irrigation. Although it is sold as rustic land, it has many options to be urban land in the short term due to its proximity to urban areas as well as having sewerage and roads.

#### Location: Mijas, Costa del Sol, Spain

Fantastic finca in Mijas, just next to the Urbanisation El soto de Marbella. It is a rustic land with gentle slopes and fantastic views to the coast and the mountains ideal for any type of crops or animal husbandry. It has 2 houses which can be reformed and extended. Also, the law allows the construction of a house on plots of at least 10.000 meters, which could be easily divided. The property has a large lake and a network of wells for irrigation. Although it is sold as rustic land, it has many options to be urban land in the short term due to its proximity to urban areas as well as having sewerage and roads.