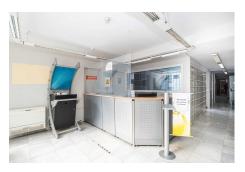

#### Marbella, Costa del Sol

Ref: APEX04659409

Fully covered warehouse in an excellent location, with offices and bathrooms on both floors. The property has garage space for about three vehicles. It can be visited without problems by organizing the visit in advance. Warehouse, Marbella, Costa del Sol. Built 290 m<sup>2</sup>. Setting : Town, Commercial Area, Beachside, Close To Port, Close To Shops, Close To Sea, Close To Schools, Close To Marina. Orientation : East. Condition : Good. Category : Resale.

### **Property Description**

Location: Marbella, Costa del Sol, Spain

Fully covered warehouse in an excellent location, with offices and bathrooms on both floors. The property has garage space for about three vehicles. It can be visited without problems by organizing the visit in advance.