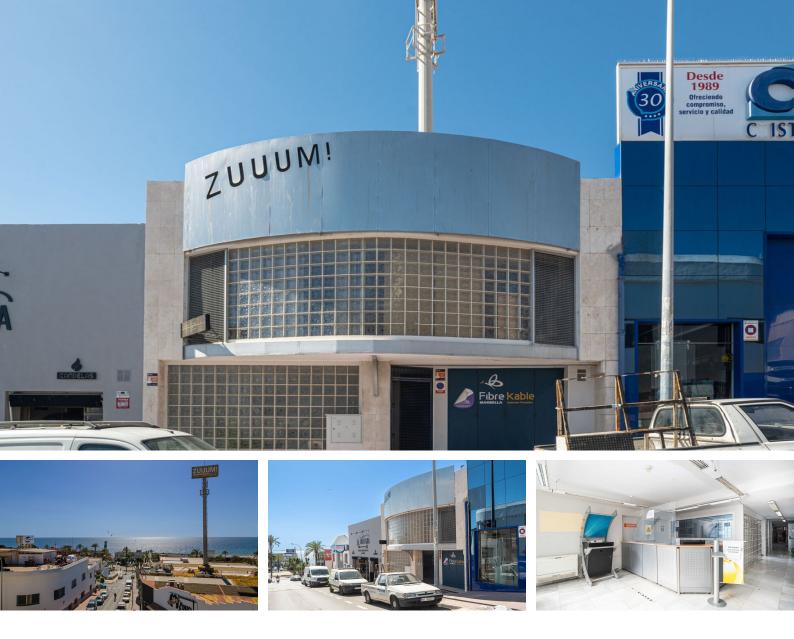

#### Marbella, Costa del Sol

Ref: APEX04659409

Fully covered warehouse in an excellent location, with offices and bathrooms on both floors. The property has garage space for about three vehicles. It can be visited without problems by organizing the visit in advance. Warehouse, Marbella, Costa del Sol. Built 290 m<sup>2</sup>. Setting : Town, Commercial Area, Beachside, Close To Port, Close To Shops, Close To Sea, Close To Schools, Close To Marina. Orientation : East. Condition : Good. Category : Resale.

### **Property Description**

Location: Marbella, Costa del Sol, Spain

Fully covered warehouse in an excellent location, with offices and bathrooms on both floors. The property has garage space for about three vehicles. It can be visited without problems by organizing the visit in advance.