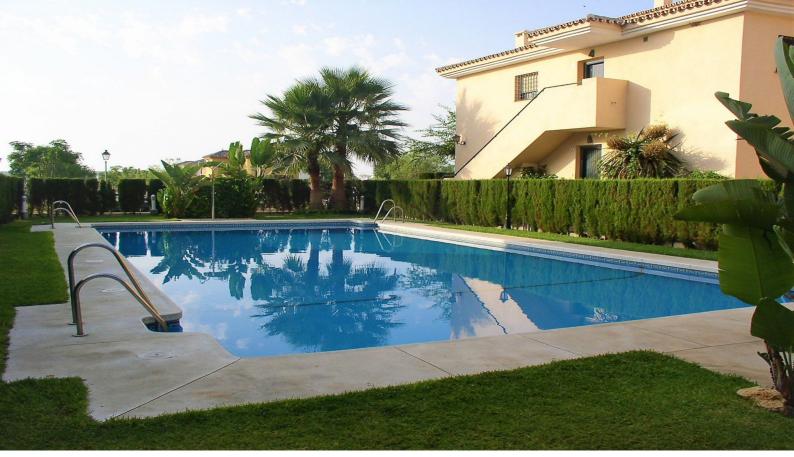

# €350,000

Ref: APEX04657396

Nice apartment very well located in San Pedro beach with south orientation. Very sunny. It has a large living room overlooking a large park. 2 large bedrooms and 2 bathrooms, kitchen and laundry room, subway parking space. Very familiar community. With all services on foot and access to the promenade and the village of San Pedro in a few minutes walk. Puerto Banus is very close. Ideal area both to live and to get profitability in rent. Tourist rentals are not allowed in the community. Very good as an investment as it is located in an area with a great shortage of properties in which prices will never stop rising. The complex has communal garden and swimming pool.

Tourist rentals are not allowed in the community.

Very good as an investment as it is located in an area with a great shortage of properties in which prices will never stop rising.

The complex has communal garden and swimming pool.

# **Additional Info**

| For Sale                     | Beds: 2          | Baths: 2             |
|------------------------------|------------------|----------------------|
| Type: Middle Floor Apartment | Area: 104 sq m   | Pool                 |
| Setting: Beachside           | Close To Shops   | Close To Sea         |
| Close To Schools             | Urbanisation     | Orientation: South   |
| Condition: Good              | Pool: Communal   | Views: Garden        |
| Covered Terrace              | Lift             | Fitted Wardrobes     |
| Kitchen: Fully Fitted        | Garden: Communal | Parking: Underground |
| Internal Area : 104 sq m     |                  |                      |