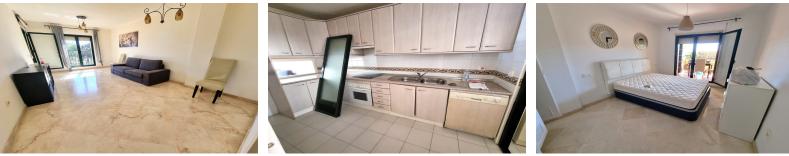

# **Property Description**

Location: San Pedro de Alcántara, Costa del Sol, Spain

Nice apartment very well located in San Pedro beach with south orientation. Very sunny.

It has a large living room overlooking a large park. 2 large bedrooms and 2 bathrooms, kitchen and laundry room, subway parking space.

# **Additional Info**

| For Sale                     | Beds: 2          | Baths: 2             |
|------------------------------|------------------|----------------------|
| Type: Middle Floor Apartment | Area: 104 sq m   | Pool                 |
| Setting: Beachside           | Close To Shops   | Close To Sea         |
| Close To Schools             | Urbanisation     | Orientation: South   |
| Condition: Good              | Pool: Communal   | Views: Garden        |
| Covered Terrace              | Lift             | Fitted Wardrobes     |
| Kitchen: Fully Fitted        | Garden: Communal | Parking: Underground |
| Internal Area : 104 sq m     |                  |                      |