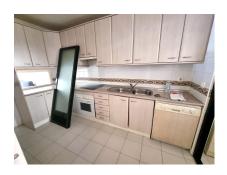

# **Property Description**

Location: San Pedro de Alcántara, Costa del Sol, Spain

Nice apartment very well located in San Pedro beach with south orientation. Very sunny.

It has a large living room overlooking a large park. 2 large bedrooms and 2 bathrooms, kitchen and laundry room, subway parking space.

# **Additional Info**

| For Sale                     | Beds: 2          | Baths: 2             |
|------------------------------|------------------|----------------------|
| Type: Middle Floor Apartment | Area: 104 sq m   | Pool                 |
| Setting: Beachside           | Close To Shops   | Close To Sea         |
| Close To Schools             | Urbanisation     | Orientation: South   |
| Condition: Good              | Pool: Communal   | Views: Garden        |
| Covered Terrace              | Lift             | Fitted Wardrobes     |
| Kitchen: Fully Fitted        | Garden: Communal | Parking: Underground |
| Internal Area : 104 sq m     |                  |                      |