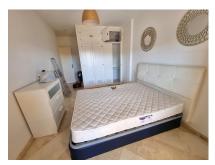

# **Property Description**

Location: San Pedro de Alcántara, Costa del Sol, Spain

Nice apartment very well located in San Pedro beach with south orientation. Very sunny.

It has a large living room overlooking a large park. 2 large bedrooms and 2 bathrooms, kitchen and laundry room, subway parking space.

# **Additional Info**

| For Sale                     | Beds: 2          | Baths: 2             |
|------------------------------|------------------|----------------------|
| Type: Middle Floor Apartment | Area: 104 sq m   | Pool                 |
| Setting: Beachside           | Close To Shops   | Close To Sea         |
| Close To Schools             | Urbanisation     | Orientation: South   |
| Condition: Good              | Pool: Communal   | Views: Garden        |
| Covered Terrace              | Lift             | Fitted Wardrobes     |
| Kitchen: Fully Fitted        | Garden: Communal | Parking: Underground |
| Internal Area : 104 sq m     |                  |                      |