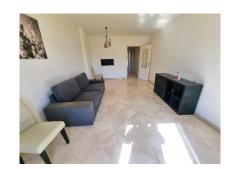

# **Property Description**

Location: San Pedro de Alcántara, Costa del Sol, Spain

Nice apartment very well located in San Pedro beach with south orientation. Very sunny.

It has a large living room overlooking a large park. 2 large bedrooms and 2 bathrooms, kitchen and laundry room, subway parking space.

# **Additional Info**

| For Sale                     | Beds: 2          | Baths: 2             |
|------------------------------|------------------|----------------------|
| Type: Middle Floor Apartment | Area: 104 sq m   | Pool                 |
| Setting: Beachside           | Close To Shops   | Close To Sea         |
| Close To Schools             | Urbanisation     | Orientation: South   |
| Condition: Good              | Pool: Communal   | Views: Garden        |
| Covered Terrace              | Lift             | Fitted Wardrobes     |
| Kitchen: Fully Fitted        | Garden: Communal | Parking: Underground |
| Internal Area : 104 sq m     |                  |                      |