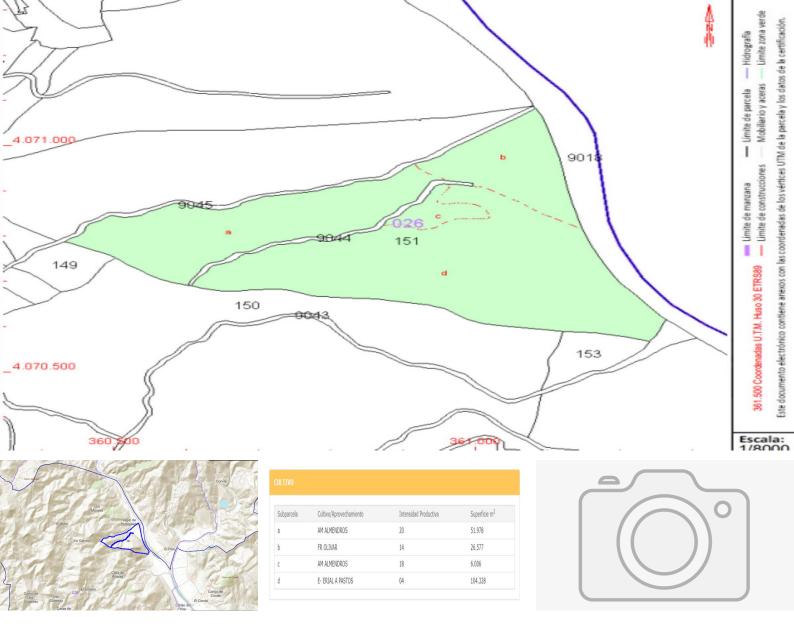

## **Gallery**

| Subparcela | Cultivo/Aprovechamiento | Intensidad Productiva | Superficie m² |
|------------|-------------------------|-----------------------|---------------|
| 3          | AM ALMENDROS            | 20                    | 51.978        |
| Ь          | FR OLIVAR               | 14                    | 26.577        |
| С          | AM ALMENDROS            | 18                    | 6.006         |
| d          | E- ERIAL A PASTOS       | 04                    | 104.328       |