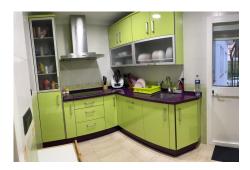

#### Cártama, Costa del Sol

Ref: APEX04656493

Beautifull apartment in the last floor of the building with lift. Recently renovated. Year of the construccion 2008. Sold partially furnished, The apartment consist of 3 bedrooms, 2 bathrooms, fully fitted kitchen, living room with tarrace and solarium of 65m2 with panoramic mountain views. It's located close to the centre of Cartama Pueblo, only 15 minutes by car from the centre of Malaga. You can find everything that you need in the neighbourhood: schools, shops, supermarkets, restaurants, children playgrounds, banks, town hall and a lot of more. Cartama is a perfect place for someone looking for peaceful place to live but very close to all services and to Malaga centre.

#### Location: Cártama, Costa del Sol, Spain

Beautifull apartment in the last floor of the building with lift. Recently renovated. Year of the construccion 2008. Sold partially furnished, The apartment consist of 3 bedrooms, 2 bathrooms, fully fitted kitchen, living room with tarrace and solarium of 65m2 with panoramic mountain views. It's located close to the centre of Cartama Pueblo, only 15 minutes by car from the centre of Malaga. You can find everything that you need in the neighbourhood: schools, shops, supermarkets, restaurants, children playgrounds, banks, town hall and a lot of more.

## **Additional Info**

| For Sale                             | Beds: 3                                 | Baths: 2                 |
|--------------------------------------|-----------------------------------------|--------------------------|
| Type: Penthouse                      | Area: 162 sq m                          | Setting: Village         |
| Close To Shops                       | Close To Town                           | Close To Schools         |
| Close To Forest                      | Orientation: North                      | Condition: Excellent     |
| Climate Control: Air<br>Conditioning | Views: Mountain                         | Country                  |
| Panoramic                            | Forest                                  | Street                   |
| Covered Terrace                      | Lift                                    | Fitted Wardrobes         |
| Near Transport                       | Private Terrace                         | Solarium                 |
| Ensuite Bathroom                     | Access for people with reduced mobility | Double Glazing           |
| Restaurant On Site                   | Furniture: Part Furnished               | Kitchen: Fully Fitted    |
| Security: Entry Phone                | Parking: Open                           | Street                   |
| Utilities: Electricity               | Drinkable Water                         | Internal Area : 162 sq m |