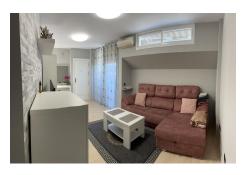

#### Cártama, Costa del Sol

Ref: APEX04656493

Beautifull apartment in the last floor of the building with lift. Recently renovated. Year of the construccion 2008. Sold partially furnished, The apartment consist of 3 bedrooms, 2 bathrooms, fully fitted kitchen, living room with tarrace and solarium of 65m2 with panoramic mountain views. It's located close to the centre of Cartama Pueblo, only 15 minutes by car from the centre of Malaga. You can find everything that you need in the neighbourhood: schools, shops, supermarkets, restaurants, children playgrounds, banks, town hall and a lot of more. Cartama is a perfect place for someone looking for peaceful place to live but very close to all services and to Malaga centre.

#### Location: Cártama, Costa del Sol, Spain

Beautifull apartment in the last floor of the building with lift. Recently renovated. Year of the construccion 2008. Sold partially furnished, The apartment consist of 3 bedrooms, 2 bathrooms, fully fitted kitchen, living room with tarrace and solarium of 65m2 with panoramic mountain views. It's located close to the centre of Cartama Pueblo, only 15 minutes by car from the centre of Malaga. You can find everything that you need in the neighbourhood: schools, shops, supermarkets, restaurants, children playgrounds, banks, town hall and a lot of more.