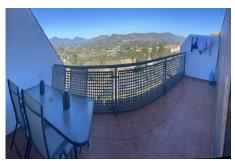

#### Cártama, Costa del Sol

Ref: APEX04656493

Beautifull apartment in the last floor of the building with lift. Recently renovated. Year of the construccion 2008. Sold partially furnished, The apartment consist of 3 bedrooms, 2 bathrooms, fully fitted kitchen, living room with tarrace and solarium of 65m2 with panoramic mountain views. It's located close to the centre of Cartama Pueblo, only 15 minutes by car from the centre of Malaga. You can find everything that you need in the neighbourhood: schools, shops, supermarkets, restaurants, children playgrounds, banks, town hall and a lot of more. Cartama is a perfect place for someone looking for peaceful place to live but very close to all services and to Malaga centre.

#### Location: Cártama, Costa del Sol, Spain

Beautifull apartment in the last floor of the building with lift. Recently renovated. Year of the construccion 2008. Sold partially furnished, The apartment consist of 3 bedrooms, 2 bathrooms, fully fitted kitchen, living room with tarrace and solarium of 65m2 with panoramic mountain views. It's located close to the centre of Cartama Pueblo, only 15 minutes by car from the centre of Malaga. You can find everything that you need in the neighbourhood: schools, shops, supermarkets, restaurants, children playgrounds, banks, town hall and a lot of more.