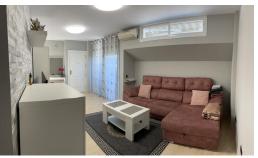

#### Cártama, Costa del Sol

Ref: APEX04656493

Beautifull apartment in the last floor of the building with lift. Recently renovated. Year of the construccion 2008. Sold partially furnished, The apartment consist of 3 bedrooms, 2 bathrooms, fully fitted kitchen, living room with tarrace and solarium of 65m2 with panoramic mountain views. It's located close to the centre of Cartama Pueblo, only 15 minutes by car from the centre of Malaga. You can find everything that you need in the neighbourhood: schools, shops, supermarkets, restaurants, children playgrounds, banks, town hall and a lot of more. Cartama is a perfect place for someone looking for peaceful place to live but very close to all services and to Malaga centre.

#### Location: Cártama, Costa del Sol, Spain

Beautifull apartment in the last floor of the building with lift. Recently renovated. Year of the construccion 2008. Sold partially furnished, The apartment consist of 3 bedrooms, 2 bathrooms, fully fitted kitchen, living room with tarrace and solarium of 65m2 with panoramic mountain views. It's located close to the centre of Cartama Pueblo, only 15 minutes by car from the centre of Malaga. You can find everything that you need in the neighbourhood: schools, shops, supermarkets, restaurants, children playgrounds, banks, town hall and a lot of more.