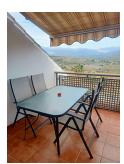

#### Cártama, Costa del Sol

Ref: APEX04656493

Beautifull apartment in the last floor of the building with lift. Recently renovated. Year of the construccion 2008. Sold partially furnished, The apartment consist of 3 bedrooms, 2 bathrooms, fully fitted kitchen, living room with tarrace and solarium of 65m2 with panoramic mountain views. It's located close to the centre of Cartama Pueblo, only 15 minutes by car from the centre of Malaga. You can find everything that you need in the neighbourhood: schools, shops, supermarkets, restaurants, children playgrounds, banks, town hall and a lot of more. Cartama is a perfect place for someone looking for peaceful place to live but very close to all services and to Malaga centre.

#### Location: Cártama, Costa del Sol, Spain

Beautifull apartment in the last floor of the building with lift. Recently renovated. Year of the construccion 2008. Sold partially furnished, The apartment consist of 3 bedrooms, 2 bathrooms, fully fitted kitchen, living room with tarrace and solarium of 65m2 with panoramic mountain views. It's located close to the centre of Cartama Pueblo, only 15 minutes by car from the centre of Malaga. You can find everything that you need in the neighbourhood: schools, shops, supermarkets, restaurants, children playgrounds, banks, town hall and a lot of more.