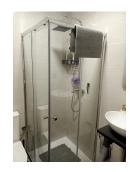

## **Additional Info**

| For Sale                             | Beds: 3                                 | Baths: 2                 |
|--------------------------------------|-----------------------------------------|--------------------------|
| Type: Penthouse                      | Area: 162 sq m                          | Setting: Village         |
| Close To Shops                       | Close To Town                           | Close To Schools         |
| Close To Forest                      | Orientation: North                      | Condition: Excellent     |
| Climate Control: Air<br>Conditioning | Views: Mountain                         | Country                  |
| Panoramic                            | Forest                                  | Street                   |
| Covered Terrace                      | Lift                                    | Fitted Wardrobes         |
| Near Transport                       | Private Terrace                         | Solarium                 |
| Ensuite Bathroom                     | Access for people with reduced mobility | Double Glazing           |
| Restaurant On Site                   | Furniture: Part Furnished               | Kitchen: Fully Fitted    |
| Security: Entry Phone                | Parking: Open                           | Street                   |
| Utilities: Electricity               | Drinkable Water                         | Internal Area : 162 sq m |