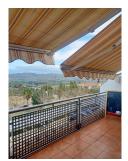

#### Cártama, Costa del Sol

Ref: APEX04656493

Beautifull apartment in the last floor of the building with lift. Recently renovated. Year of the construccion 2008. Sold partially furnished, The apartment consist of 3 bedrooms, 2 bathrooms, fully fitted kitchen, living room with tarrace and solarium of 65m2 with panoramic mountain views. It's located close to the centre of Cartama Pueblo, only 15 minutes by car from the centre of Malaga. You can find everything that you need in the neighbourhood: schools, shops, supermarkets, restaurants, children playgrounds, banks, town hall and a lot of more. Cartama is a perfect place for someone looking for peaceful place to live but very close to all services and to Malaga centre.

#### Location: Cártama, Costa del Sol, Spain

Beautifull apartment in the last floor of the building with lift. Recently renovated. Year of the construccion 2008. Sold partially furnished, The apartment consist of 3 bedrooms, 2 bathrooms, fully fitted kitchen, living room with tarrace and solarium of 65m2 with panoramic mountain views. It's located close to the centre of Cartama Pueblo, only 15 minutes by car from the centre of Malaga. You can find everything that you need in the neighbourhood: schools, shops, supermarkets, restaurants, children playgrounds, banks, town hall and a lot of more.

## **Additional Info**

| For Sale                             | Beds: 3                                 | Baths: 2                 |
|--------------------------------------|-----------------------------------------|--------------------------|
| Type: Penthouse                      | Area: 162 sq m                          | Setting: Village         |
| Close To Shops                       | Close To Town                           | Close To Schools         |
| Close To Forest                      | Orientation: North                      | Condition: Excellent     |
| Climate Control: Air<br>Conditioning | Views: Mountain                         | Country                  |
| Panoramic                            | Forest                                  | Street                   |
| Covered Terrace                      | Lift                                    | Fitted Wardrobes         |
| Near Transport                       | Private Terrace                         | Solarium                 |
| Ensuite Bathroom                     | Access for people with reduced mobility | Double Glazing           |
| Restaurant On Site                   | Furniture: Part Furnished               | Kitchen: Fully Fitted    |
| Security: Entry Phone                | Parking: Open                           | Street                   |
| Utilities: Electricity               | Drinkable Water                         | Internal Area : 162 sq m |