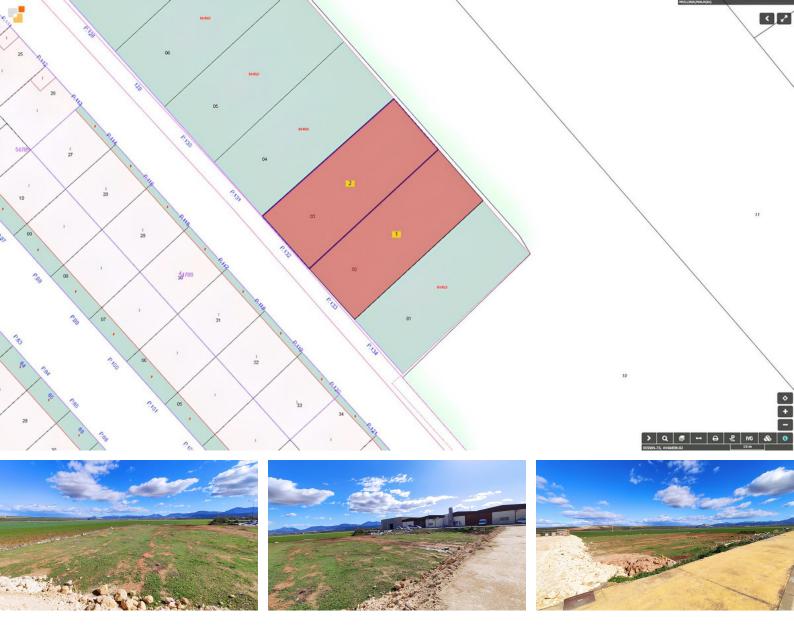

# €215,000

Ref: APEX04654387

Attention, businessmen and entrepreneurs! Two joined industrial plots of 1000m<sup>2</sup> each are for sale in the Parque Empresarial Las Viñas, strategically located between Mollina and Antequera. Ideal for logistics, manufacturing, workshops, food processing factories, storage, import and export companies, among others. With all the necessary services: sewage, water supply, public lighting and fire prevention system. In addition, it has direct access to the autovía A-092. Connections with Málaga, Córdoba and Granada 55 minutes away, Sevilla 80 minutes away. Don't miss this magnificent investment opportunity! Very close to the New Puerto Seco de Antequera, just 18 minutes away. Contact me now and secure your space in this thriving business park.

#### Location: Mollina, Costa del Sol, Spain

Attention, businessmen and entrepreneurs! Two joined industrial plots of 1000m<sup>2</sup> each are for sale in the Parque Empresarial Las Viñas, strategically located between Mollina and Antequera.

Ideal for logistics, manufacturing, workshops, food processing factories, storage, import and export companies, among others. With all the necessary services: sewage, water supply, public lighting and fire prevention system.

In addition, it has direct access to the autovía A-092. Connections with Málaga, Córdoba and Granada 55 minutes away, Sevilla 80 minutes away.

Don't miss this magnificent investment opportunity! Very close to the New Puerto Seco de Antequera, just 18 minutes away.