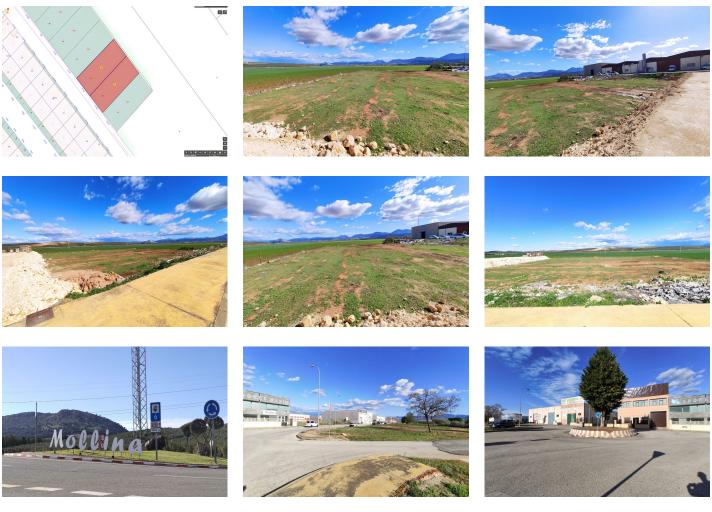

# €215,000

Ref: APEX04654387

Attention, businessmen and entrepreneurs! Two joined industrial plots of 1000m<sup>2</sup> each are for sale in the Parque Empresarial Las Viñas, strategically located between Mollina and Antequera. Ideal for logistics, manufacturing, workshops, food processing factories, storage, import and export companies, among others. With all the necessary services: sewage, water supply, public lighting and fire prevention system. In addition, it has direct access to the autovía A-092. Connections with Málaga, Córdoba and Granada 55 minutes away, Sevilla 80 minutes away. Don't miss this magnificent investment opportunity! Very close to the New Puerto Seco de Antequera, just 18 minutes away. Contact me now and secure your space in this thriving business park.

#### Location: Mollina, Costa del Sol, Spain

Attention, businessmen and entrepreneurs! Two joined industrial plots of 1000m<sup>2</sup> each are for sale in the Parque Empresarial Las Viñas, strategically located between Mollina and Antequera.

Ideal for logistics, manufacturing, workshops, food processing factories, storage, import and export companies, among others. With all the necessary services: sewage, water supply, public lighting and fire prevention system.

In addition, it has direct access to the autovía A-092. Connections with Málaga, Córdoba and Granada 55 minutes away, Sevilla 80 minutes away.

Don't miss this magnificent investment opportunity! Very close to the New Puerto Seco de Antequera, just 18 minutes away.