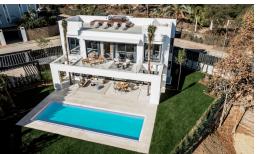

Plot surfaces of 775 m2 and interiors from 330 m2 with porches and terraces of more than 100 m2. Four bedrooms and five bathrooms, large living room and fully equipped designer kitchen, underfloor heating on the ground and first floors, air conditioning, private pool and garage for two vehicles.