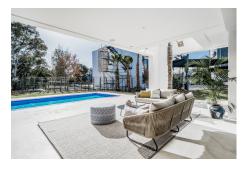

Plot surfaces of 775 m2 and interiors from 330 m2 with porches and terraces of more than 100 m2. Four bedrooms and five bathrooms, large living room and fully equipped designer kitchen, underfloor heating on the ground and first floors, air conditioning, private pool and garage for two vehicles.