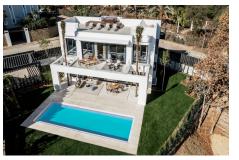

## Atalaya, Costa del Sol

This luxurious modern-style villa located between Marbella and Estepona, a five-minute walk from the Campanario Golf & Country Club and a ten-minute drive from the center of Puerto Banús. Completion of the works is expected between June 2023. The properties are designed by a renowned local architect, built with top quality materials and specifications, offering the perfect combination of luxury and comfort. Plot surfaces of 775 m2 and interiors from 330 m2 with porches and terraces of more than 100 m2. Four bedrooms and five bathrooms, large living room and fully equipped designer kitchen, underfloor heating on the ground and first floors, air conditioning, private pool and garage for two vehicles.

## **Property Description**

Location: Atalaya, Costa del Sol, Spain

This luxurious modern-style villa located between Marbella and Estepona, a five-minute walk from the Campanario Golf & Country Club and a ten-minute drive from the center of Puerto Banús.

Plot surfaces of 775 m2 and interiors from 330 m2 with porches and terraces of more than 100 m2. Four bedrooms and five bathrooms, large living room and fully equipped designer kitchen, underfloor heating on the ground and first floors, air conditioning, private pool and garage for two vehicles.