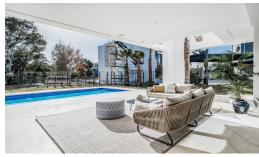

Plot surfaces of 775 m2 and interiors from 330 m2 with porches and terraces of more than 100 m2. Four bedrooms and five bathrooms, large living room and fully equipped designer kitchen, underfloor heating on the ground and first floors, air conditioning, private pool and garage for two vehicles.