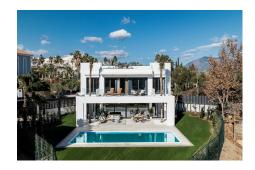

## Atalaya, Costa del Sol

This luxurious modern-style villa located between Marbella and Estepona, a five-minute walk from the Campanario Golf & Country Club and a ten-minute drive from the center of Puerto Banús. Completion of the works is expected between June 2023. The properties are designed by a renowned local architect, built with top quality materials and specifications, offering the perfect combination of luxury and comfort. Plot surfaces of 775 m2 and interiors from 330 m2 with porches and terraces of more than 100 m2. Four bedrooms and five bathrooms, large living room and fully equipped designer kitchen, underfloor heating on the ground and first floors, air conditioning, private pool and garage for two vehicles.

## **Property Description**

Location: Atalaya, Costa del Sol, Spain

This luxurious modern-style villa located between Marbella and Estepona, a five-minute walk from the Campanario Golf & Country Club and a ten-minute drive from the center of Puerto Banús.

Plot surfaces of 775 m2 and interiors from 330 m2 with porches and terraces of more than 100 m2. Four bedrooms and five bathrooms, large living room and fully equipped designer kitchen, underfloor heating on the ground and first floors, air conditioning, private pool and garage for two vehicles.