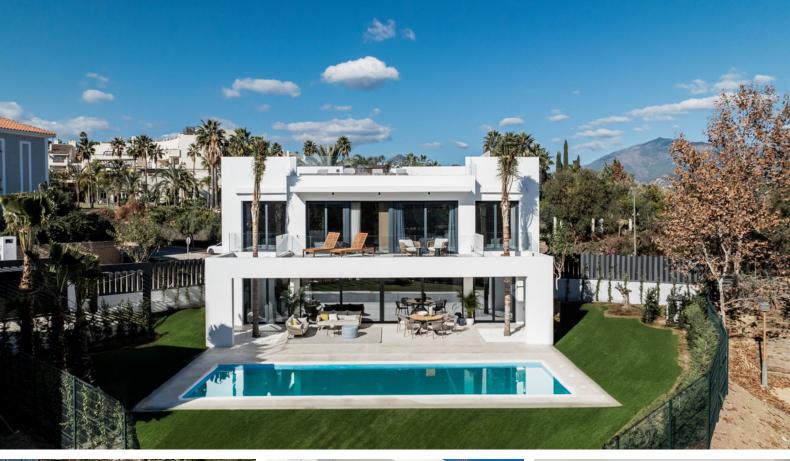

## Atalaya, Costa del Sol

This luxurious modern-style villa located between Marbella and Estepona, a five-minute walk from the Campanario Golf & Country Club and a ten-minute drive from the center of Puerto Banús. Completion of the works is expected between June 2023. The properties are designed by a renowned local architect, built with top quality materials and specifications, offering the perfect combination of luxury and comfort. Plot surfaces of 775 m2 and interiors from 330 m2 with porches and terraces of more than 100 m2. Four bedrooms and five bathrooms, large living room and fully equipped designer kitchen, underfloor heating on the ground and first floors, air conditioning, private pool and garage for two vehicles.

## **Property Description**

Location: Atalaya, Costa del Sol, Spain

This luxurious modern-style villa located between Marbella and Estepona, a five-minute walk from the Campanario Golf & Country Club and a ten-minute drive from the center of Puerto Banús.

Completion of the works is expected between June 2023. The properties are designed by a renowned local architect, built with top quality materials and specifications, offering the perfect combination of luxury and comfort.

Plot surfaces of 775 m2 and interiors from 330 m2 with porches and terraces of more than 100 m2. Four bedrooms and five bathrooms, large living room and fully equipped designer kitchen, underfloor heating on the ground and first floors, air conditioning, private pool and garage for two vehicles.