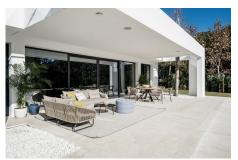

Plot surfaces of 775 m2 and interiors from 330 m2 with porches and terraces of more than 100 m2. Four bedrooms and five bathrooms, large living room and fully equipped designer kitchen, underfloor heating on the ground and first floors, air conditioning, private pool and garage for two vehicles.