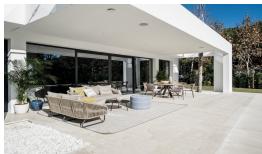

Plot surfaces of 775 m2 and interiors from 330 m2 with porches and terraces of more than 100 m2. Four bedrooms and five bathrooms, large living room and fully equipped designer kitchen, underfloor heating on the ground and first floors, air conditioning, private pool and garage for two vehicles.