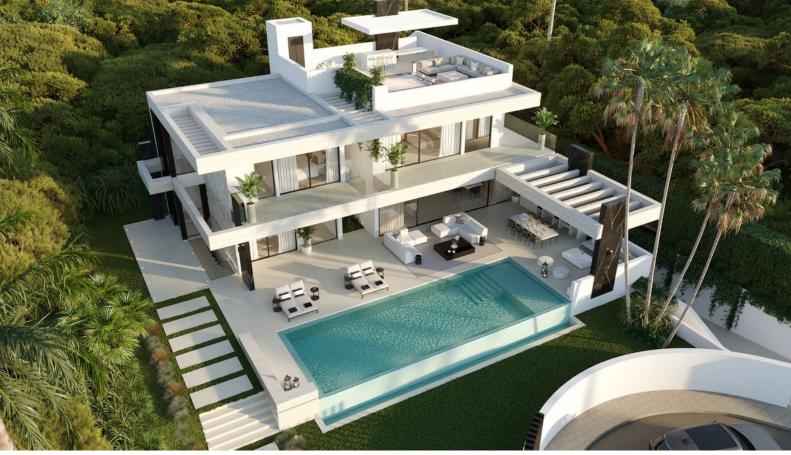

#### Guadalmina Baja, Costa del Sol

Plot with luxury villa project in Guadalmina Baja. Construction license is in process. The plot has 1006 m2 and the project is for a 4-bedroom villa is situated in Guadalmina Baja. The project offers spacious and luxurious living spaces, making it an ideal choice for families or those seeking ample space. You will have the opportunity to customize the villa's design and features according to personal preferences. Located in the desirable Guadalmina Baja area, residents can enjoy proximity to the beach, golf courses, and various amenities. This plot and project presents an excellent investment opportunity in a sought-after location.

### **Property Description**

**Location:** Guadalmina Baja, Costa del Sol, Spain Plot with luxury villa project in Guadalmina Baja.

Construction license is in process.

The plot has 1006 m2 and the project is for a 4-bedroom villa is situated in Guadalmina Baja. The project offers spacious and luxurious living spaces, making it an ideal choice for families or those seeking ample space. You will have the opportunity to customize the villa's design and features according to personal preferences. Located in the desirable Guadalmina Baja area, residents can enjoy proximity to the beach, golf courses, and various amenities. This plot and project presents an excellent investment opportunity in a sought-after location.