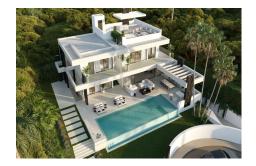

#### Guadalmina Baja, Costa del Sol

Plot with luxury villa project in Guadalmina Baja. Construction license is in process. The plot has 1006 m2 and the project is for a 4-bedroom villa is situated in Guadalmina Baja. The project offers spacious and luxurious living spaces, making it an ideal choice for families or those seeking ample space. You will have the opportunity to customize the villa's design and features according to personal preferences. Located in the desirable Guadalmina Baja area, residents can enjoy proximity to the beach, golf courses, and various amenities. This plot and project presents an excellent investment opportunity in a sought-after location.

### **Property Description**

**Location:** Guadalmina Baja, Costa del Sol, Spain Plot with luxury villa project in Guadalmina Baja.

Construction license is in process.

The plot has 1006 m2 and the project is for a 4-bedroom villa is situated in Guadalmina Baja. The project offers spacious and luxurious living spaces, making it an ideal choice for families or those seeking ample space. You will have the opportunity to customize the villa's design and features according to personal preferences. Located in the desirable Guadalmina Baja area, residents can enjoy proximity to the beach, golf courses, and various amenities. This plot and project presents an excellent investment opportunity in a sought-after location.