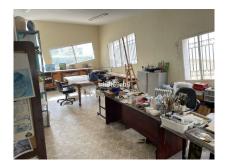

Currently divided into 2 units with entrance hall and separate WC. Suitable for artists workshop - bar/cafe - takeaway - office - or storage units.

Other, Estepona, Costa del Sol. Built 76 m<sup>2</sup>.

Setting : Close To Shops. Orientation : North. Condition : Renovation Required. Views : Street. Furniture : Not Furnished. Kitchen : Not Fitted. Parking : Street. Utilities : Electricity, Drinkable Water. Category : Investment.