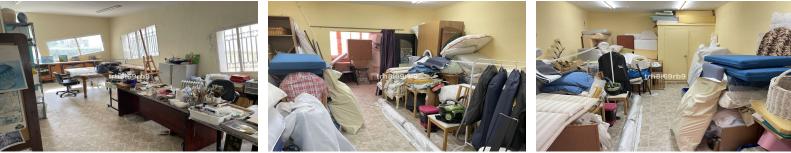

Currently divided into 2 units with entrance hall and separate WC. Suitable for artists workshop - bar/cafe - takeaway - office - or storage units.

Other, Estepona, Costa del Sol. Built 76 m<sup>2</sup>.