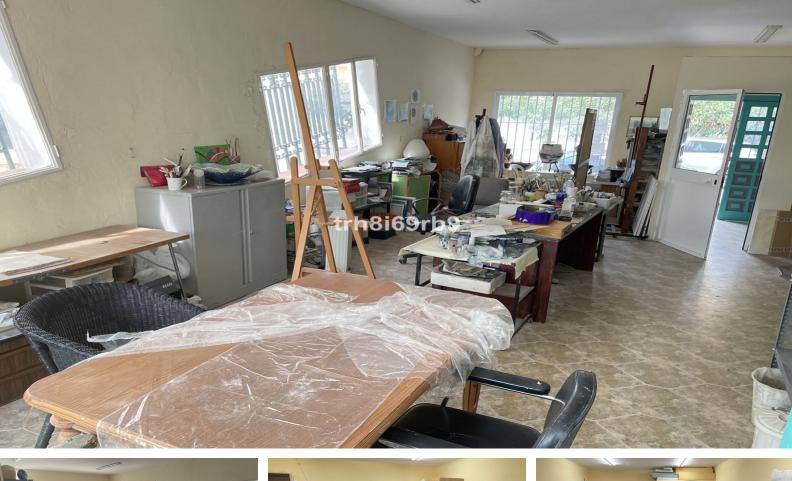

Currently divided into 2 units with entrance hall and separate WC. Suitable for artists workshop - bar/cafe - takeaway - office - or storage units.

Other, Estepona, Costa del Sol. Built 76 m<sup>2</sup>.

Setting : Close To Shops. Orientation : North. Condition : Renovation Required. Views : Street. Furniture : Not Furnished. Kitchen : Not Fitted. Parking : Street. Utilities : Electricity, Drinkable Water. Category : Investment.