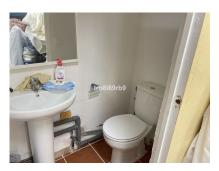

Currently divided into 2 units with entrance hall and separate WC. Suitable for artists workshop - bar/cafe - takeaway - office - or storage units.

Other, Estepona, Costa del Sol. Built 76 m<sup>2</sup>.

### **Additional Info**

| For Sale                       | Baths: 1                | Type: Commercial Plot    |
|--------------------------------|-------------------------|--------------------------|
| Area: 76 sq m                  | Setting: Close To Shops | Orientation: North       |
| Condition: Renovation Required | Views: Street           | Furniture: Not Furnished |
| Kitchen: Not Fitted            | Parking: Street         | Utilities: Electricity   |
| Drinkable Water                | Category: Investment    | Internal Area : 76 sq m  |