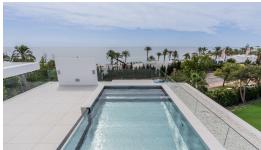

## **Gallery**

## **Additional Info**

| For Sale             | Beds: 4                              | Baths: 4.5               |
|----------------------|--------------------------------------|--------------------------|
| Type: Detached Villa | Area: 982 sq m                       | Land Area: 329 sq m      |
| Pool                 | Setting: Beachside                   | Orientation: South       |
| Pool: Private        | Climate Control: Air<br>Conditioning | Fireplace                |
| Views: Sea           | Garden                               | Pool                     |
| Urban                | Ensuite Bathroom                     | Garden: Private          |
| Utilities: Telephone | Category: Luxury                     | Internal Area : 982 sq m |
| Land Size : 329 sq m |                                      |                          |