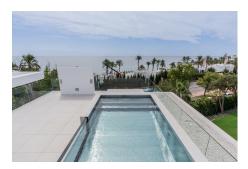

## **Gallery**

## **Additional Info**

| For Sale             | Beds: 4                              | Baths: 4.5               |
|----------------------|--------------------------------------|--------------------------|
| Type: Detached Villa | Area: 982 sq m                       | Land Area: 329 sq m      |
| Pool                 | Setting: Beachside                   | Orientation: South       |
| Pool: Private        | Climate Control: Air<br>Conditioning | Fireplace                |
| Views: Sea           | Garden                               | Pool                     |
| Urban                | Ensuite Bathroom                     | Garden: Private          |
| Utilities: Telephone | Category: Luxury                     | Internal Area : 982 sq m |
| Land Size : 329 sq m |                                      |                          |