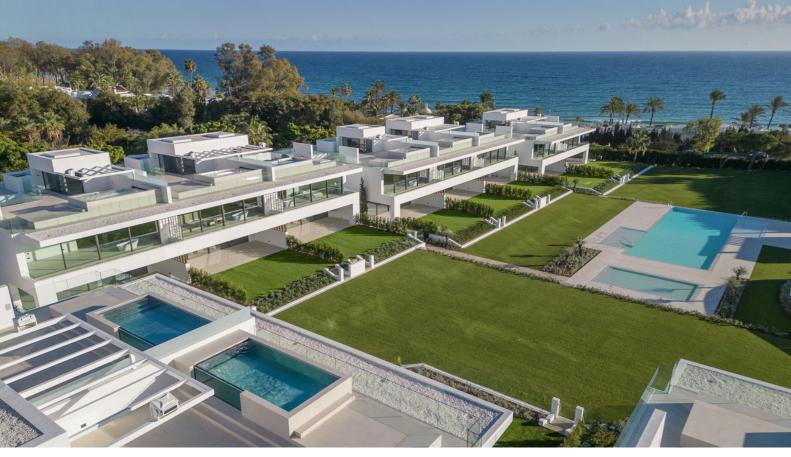

## 4 Bed Detached Villa For Sale

€4,500,000

The Golden Mile, Costa del Sol

Situated in the most exclusive location just a minute drive away from the 5-star luxury Puente Romano Hotel and Resort along with the sea promenade, these spectacular semi-detached villas have been recently built and are ready to move in. Set in a private gated complex of only 12 properties, the villas comprise state-of-the-art facilities and have been built to top specifications throughout. This is Villa 1.

## **Property Description**

Location: The Golden Mile, Costa del Sol, Spain

Situated in the most exclusive location just a minute drive away from the 5-star luxury Puente Romano Hotel and Resort along with the sea promenade, these spectacular semi-detached villas have been recently built and are ready to move in.

Set in a private gated complex of only 12 properties, the villas comprise state-of-the-art facilities and have been built to top specifications throughout.

This is Villa 1.