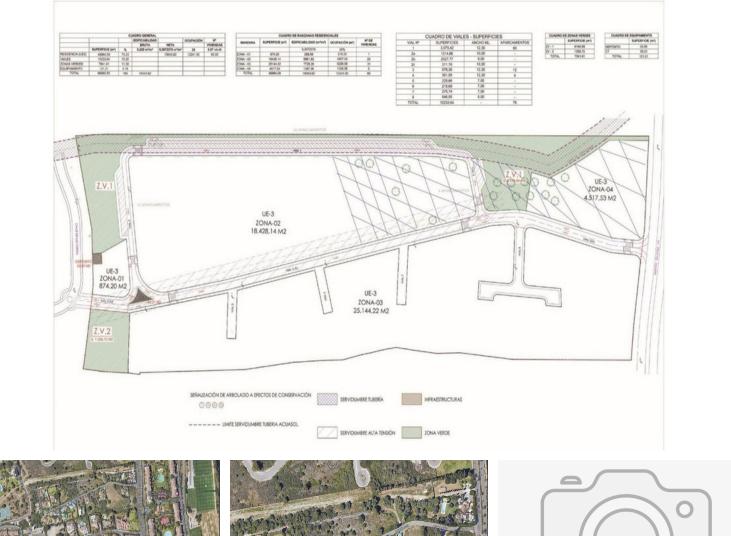

#### Ref: APEX04644928

Exceptional plot of approx.15,576 m<sup>2</sup> in one of the best areas of Marbella, in Nueva Andalucia, 1,5 Km from Puerto Banus. It is in the phase of the reparcelling project. The estimation is that once the reparcelling is finished there will be 11 plots of approximately 825 m<sup>2</sup> each one, with a buildability of 30,7% and an occupation of 25%. Do not hesitate to contact us for further information, and we will inform you of the progress of the reparcelling project.

#### Location: Nueva Andalucía, Costa del Sol, Spain

Exceptional plot of approx.15,576 m<sup>2</sup> in one of the best areas of Marbella, in Nueva Andalucia, 1,5 Km from Puerto Banus. It is in the phase of the reparcelling project. The estimation is that once the reparcelling is finished there will be 11 plots of approximately 825 m<sup>2</sup> each one, with a buildability of 30,7% and an occupation of 25%.

Do not hesitate to contact us for further information, and we will inform you of the progress of the reparcelling project.

**Telephone: +34 691 71 05 45 Email: sergio@apexmarbella.com** APEX Marbella Property CC Doña Pepa. Local 6, La Reserva de Marbella - 29604, Marbella - Málaga