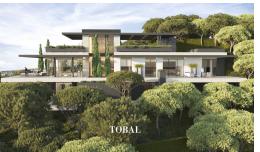

The plot includes a comprehensive project meticulously designed by Tobal Arquitectos, serving as a masterpiece that respects the splendid surrounding nature, creating a dream home for a family seeking peace and a connection with the natural environment.

The substantial contemporary villa features 6 bedrooms and 6 bathrooms, spread across three floors, covering a total built area of 755 m², plus 410 m² of terraces, a 68 m² infinity pool, and 95 m² parking space. It stands as a testament to architectural finesse and a commitment to seamlessly blending with the surrounding environment.

Tobal Arquitectos in Marbella stands as a distinguished architectural firm, renowned for its visionary designs that capture the essence of the Mediterranean landscape. With a commitment to excellence, they skillfully integrate contemporary elegance with a deep respect for the surrounding environment. Specializing in bespoke residential projects, Tobal Arquitectos has become a trusted name worldwide, delivering homes that harmonize aesthetics, functionality, and a profound connection to the unique natural beauty of the region.