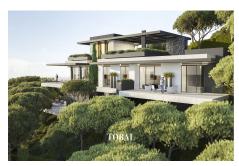

The plot includes a comprehensive project meticulously designed by Tobal Arquitectos, serving as a masterpiece that respects the splendid surrounding nature, creating a dream home for a family seeking peace and a connection with the natural environment.

The substantial contemporary villa features 6 bedrooms and 6 bathrooms, spread across three floors, covering a total built area of 755 m², plus 410 m² of terraces, a 68 m² infinity pool, and 95 m² parking space. It stands as a testament to architectural finesse and a commitment to seamlessly blending with the surrounding environment.

Tobal Arquitectos in Marbella stands as a distinguished architectural firm, renowned for its visionary designs that capture the essence of the Mediterranean landscape. With a commitment to excellence, they skillfully integrate contemporary elegance with a deep respect for the surrounding environment. Specializing in bespoke residential projects, Tobal Arquitectos has become a trusted name worldwide, delivering homes that harmonize aesthetics, functionality, and a profound connection to the unique natural beauty of the region.