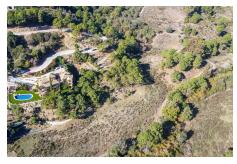

## **Residential Plot For Sale**

€550,000

Benahavís, Costa del Sol

Ref: APEX04630156

COUNTRYSIDE DREAM - STUNNING PLOT WITH PROJECT AND LICENSE | MONTE MAYOR | BENAHAVIS | COSTA DEL SOL We are thrilled to showcase an incredible piece of land poised to transform the vision of a thoughtful investor into the realization of a dream home in Marbella. Nestled amidst lush green vegetation, valleys, and mountain ranges, this location is just a 15-minute drive from the coast and the upscale resorts of Marbella and Puerto Banús. Moreover, Marbella Golf Club, Flamingos Golf Resort, along with various shops and amenities, are conveniently situated within easy driving distance. Monte Mayor in Benahavís stands as a sublime escape near Marbella, sprawling across 3.3 million sqm. Its commitment to low-density building preserves 54% as a verdant Green Belt. This exclusive enclave showcas...

Monte Mayor in Benahavís stands as a sublime escape near Marbella, sprawling across 3.3 million sqm. Its commitment to low-density building preserves 54% as a verdant Green Belt. This exclusive enclave showcases meticulously designed villas, seamlessly blending with the breathtaking natural landscape. With lush greenery, valleys, and mountain vistas, Monte Mayor offers an unparalleled setting, providing residents an idyllic retreat and a harmonious connection with the captivating surroundings.

## **Additional Info**

| For Sale             | Type: Residential Plot | Land Area: 3403 sq m    |
|----------------------|------------------------|-------------------------|
| Setting: Country     | Close To Golf          | Close To Forest         |
| Orientation: South   | Views: Country         | Panoramic               |
| Garden               | Forest                 | Security: Gated Complex |
| 24 Hour Security     | Utilities: Electricity | Drinkable Water         |
| Category: Investment | Luxury                 | Land Size : 3403 sq m   |