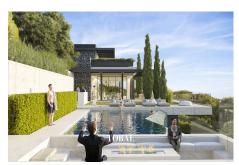

The plot includes a comprehensive project meticulously designed by Tobal Arquitectos, serving as a masterpiece that respects the splendid surrounding nature, creating a dream home for a family seeking peace and a connection with the natural environment.

The substantial contemporary villa features 6 bedrooms and 6 bathrooms, spread across three floors, covering a total built area of 755 m², plus 410 m² of terraces, a 68 m² infinity pool, and 95 m² parking space. It stands as a testament to architectural finesse and a commitment to seamlessly blending with the surrounding environment.