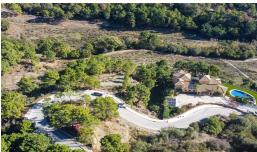

## **Residential Plot For Sale**

€550,000

Benahavís, Costa del Sol

Ref: APEX04630156

COUNTRYSIDE DREAM - STUNNING PLOT WITH PROJECT AND LICENSE | MONTE MAYOR | BENAHAVIS | COSTA DEL SOL We are thrilled to showcase an incredible piece of land poised to transform the vision of a thoughtful investor into the realization of a dream home in Marbella. Nestled amidst lush green vegetation, valleys, and mountain ranges, this location is just a 15-minute drive from the coast and the upscale resorts of Marbella and Puerto Banús. Moreover, Marbella Golf Club, Flamingos Golf Resort, along with various shops and amenities, are conveniently situated within easy driving distance. Monte Mayor in Benahavís stands as a sublime escape near Marbella, sprawling across 3.3 million sqm. Its commitment to low-density building preserves 54% as a verdant Green Belt. This exclusive enclave showcas...

## **Additional Info**

| For Sale             | Type: Residential Plot | Land Area: 3403 sq m    |
|----------------------|------------------------|-------------------------|
| Setting: Country     | Close To Golf          | Close To Forest         |
| Orientation: South   | Views: Country         | Panoramic               |
| Garden               | Forest                 | Security: Gated Complex |
| 24 Hour Security     | Utilities: Electricity | Drinkable Water         |
| Category: Investment | Luxury                 | Land Size : 3403 sq m   |