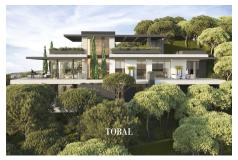

The plot includes a comprehensive project meticulously designed by Tobal Arquitectos, serving as a masterpiece that respects the splendid surrounding nature, creating a dream home for a family seeking peace and a connection with the natural environment.

The substantial contemporary villa features 6 bedrooms and 6 bathrooms, spread across three floors, covering a total built area of 755 m², plus 410 m² of terraces, a 68 m² infinity pool, and 95 m² parking space. It stands as a testament to architectural finesse and a commitment to seamlessly blending with the surrounding environment.

Tobal Arquitectos in Marbella stands as a distinguished architectural firm, renowned for its visionary designs that capture the essence of the Mediterranean landscape. With a commitment to excellence, they skillfully integrate contemporary elegance with a deep respect for the surrounding environment. Specializing in bespoke residential projects, Tobal Arquitectos has become a trusted name worldwide, delivering homes that harmonize aesthetics, functionality, and a profound connection to the unique natural beauty of the region.