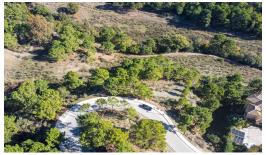

## **Residential Plot For Sale**

€550,000

Benahavís, Costa del Sol

Ref: APEX04630156

COUNTRYSIDE DREAM - STUNNING PLOT WITH PROJECT AND LICENSE | MONTE MAYOR | BENAHAVIS | COSTA DEL SOL We are thrilled to showcase an incredible piece of land poised to transform the vision of a thoughtful investor into the realization of a dream home in Marbella. Nestled amidst lush green vegetation, valleys, and mountain ranges, this location is just a 15-minute drive from the coast and the upscale resorts of Marbella and Puerto Banús. Moreover, Marbella Golf Club, Flamingos Golf Resort, along with various shops and amenities, are conveniently situated within easy driving distance. Monte Mayor in Benahavís stands as a sublime escape near Marbella, sprawling across 3.3 million sqm. Its commitment to low-density building preserves 54% as a verdant Green Belt. This exclusive enclave showcas...

## **Additional Info**

| For Sale             | Type: Residential Plot | Land Area: 3403 sq m    |
|----------------------|------------------------|-------------------------|
| Setting: Country     | Close To Golf          | Close To Forest         |
| Orientation: South   | Views: Country         | Panoramic               |
| Garden               | Forest                 | Security: Gated Complex |
| 24 Hour Security     | Utilities: Electricity | Drinkable Water         |
| Category: Investment | Luxury                 | Land Size : 3403 sq m   |