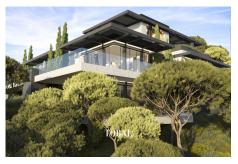

The plot includes a comprehensive project meticulously designed by Tobal Arquitectos, serving as a masterpiece that respects the splendid surrounding nature, creating a dream home for a family seeking peace and a connection with the natural environment.

The substantial contemporary villa features 6 bedrooms and 6 bathrooms, spread across three floors, covering a total built area of 755 m², plus 410 m² of terraces, a 68 m² infinity pool, and 95 m² parking space. It stands as a testament to architectural finesse and a commitment to seamlessly blending with the surrounding environment.