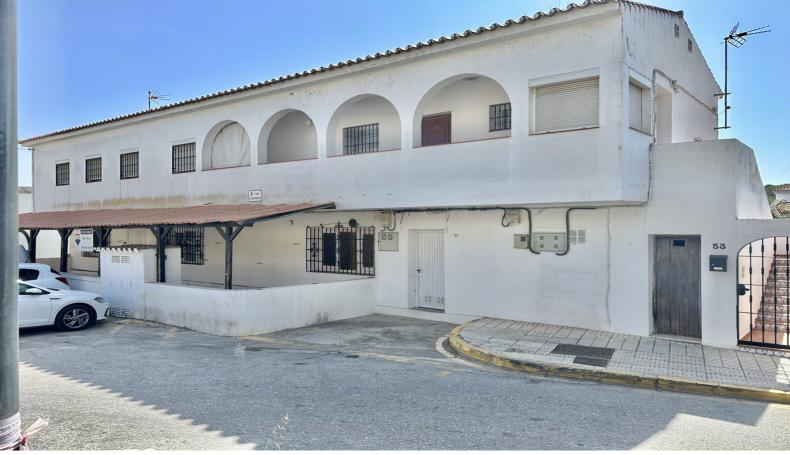

# 8 Bed Commercial Plot For Sale

€770,000

Ref: APEX04633354

Guadiaro, Costa del Sol

Building for sale in the heart of Guadiaro a few minutes from Sotogrande and the beach. It has both residential and commercial use so it is ideal to develop a building of apartments and commercial premises. Ideal to set up a business center, restaurant or school or nursery, located next to the football field of Guadiaro. It has a large parking lot. The building has 3 floors plus a plot to develop with option to convert into premises and /or homes. Ideal for rental accommodation; cafeteria; or any other activity you want to develop; for school and kindergarten have an ideal location, next to the football field of Guadiaro. It has access to the main street of entrance to Guadiaro and also with access to the post street, C/Professor Tierno Galvan. I mean from the road street would be 2 floor...

#### **Property Description**

Location: Guadiaro, Costa del Sol, Spain

Building for sale in the heart of Guadiaro a few minutes from Sotogrande and the beach. It has both residential and commercial use so it is ideal to develop a building of apartments and commercial premises. Ideal to set up a business center, restaurant or school or nursery, located next

to the football field of Guadiaro. It has a large parking lot.

The building has 3 floors plus a plot to develop with option to convert into premises and /or homes. Ideal for rental accommodation; cafeteria; or any other activity you want to develop; for school and kindergarten have an ideal location, next to the football field of Guadiaro.

It has access to the main street of entrance to Guadiaro and also with access to the post street, C/Professor Tierno Galvan.

I mean from the road street would be 2 floors and from the post street you would be 3 floors.

On the first floor by the entrance of Guadiaro there are two apartments with 2 bedrooms each and private terrace; on the ground floor is currently a great place and if you wish you can become a home. Plant -1 for one clle and ground floor on the other are several apartments; patio of light and other building of independent house.