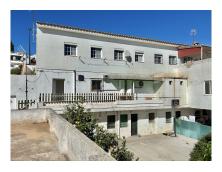

# 8 Bed Commercial Plot For Sale

€770,000

Ref: APEX04633354

Guadiaro, Costa del Sol

Building for sale in the heart of Guadiaro a few minutes from Sotogrande and the beach. It has both residential and commercial use so it is ideal to develop a building of apartments and commercial premises. Ideal to set up a business center, restaurant or school or nursery, located next to the football field of Guadiaro. It has a large parking lot. The building has 3 floors plus a plot to develop with option to convert into premises and /or homes. Ideal for rental accommodation; cafeteria; or any other activity you want to develop; for school and kindergarten have an ideal location, next to the football field of Guadiaro. It has access to the main street of entrance to Guadiaro and also with access to the post street, C/Professor Tierno Galvan. I mean from the road street would be 2 floor...

#### **Property Description**

Location: Guadiaro, Costa del Sol, Spain

Building for sale in the heart of Guadiaro a few minutes from Sotogrande and the beach. It has both residential and commercial use so it is ideal to develop a building of apartments and commercial premises. Ideal to set up a business center, restaurant or school or nursery, located next

to the football field of Guadiaro. It has a large parking lot.

The building has 3 floors plus a plot to develop with option to convert into premises and /or homes. Ideal for rental accommodation; cafeteria; or any other activity you want to develop; for school and kindergarten have an ideal location, next to the football field of Guadiaro.