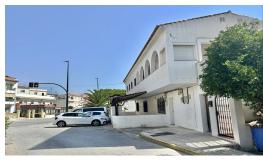

# 8 Bed Commercial Plot For Sale

€770,000

Ref: APEX04633354

Guadiaro, Costa del Sol

Building for sale in the heart of Guadiaro a few minutes from Sotogrande and the beach. It has both residential and commercial use so it is ideal to develop a building of apartments and commercial premises. Ideal to set up a business center, restaurant or school or nursery, located next to the football field of Guadiaro. It has a large parking lot. The building has 3 floors plus a plot to develop with option to convert into premises and /or homes. Ideal for rental accommodation; cafeteria; or any other activity you want to develop; for school and kindergarten have an ideal location, next to the football field of Guadiaro. It has access to the main street of entrance to Guadiaro and also with access to the post street, C/Professor Tierno Galvan. I mean from the road street would be 2 floor...

#### **Property Description**

Location: Guadiaro, Costa del Sol, Spain

Building for sale in the heart of Guadiaro a few minutes from Sotogrande and the beach. It has both residential and commercial use so it is ideal to develop a building of apartments and commercial premises. Ideal to set up a business center, restaurant or school or nursery, located next

to the football field of Guadiaro. It has a large parking lot.

The building has 3 floors plus a plot to develop with option to convert into premises and /or homes. Ideal for rental accommodation; cafeteria; or any other activity you want to develop; for school and kindergarten have an ideal location, next to the football field of Guadiaro.

You can be given the use you want, commercial, residential, industrial (small workshop; something artisan) and you can also develop a new project as it has plenty of buildingability.

A parking area has now been made for easy access.