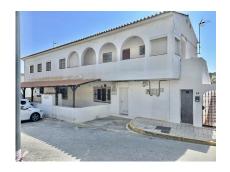

# 8 Bed Commercial Plot For Sale

€770,000

Ref: APEX04633354

Guadiaro, Costa del Sol

Building for sale in the heart of Guadiaro a few minutes from Sotogrande and the beach. It has both residential and commercial use so it is ideal to develop a building of apartments and commercial premises. Ideal to set up a business center, restaurant or school or nursery, located next to the football field of Guadiaro. It has a large parking lot. The building has 3 floors plus a plot to develop with option to convert into premises and /or homes. Ideal for rental accommodation; cafeteria; or any other activity you want to develop; for school and kindergarten have an ideal location, next to the football field of Guadiaro. It has access to the main street of entrance to Guadiaro and also with access to the post street, C/Professor Tierno Galvan. I mean from the road street would be 2 floor...

#### **Property Description**

Location: Guadiaro, Costa del Sol, Spain

Building for sale in the heart of Guadiaro a few minutes from Sotogrande and the beach. It has both residential and commercial use so it is ideal to develop a building of apartments and commercial premises. Ideal to set up a business center, restaurant or school or nursery, located next

to the football field of Guadiaro. It has a large parking lot.

The building has 3 floors plus a plot to develop with option to convert into premises and /or homes. Ideal for rental accommodation; cafeteria; or any other activity you want to develop; for school and kindergarten have an ideal location, next to the football field of Guadiaro.