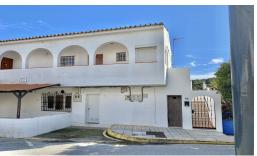

# 8 Bed Commercial Plot For Sale

€770,000

Ref: APEX04633354

Guadiaro, Costa del Sol

Building for sale in the heart of Guadiaro a few minutes from Sotogrande and the beach. It has both residential and commercial use so it is ideal to develop a building of apartments and commercial premises. Ideal to set up a business center, restaurant or school or nursery, located next to the football field of Guadiaro. It has a large parking lot. The building has 3 floors plus a plot to develop with option to convert into premises and /or homes. Ideal for rental accommodation; cafeteria; or any other activity you want to develop; for school and kindergarten have an ideal location, next to the football field of Guadiaro. It has access to the main street of entrance to Guadiaro and also with access to the post street, C/Professor Tierno Galvan. I mean from the road street would be 2 floor...

#### **Property Description**

Location: Guadiaro, Costa del Sol, Spain

Building for sale in the heart of Guadiaro a few minutes from Sotogrande and the beach. It has both residential and commercial use so it is ideal to develop a building of apartments and commercial premises. Ideal to set up a business center, restaurant or school or nursery, located next

to the football field of Guadiaro. It has a large parking lot.

The building has 3 floors plus a plot to develop with option to convert into premises and /or homes. Ideal for rental accommodation; cafeteria; or any other activity you want to develop; for school and kindergarten have an ideal location, next to the football field of Guadiaro.