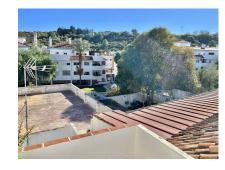

### **Additional Info**

| For Sale        | Beds: 8             | Type: Commercial Plot    |
|-----------------|---------------------|--------------------------|
| Area: 400 sq m  | Land Area: 674 sq m | Setting: Close To Golf   |
| Close To Shops  | Close To Schools    | Orientation: South       |
| Views: Mountain | Country             | Panoramic                |
| Urban           | Street              | Near Transport           |
| Storage Room    | Garden: Private     | Internal Area : 400 sq m |
|                 |                     |                          |