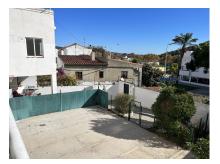

It has access to the main street of entrance to Guadiaro and also with access to the post street, C/Professor Tierno Galvan.

I mean from the road street would be 2 floors and from the post street you would be 3 floors.

You can be given the use you want, commercial, residential, industrial (small workshop; something artisan) and you can also develop a new project as it has plenty of buildingability.

A parking area has now been made for easy access.