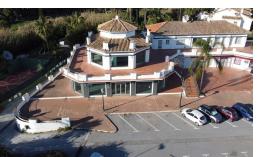

## **Commercial Plot For Sale**

€1,400,000

New Golden Mile, Costa del Sol

Office, New Golden Mile, Costa del Sol. Built 540 m². Setting: Commercial Area, Close To Golf, Close To Shops, Close To Sea, Close To Schools. Orientation: South. Condition: Good. Views: Sea, Panoramic, Street. Furniture: Not Furnished. Kitchen: Partially Fitted. Parking: Underground, Garage, Street. Category: Investment, Resale. For sale: Office space with a prime location on the New Golden Mile. 500 square meters, including 200 square meters for garages that can be used as storage or parking spaces. The three floors offer a 360-degree view, making it ideal for offices, an auto showroom (with a ramp for easy access), a clinic, or a restaurant.

Orientation : South. Condition : Good.

Views: Sea, Panoramic, Street.

Furniture : Not Furnished. Kitchen : Partially Fitted.

Parking: Underground, Garage, Street.

Category: Investment, Resale.

For sale: Office space with a prime location on the New Golden Mile. 500 square meters, including 200 square meters for garages that can be used as storage or parking spaces. The three floors offer a 360-degree view, making it ideal for offices, an auto showroom (with a ramp for easy access), a clinic, or a restaurant.