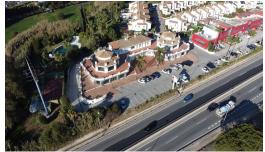

## **Commercial Plot For Sale**

€1,400,000

New Golden Mile, Costa del Sol

Office, New Golden Mile, Costa del Sol. Built 540 m². Setting: Commercial Area, Close To Golf, Close To Shops, Close To Sea, Close To Schools. Orientation: South. Condition: Good. Views: Sea, Panoramic, Street. Furniture: Not Furnished. Kitchen: Partially Fitted. Parking: Underground, Garage, Street. Category: Investment, Resale. For sale: Office space with a prime location on the New Golden Mile. 500 square meters, including 200 square meters for garages that can be used as storage or parking spaces. The three floors offer a 360-degree view, making it ideal for offices, an auto showroom (with a ramp for easy access), a clinic, or a restaurant.

Orientation : South. Condition : Good.

Views: Sea, Panoramic, Street.

Furniture : Not Furnished. Kitchen : Partially Fitted.

Parking: Underground, Garage, Street.

Category: Investment, Resale.

For sale: Office space with a prime location on the New Golden Mile. 500 square meters, including 200 square meters for garages that can be used as storage or parking spaces. The three floors offer a 360-degree view, making it ideal for offices, an auto showroom (with a ramp for easy access), a clinic, or a restaurant.