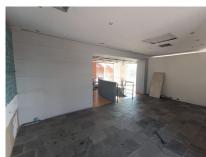

## **Commercial Plot For Sale**

€1,400,000

New Golden Mile, Costa del Sol

Office, New Golden Mile, Costa del Sol. Built 540 m². Setting: Commercial Area, Close To Golf, Close To Shops, Close To Sea, Close To Schools. Orientation: South. Condition: Good. Views: Sea, Panoramic, Street. Furniture: Not Furnished. Kitchen: Partially Fitted. Parking: Underground, Garage, Street. Category: Investment, Resale. For sale: Office space with a prime location on the New Golden Mile. 500 square meters, including 200 square meters for garages that can be used as storage or parking spaces. The three floors offer a 360-degree view, making it ideal for offices, an auto showroom (with a ramp for easy access), a clinic, or a restaurant.

Orientation : South. Condition : Good.

Views: Sea, Panoramic, Street.

Furniture : Not Furnished. Kitchen : Partially Fitted.

Parking: Underground, Garage, Street.

Category: Investment, Resale.

For sale: Office space with a prime location on the New Golden Mile. 500 square meters, including 200 square meters for garages that can be used as storage or parking spaces. The three floors offer a 360-degree view, making it ideal for offices, an auto showroom (with a ramp for easy access), a clinic, or a restaurant.