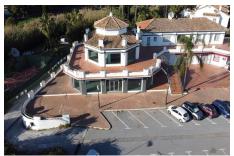

## **Commercial Plot For Sale**

€1,400,000

New Golden Mile, Costa del Sol

Office, New Golden Mile, Costa del Sol. Built 540 m². Setting: Commercial Area, Close To Golf, Close To Shops, Close To Sea, Close To Schools. Orientation: South. Condition: Good. Views: Sea, Panoramic, Street. Furniture: Not Furnished. Kitchen: Partially Fitted. Parking: Underground, Garage, Street. Category: Investment, Resale. For sale: Office space with a prime location on the New Golden Mile. 500 square meters, including 200 square meters for garages that can be used as storage or parking spaces. The three floors offer a 360-degree view, making it ideal for offices, an auto showroom (with a ramp for easy access), a clinic, or a restaurant.

Orientation : South. Condition : Good.

Views: Sea, Panoramic, Street.

Furniture : Not Furnished. Kitchen : Partially Fitted.

Parking: Underground, Garage, Street.

Category: Investment, Resale.

For sale: Office space with a prime location on the New Golden Mile. 500 square meters, including 200 square meters for garages that can be used as storage or parking spaces. The three floors offer a 360-degree view, making it ideal for offices, an auto showroom (with a ramp for easy access), a clinic, or a restaurant.