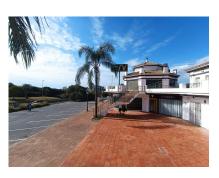

## **Commercial Plot For Sale**

€1,400,000

New Golden Mile, Costa del Sol

Office, New Golden Mile, Costa del Sol. Built 540 m². Setting: Commercial Area, Close To Golf, Close To Shops, Close To Sea, Close To Schools. Orientation: South. Condition: Good. Views: Sea, Panoramic, Street. Furniture: Not Furnished. Kitchen: Partially Fitted. Parking: Underground, Garage, Street. Category: Investment, Resale. For sale: Office space with a prime location on the New Golden Mile. 500 square meters, including 200 square meters for garages that can be used as storage or parking spaces. The three floors offer a 360-degree view, making it ideal for offices, an auto showroom (with a ramp for easy access), a clinic, or a restaurant.

## **Property Description**

Location: New Golden Mile, Costa del Sol, Spain

Office, New Golden Mile, Costa del Sol.

Built 540 m<sup>2</sup>.

Setting: Commercial Area, Close To Golf, Close To Shops, Close To Sea, Close To Schools.

Orientation : South. Condition : Good.

Views: Sea, Panoramic, Street.

Furniture : Not Furnished. Kitchen : Partially Fitted.

Parking: Underground, Garage, Street.

Category: Investment, Resale.

For sale: Office space with a prime location on the New Golden Mile. 500 square meters, including 200 square meters for garages that can be used as storage or parking spaces. The three floors offer a 360-degree view, making it ideal for offices, an auto showroom (with a ramp for easy access), a clinic, or a restaurant.