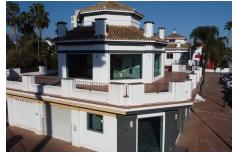

## **Commercial Plot For Sale**

€1,400,000

New Golden Mile, Costa del Sol

Office, New Golden Mile, Costa del Sol. Built 540 m². Setting: Commercial Area, Close To Golf, Close To Shops, Close To Sea, Close To Schools. Orientation: South. Condition: Good. Views: Sea, Panoramic, Street. Furniture: Not Furnished. Kitchen: Partially Fitted. Parking: Underground, Garage, Street. Category: Investment, Resale. For sale: Office space with a prime location on the New Golden Mile. 500 square meters, including 200 square meters for garages that can be used as storage or parking spaces. The three floors offer a 360-degree view, making it ideal for offices, an auto showroom (with a ramp for easy access), a clinic, or a restaurant.

Orientation : South. Condition : Good.

Views: Sea, Panoramic, Street.

Furniture : Not Furnished. Kitchen : Partially Fitted.

Parking: Underground, Garage, Street.

Category: Investment, Resale.

For sale: Office space with a prime location on the New Golden Mile. 500 square meters, including 200 square meters for garages that can be used as storage or parking spaces. The three floors offer a 360-degree view, making it ideal for offices, an auto showroom (with a ramp for easy access), a clinic, or a restaurant.