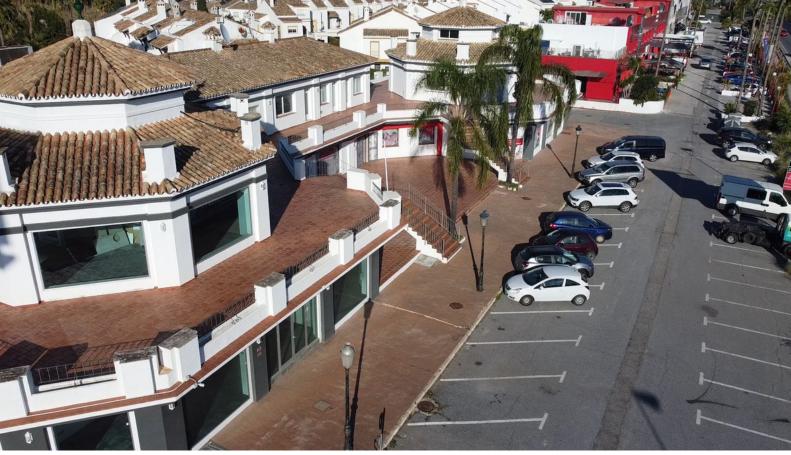

## **Commercial Plot For Sale**

€1,400,000

New Golden Mile, Costa del Sol

Office, New Golden Mile, Costa del Sol. Built 540 m². Setting: Commercial Area, Close To Golf, Close To Shops, Close To Sea, Close To Schools. Orientation: South. Condition: Good. Views: Sea, Panoramic, Street. Furniture: Not Furnished. Kitchen: Partially Fitted. Parking: Underground, Garage, Street. Category: Investment, Resale. For sale: Office space with a prime location on the New Golden Mile. 500 square meters, including 200 square meters for garages that can be used as storage or parking spaces. The three floors offer a 360-degree view, making it ideal for offices, an auto showroom (with a ramp for easy access), a clinic, or a restaurant.

Orientation : South. Condition : Good.

Views: Sea, Panoramic, Street.

Furniture : Not Furnished. Kitchen : Partially Fitted.

Parking: Underground, Garage, Street.

Category: Investment, Resale.

For sale: Office space with a prime location on the New Golden Mile. 500 square meters, including 200 square meters for garages that can be used as storage or parking spaces. The three floors offer a 360-degree view, making it ideal for offices, an auto showroom (with a ramp for easy access), a clinic, or a restaurant.