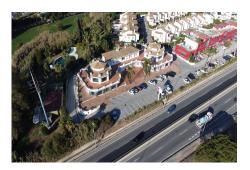

## **Commercial Plot For Sale**

€1,400,000

New Golden Mile, Costa del Sol

Office, New Golden Mile, Costa del Sol. Built 540 m². Setting: Commercial Area, Close To Golf, Close To Shops, Close To Sea, Close To Schools. Orientation: South. Condition: Good. Views: Sea, Panoramic, Street. Furniture: Not Furnished. Kitchen: Partially Fitted. Parking: Underground, Garage, Street. Category: Investment, Resale. For sale: Office space with a prime location on the New Golden Mile. 500 square meters, including 200 square meters for garages that can be used as storage or parking spaces. The three floors offer a 360-degree view, making it ideal for offices, an auto showroom (with a ramp for easy access), a clinic, or a restaurant.

Orientation : South. Condition : Good.

Views: Sea, Panoramic, Street.

Furniture : Not Furnished. Kitchen : Partially Fitted.

Parking: Underground, Garage, Street.

Category: Investment, Resale.

For sale: Office space with a prime location on the New Golden Mile. 500 square meters, including 200 square meters for garages that can be used as storage or parking spaces. The three floors offer a 360-degree view, making it ideal for offices, an auto showroom (with a ramp for easy access), a clinic, or a restaurant.