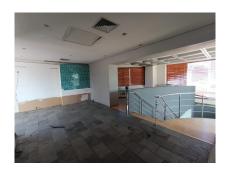

## **Commercial Plot For Sale**

€1,400,000

New Golden Mile, Costa del Sol

Office, New Golden Mile, Costa del Sol. Built 540 m². Setting: Commercial Area, Close To Golf, Close To Shops, Close To Sea, Close To Schools. Orientation: South. Condition: Good. Views: Sea, Panoramic, Street. Furniture: Not Furnished. Kitchen: Partially Fitted. Parking: Underground, Garage, Street. Category: Investment, Resale. For sale: Office space with a prime location on the New Golden Mile. 500 square meters, including 200 square meters for garages that can be used as storage or parking spaces. The three floors offer a 360-degree view, making it ideal for offices, an auto showroom (with a ramp for easy access), a clinic, or a restaurant.

Orientation : South. Condition : Good.

Views: Sea, Panoramic, Street.

Furniture : Not Furnished. Kitchen : Partially Fitted.

Parking: Underground, Garage, Street.

Category: Investment, Resale.

For sale: Office space with a prime location on the New Golden Mile. 500 square meters, including 200 square meters for garages that can be used as storage or parking spaces. The three floors offer a 360-degree view, making it ideal for offices, an auto showroom (with a ramp for easy access), a clinic, or a restaurant.