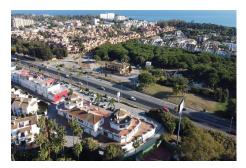

## **Commercial Plot For Sale**

€1,400,000

New Golden Mile, Costa del Sol

Office, New Golden Mile, Costa del Sol. Built 540 m². Setting: Commercial Area, Close To Golf, Close To Shops, Close To Sea, Close To Schools. Orientation: South. Condition: Good. Views: Sea, Panoramic, Street. Furniture: Not Furnished. Kitchen: Partially Fitted. Parking: Underground, Garage, Street. Category: Investment, Resale. For sale: Office space with a prime location on the New Golden Mile. 500 square meters, including 200 square meters for garages that can be used as storage or parking spaces. The three floors offer a 360-degree view, making it ideal for offices, an auto showroom (with a ramp for easy access), a clinic, or a restaurant.

Orientation : South. Condition : Good.

Views: Sea, Panoramic, Street.

Furniture : Not Furnished. Kitchen : Partially Fitted.

Parking: Underground, Garage, Street.

Category: Investment, Resale.

For sale: Office space with a prime location on the New Golden Mile. 500 square meters, including 200 square meters for garages that can be used as storage or parking spaces. The three floors offer a 360-degree view, making it ideal for offices, an auto showroom (with a ramp for easy access), a clinic, or a restaurant.