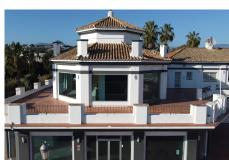

## **Commercial Plot For Sale**

€1,400,000

New Golden Mile, Costa del Sol

Office, New Golden Mile, Costa del Sol. Built 540 m². Setting: Commercial Area, Close To Golf, Close To Shops, Close To Sea, Close To Schools. Orientation: South. Condition: Good. Views: Sea, Panoramic, Street. Furniture: Not Furnished. Kitchen: Partially Fitted. Parking: Underground, Garage, Street. Category: Investment, Resale. For sale: Office space with a prime location on the New Golden Mile. 500 square meters, including 200 square meters for garages that can be used as storage or parking spaces. The three floors offer a 360-degree view, making it ideal for offices, an auto showroom (with a ramp for easy access), a clinic, or a restaurant.

## **Property Description**

Location: New Golden Mile, Costa del Sol, Spain

Office, New Golden Mile, Costa del Sol.

Built 540 m<sup>2</sup>.

Setting: Commercial Area, Close To Golf, Close To Shops, Close To Sea, Close To Schools.

Orientation : South. Condition : Good.

Views: Sea, Panoramic, Street.

Furniture : Not Furnished. Kitchen : Partially Fitted.

Parking: Underground, Garage, Street.

Category: Investment, Resale.

For sale: Office space with a prime location on the New Golden Mile. 500 square meters, including 200 square meters for garages that can be used as storage or parking spaces. The three floors offer a 360-degree view, making it ideal for offices, an auto showroom (with a ramp for easy access), a clinic, or a restaurant.