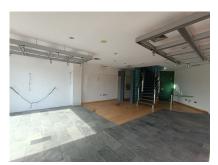

## **Commercial Plot For Sale**

€1,400,000

New Golden Mile, Costa del Sol

Office, New Golden Mile, Costa del Sol. Built 540 m². Setting: Commercial Area, Close To Golf, Close To Shops, Close To Sea, Close To Schools. Orientation: South. Condition: Good. Views: Sea, Panoramic, Street. Furniture: Not Furnished. Kitchen: Partially Fitted. Parking: Underground, Garage, Street. Category: Investment, Resale. For sale: Office space with a prime location on the New Golden Mile. 500 square meters, including 200 square meters for garages that can be used as storage or parking spaces. The three floors offer a 360-degree view, making it ideal for offices, an auto showroom (with a ramp for easy access), a clinic, or a restaurant.

Orientation : South. Condition : Good.

Views: Sea, Panoramic, Street.

Furniture : Not Furnished. Kitchen : Partially Fitted.

Parking: Underground, Garage, Street.

Category: Investment, Resale.

For sale: Office space with a prime location on the New Golden Mile. 500 square meters, including 200 square meters for garages that can be used as storage or parking spaces. The three floors offer a 360-degree view, making it ideal for offices, an auto showroom (with a ramp for easy access), a clinic, or a restaurant.