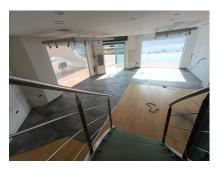

## **Commercial Plot For Sale**

€1,400,000

New Golden Mile, Costa del Sol

Office, New Golden Mile, Costa del Sol. Built 540 m². Setting: Commercial Area, Close To Golf, Close To Shops, Close To Sea, Close To Schools. Orientation: South. Condition: Good. Views: Sea, Panoramic, Street. Furniture: Not Furnished. Kitchen: Partially Fitted. Parking: Underground, Garage, Street. Category: Investment, Resale. For sale: Office space with a prime location on the New Golden Mile. 500 square meters, including 200 square meters for garages that can be used as storage or parking spaces. The three floors offer a 360-degree view, making it ideal for offices, an auto showroom (with a ramp for easy access), a clinic, or a restaurant.

Orientation : South. Condition : Good.

Views: Sea, Panoramic, Street.

Furniture : Not Furnished. Kitchen : Partially Fitted.

Parking: Underground, Garage, Street.

Category: Investment, Resale.

For sale: Office space with a prime location on the New Golden Mile. 500 square meters, including 200 square meters for garages that can be used as storage or parking spaces. The three floors offer a 360-degree view, making it ideal for offices, an auto showroom (with a ramp for easy access), a clinic, or a restaurant.