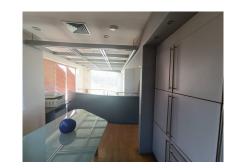

## **Commercial Plot For Sale**

€1,400,000

New Golden Mile, Costa del Sol

Office, New Golden Mile, Costa del Sol. Built 540 m². Setting: Commercial Area, Close To Golf, Close To Shops, Close To Sea, Close To Schools. Orientation: South. Condition: Good. Views: Sea, Panoramic, Street. Furniture: Not Furnished. Kitchen: Partially Fitted. Parking: Underground, Garage, Street. Category: Investment, Resale. For sale: Office space with a prime location on the New Golden Mile. 500 square meters, including 200 square meters for garages that can be used as storage or parking spaces. The three floors offer a 360-degree view, making it ideal for offices, an auto showroom (with a ramp for easy access), a clinic, or a restaurant.

Orientation : South. Condition : Good.

Views: Sea, Panoramic, Street.

Furniture : Not Furnished. Kitchen : Partially Fitted.

Parking: Underground, Garage, Street.

Category: Investment, Resale.

For sale: Office space with a prime location on the New Golden Mile. 500 square meters, including 200 square meters for garages that can be used as storage or parking spaces. The three floors offer a 360-degree view, making it ideal for offices, an auto showroom (with a ramp for easy access), a clinic, or a restaurant.