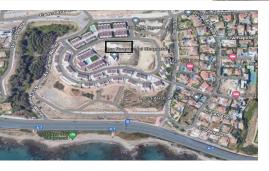

## **Residential Plot For Sale**

El Chaparral, Costa del Sol

€349,000

Ref: APEX04627180

Don't miss the opportunity to invest in one of the most exclusive areas of Mijas! Two independent plots for sale in El Chaparral, a few meters from the beach and with easy access from the A7 road. Each plot has an area of 832 m2 and a buildable area of 275 m2, which makes them ideal for building the villa of your dreams. These plots are located in a group of wonderful contemporary villas, near golf courses and surrounded by nature. In addition, its location on the Costa del Sol gives you the incredible opportunity to have your own beach paradise. Price of €390,000 for plot number two and €349,000 for plot number three. Don't wait any longer and contact us right now for more information about this unique investment opportunity. You will not regret!

## **Property Description**

Location: El Chaparral, Costa del Sol, Spain

Don't miss the opportunity to invest in one of the most exclusive areas of Mijas! Two independent plots for sale in El Chaparral, a few meters from the beach and with easy access from the A7 road. Each plot has an area of 832 m2 and a buildable area of 275 m2, which makes them ideal for building the villa of your dreams.