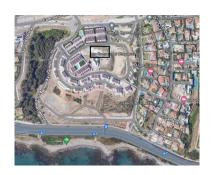

## **Residential Plot For Sale**

El Chaparral, Costa del Sol

€349,000

Ref: APEX04627180

Don't miss the opportunity to invest in one of the most exclusive areas of Mijas! Two independent plots for sale in El Chaparral, a few meters from the beach and with easy access from the A7 road. Each plot has an area of 832 m2 and a buildable area of 275 m2, which makes them ideal for building the villa of your dreams. These plots are located in a group of wonderful contemporary villas, near golf courses and surrounded by nature. In addition, its location on the Costa del Sol gives you the incredible opportunity to have your own beach paradise. Price of €390,000 for plot number two and €349,000 for plot number three. Don't wait any longer and contact us right now for more information about this unique investment opportunity. You will not regret!

## **Property Description**

Location: El Chaparral, Costa del Sol, Spain

Don't miss the opportunity to invest in one of the most exclusive areas of Mijas! Two independent plots for sale in El Chaparral, a few meters from the beach and with easy access from the A7 road. Each plot has an area of 832 m2 and a buildable area of 275 m2, which makes them ideal for building the villa of your dreams.

These plots are located in a group of wonderful contemporary villas, near golf courses and surrounded by nature. In addition, its location on the Costa del Sol gives you the incredible opportunity to have your own beach paradise.