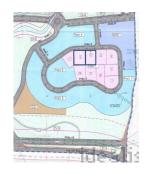

## **Residential Plot For Sale**

El Chaparral, Costa del Sol

€349,000

Ref: APEX04627180

Don't miss the opportunity to invest in one of the most exclusive areas of Mijas! Two independent plots for sale in El Chaparral, a few meters from the beach and with easy access from the A7 road. Each plot has an area of 832 m2 and a buildable area of 275 m2, which makes them ideal for building the villa of your dreams. These plots are located in a group of wonderful contemporary villas, near golf courses and surrounded by nature. In addition, its location on the Costa del Sol gives you the incredible opportunity to have your own beach paradise. Price of €390,000 for plot number two and €349,000 for plot number three. Don't wait any longer and contact us right now for more information about this unique investment opportunity. You will not regret!

## **Property Description**

Location: El Chaparral, Costa del Sol, Spain

Don't miss the opportunity to invest in one of the most exclusive areas of Mijas! Two independent plots for sale in El Chaparral, a few meters from the beach and with easy access from the A7 road. Each plot has an area of 832 m2 and a buildable area of 275 m2, which makes them ideal for building the villa of your dreams.

These plots are located in a group of wonderful contemporary villas, near golf courses and surrounded by nature. In addition, its location on the Costa del Sol gives you the incredible opportunity to have your own beach paradise.