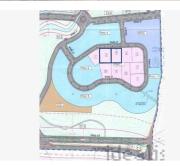

## **Residential Plot For Sale**

El Chaparral, Costa del Sol

€349,000

Ref: APEX04627180

Don't miss the opportunity to invest in one of the most exclusive areas of Mijas! Two independent plots for sale in El Chaparral, a few meters from the beach and with easy access from the A7 road. Each plot has an area of 832 m2 and a buildable area of 275 m2, which makes them ideal for building the villa of your dreams. These plots are located in a group of wonderful contemporary villas, near golf courses and surrounded by nature. In addition, its location on the Costa del Sol gives you the incredible opportunity to have your own beach paradise. Price of €390,000 for plot number two and €349,000 for plot number three. Don't wait any longer and contact us right now for more information about this unique investment opportunity. You will not regret!

Price of €390,000 for plot number two and €349,000 for plot number three.

Don't wait any longer and contact us right now for more information about this unique investment opportunity. You will not regret!