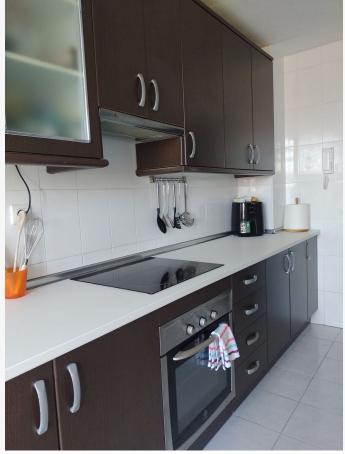

## 3 Bed Middle Floor Apartment For Sale

Benalmadena, Costa del Sol

€256,000

Ref: APEX04605814

Apartment to move into! It has 3 bedrooms (previously 4), a dressing room inside the main room, two bathrooms, one of them is used as a storage room, but it has all the facilities. Large kitchen and separate living room, two closed terraces, community storage room, green areas and elevator. This apartment has a lot of potential. Come see it!!!

## **Property Description**

Location: Benalmadena, Costa del Sol, Spain

Apartment to move into! It has 3 bedrooms (previously 4), a dressing room inside the main room, two bathrooms, one of them is used as a storage room, but it has all the facilities. Large kitchen and separate living room, two closed terraces, community storage room, green areas and elevator. This apartment has a lot of potential. Come see it!!!

## **Additional Info**

| For Sale                             | Beds: 3                  | Baths: 2                  |
|--------------------------------------|--------------------------|---------------------------|
| Type: Middle Floor Apartment         | Area: 138 sq m           | Setting: Town             |
| Close To Shops                       | Close To Schools         | Condition: Good           |
| Climate Control: Air<br>Conditioning | Views: Mountain          | Urban                     |
| Covered Terrace                      | Lift                     | Furniture: Part Furnished |
| Kitchen: Fully Fitted                | Security: Gated Complex  | Utilities: Electricity    |
| Drinkable Water                      | Internal Area : 138 sq m |                           |