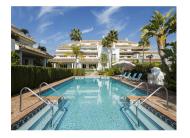

Walk a few steps from the house and you can enjoy the top amenities of this residential complex, such as a large heated indoor pool, squash court, fully equipped gym, sauna and 2 large outdoor pools. 24 hrs security, social club with pool table, table tennis and playground for children 2 parking spaces and a storage room are included in the price. (only 1 parking if the property is to be rented)

## **Additional Info**

| For Sale              | Beds: 3                | Baths: 3                             |
|-----------------------|------------------------|--------------------------------------|
| Type: Detached Villa  | Area: 380 sq m         | Land Area: 350 sq m                  |
| Pool                  | Setting: Close To Golf | Close To Port                        |
| Close To Sea          | Close To Town          | Close To Marina                      |
| Orientation: East     | South East             | South                                |
| South West            | Condition: Excellent   | Pool: Communal                       |
| Indoor                | Heated                 | Climate Control: Air<br>Conditioning |
| Hot A/C               | Cold A/C               | Views: Garden                        |
| Urban                 | Fitted Wardrobes       | Private Terrace                      |
| Satellite TV          | WiFi                   | Gym                                  |
| Sauna                 | Storage Room           | Utility Room                         |
| Ensuite Bathroom      | Marble Flooring        | Jacuzzi                              |
| Double Glazing        | Near Mosque            | Furniture: Optional                  |
| Kitchen: Fully Fitted | Garden: Communal       | Security: Gated Complex              |
| Entry Phone           | 24 Hour Security       | Parking: Underground                 |