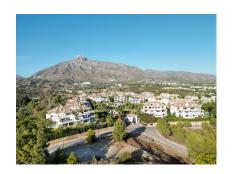

Puente Romano and the beach are 3 minutes away (by car) Puerto Banus and Marbella are +/- 7 minutes away.