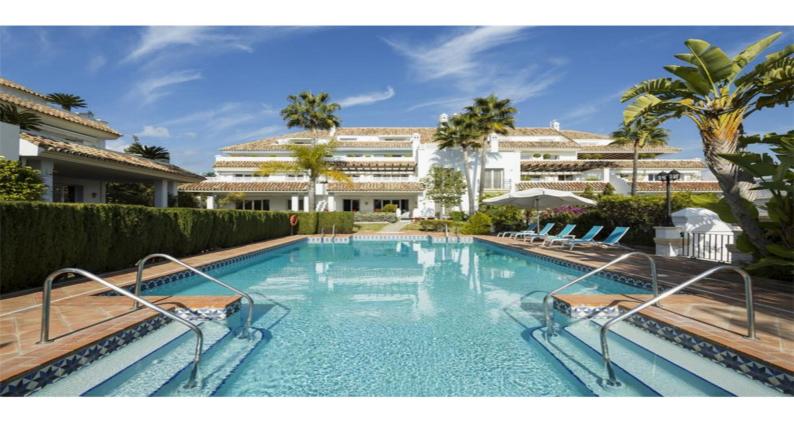

## **Property Description**

Location: The Golden Mile, Costa del Sol, Spain

Marbella Golden Mile,

A UNIQUE property, within one of the most exclusive residential estates on the Golden Mile, this property is the only Villa in the complex, built on one level, with top quality marble throughout, high ceilings. As you walk in the villa you will find an impressive living room, very spacious guest bedrooms, all with en-suite bathrooms and walk in wardrobes. Lots of windows, new AC and heaters. The master bedroom (over 60m2) features a very large bathroom with a jacuzzi. The spacious kitchen is fully equipped.

Walk a few steps from the house and you can enjoy the top amenities of this residential complex, such as a large heated indoor pool, squash court, fully equipped gym, sauna and 2 large outdoor pools. 24 hrs security, social club with pool table, table tennis and playground for children 2 parking spaces and a storage room are included in the price. (only 1 parking if the property is to be rented)