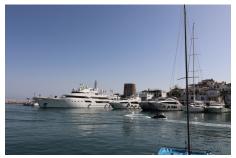

## **Commercial Plot For Sale**

€1,950,000

Ref: APEX03673241

Puerto Banús, Costa del Sol

This chic and well-protected marina is one of the best-known in Spain, and in providing berths up to 50m, attracts the world's formost yachts. 380V electricity, satellite TV and telephone connections are available on all berths over 15m. This is a 50 Metre X 8 Metre mooring is directly on the tower side of Puerto Banus Marina laid out over 15 hectares of sheltered water for vessels up to 50 m in length Full of Luxury brand shopping and Restaurants This chic and well-protected marina is one of the best-known in Spain

## **Property Description**

Location: Puerto Banús, Costa del Sol, Spain

This chic and well-protected marina is one of the best-known in Spain, and in providing berths up to 50m, attracts the world's formost yachts. 380V electricity, satellite TV and telephone connections are available on all berths over 15m.

This is a 50 Metre X 8 Metre mooring is directly on the tower side of Puerto Banus Marina laid out over 15 hectares of sheltered water for vessels up to 50 m in length

Full of Luxury brand shopping and Restaurants

This chic and well-protected marina is one of the best-known in Spain