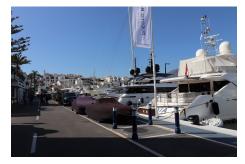

## **Commercial Plot For Sale**

€1,950,000

Ref: APEX03673241

Puerto Banús, Costa del Sol

This chic and well-protected marina is one of the best-known in Spain, and in providing berths up to 50m, attracts the world's formost yachts. 380V electricity, satellite TV and telephone connections are available on all berths over 15m. This is a 50 Metre X 8 Metre mooring is directly on the tower side of Puerto Banus Marina laid out over 15 hectares of sheltered water for vessels up to 50 m in length Full of Luxury brand shopping and Restaurants This chic and well-protected marina is one of the best-known in Spain

This is a 50 Metre X 8 Metre mooring is directly on the tower side of Puerto Banus Marina laid out over 15 hectares of sheltered water for vessels up to 50 m in length

Full of Luxury brand shopping and Restaurants