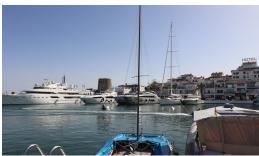

## **Commercial Plot For Sale**

€1,950,000

Ref: APEX03673241

Puerto Banús, Costa del Sol

This chic and well-protected marina is one of the best-known in Spain, and in providing berths up to 50m, attracts the world's formost yachts. 380V electricity, satellite TV and telephone connections are available on all berths over 15m. This is a 50 Metre X 8 Metre mooring is directly on the tower side of Puerto Banus Marina laid out over 15 hectares of sheltered water for vessels up to 50 m in length Full of Luxury brand shopping and Restaurants This chic and well-protected marina is one of the best-known in Spain

## **Property Description**

Location: Puerto Banús, Costa del Sol, Spain

This chic and well-protected marina is one of the best-known in Spain, and in providing berths up to 50m, attracts the world's formost yachts. 380V electricity, satellite TV and telephone connections are available on all berths over 15m.