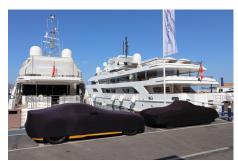

## **Commercial Plot For Sale**

€1,950,000

Ref: APEX03673241

Puerto Banús, Costa del Sol

This chic and well-protected marina is one of the best-known in Spain, and in providing berths up to 50m, attracts the world's formost yachts. 380V electricity, satellite TV and telephone connections are available on all berths over 15m. This is a 50 Metre X 8 Metre mooring is directly on the tower side of Puerto Banus Marina laid out over 15 hectares of sheltered water for vessels up to 50 m in length Full of Luxury brand shopping and Restaurants This chic and well-protected marina is one of the best-known in Spain

This is a 50 Metre X 8 Metre mooring is directly on the tower side of Puerto Banus Marina laid out over 15 hectares of sheltered water for vessels up to 50 m in length

Full of Luxury brand shopping and Restaurants