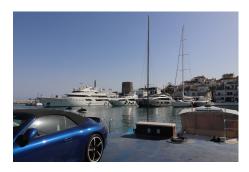

## **Commercial Plot For Sale**

€1,950,000

Ref: APEX03673241

Puerto Banús, Costa del Sol

This chic and well-protected marina is one of the best-known in Spain, and in providing berths up to 50m, attracts the world's formost yachts. 380V electricity, satellite TV and telephone connections are available on all berths over 15m. This is a 50 Metre X 8 Metre mooring is directly on the tower side of Puerto Banus Marina laid out over 15 hectares of sheltered water for vessels up to 50 m in length Full of Luxury brand shopping and Restaurants This chic and well-protected marina is one of the best-known in Spain

## **Property Description**

Location: Puerto Banús, Costa del Sol, Spain

This chic and well-protected marina is one of the best-known in Spain, and in providing berths up to 50m, attracts the world's formost yachts. 380V electricity, satellite TV and telephone connections are available on all berths over 15m.

This is a 50 Metre X 8 Metre mooring is directly on the tower side of Puerto Banus Marina laid out over 15 hectares of sheltered water for vessels up to 50 m in length

Full of Luxury brand shopping and Restaurants

This chic and well-protected marina is one of the best-known in Spain