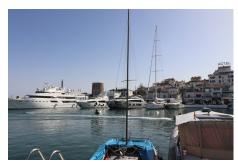

This is a 50 Metre X 8 Metre mooring is directly on the tower side of Puerto Banus Marina laid out over 15 hectares of sheltered water for vessels up to 50 m in length

Full of Luxury brand shopping and Restaurants