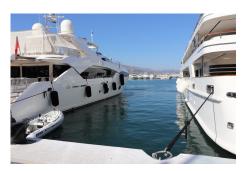

## **Commercial Plot For Sale**

€1,950,000

Ref: APEX03673241

Puerto Banús, Costa del Sol

This chic and well-protected marina is one of the best-known in Spain, and in providing berths up to 50m, attracts the world's formost yachts. 380V electricity, satellite TV and telephone connections are available on all berths over 15m. This is a 50 Metre X 8 Metre mooring is directly on the tower side of Puerto Banus Marina laid out over 15 hectares of sheltered water for vessels up to 50 m in length Full of Luxury brand shopping and Restaurants This chic and well-protected marina is one of the best-known in Spain

## **Property Description**

Location: Puerto Banús, Costa del Sol, Spain

This chic and well-protected marina is one of the best-known in Spain, and in providing berths up to 50m, attracts the world's formost yachts. 380V electricity, satellite TV and telephone connections are available on all berths over 15m.

This is a 50 Metre X 8 Metre mooring is directly on the tower side of Puerto Banus Marina laid out over 15 hectares of sheltered water for vessels up to 50 m in length

Full of Luxury brand shopping and Restaurants

This chic and well-protected marina is one of the best-known in Spain