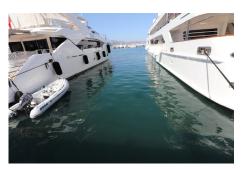

This is a 50 Metre X 8 Metre mooring is directly on the tower side of Puerto Banus Marina laid out over 15 hectares of sheltered water for vessels up to 50 m in length

Full of Luxury brand shopping and Restaurants