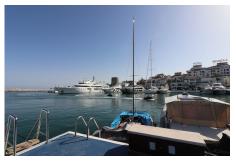

## **Commercial Plot For Sale**

€1,950,000

Ref: APEX03673241

Puerto Banús, Costa del Sol

This chic and well-protected marina is one of the best-known in Spain, and in providing berths up to 50m, attracts the world's formost yachts. 380V electricity, satellite TV and telephone connections are available on all berths over 15m. This is a 50 Metre X 8 Metre mooring is directly on the tower side of Puerto Banus Marina laid out over 15 hectares of sheltered water for vessels up to 50 m in length Full of Luxury brand shopping and Restaurants This chic and well-protected marina is one of the best-known in Spain

## **Property Description**

Location: Puerto Banús, Costa del Sol, Spain

This chic and well-protected marina is one of the best-known in Spain, and in providing berths up to 50m, attracts the world's formost yachts. 380V electricity, satellite TV and telephone connections are available on all berths over 15m.

This is a 50 Metre X 8 Metre mooring is directly on the tower side of Puerto Banus Marina laid out over 15 hectares of sheltered water for vessels up to 50 m in length

Full of Luxury brand shopping and Restaurants

This chic and well-protected marina is one of the best-known in Spain