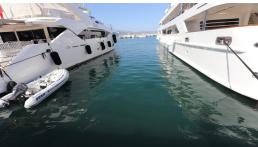

## **Commercial Plot For Sale**

€1,950,000

Ref: APEX03673241

Puerto Banús, Costa del Sol

This chic and well-protected marina is one of the best-known in Spain, and in providing berths up to 50m, attracts the world's formost yachts. 380V electricity, satellite TV and telephone connections are available on all berths over 15m. This is a 50 Metre X 8 Metre mooring is directly on the tower side of Puerto Banus Marina laid out over 15 hectares of sheltered water for vessels up to 50 m in length Full of Luxury brand shopping and Restaurants This chic and well-protected marina is one of the best-known in Spain

This is a 50 Metre X 8 Metre mooring is directly on the tower side of Puerto Banus Marina laid out over 15 hectares of sheltered water for vessels up to 50 m in length

Full of Luxury brand shopping and Restaurants