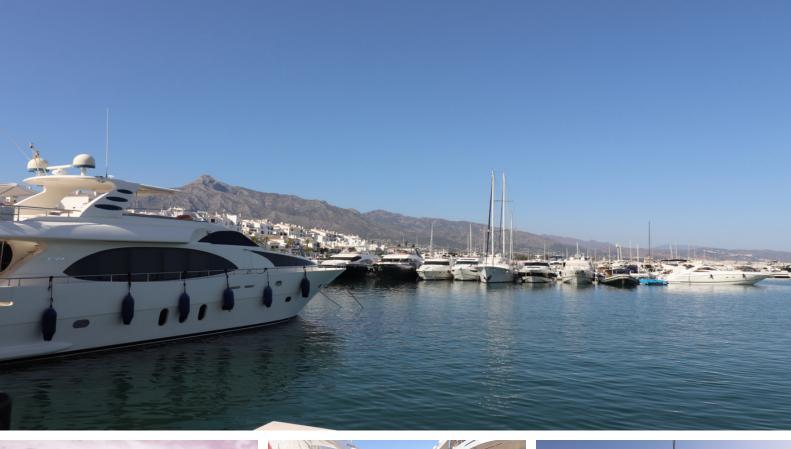

## **Commercial Plot For Sale**

€1,950,000

Ref: APEX03673241

Puerto Banús, Costa del Sol

This chic and well-protected marina is one of the best-known in Spain, and in providing berths up to 50m, attracts the world's formost yachts. 380V electricity, satellite TV and telephone connections are available on all berths over 15m. This is a 50 Metre X 8 Metre mooring is directly on the tower side of Puerto Banus Marina laid out over 15 hectares of sheltered water for vessels up to 50 m in length Full of Luxury brand shopping and Restaurants This chic and well-protected marina is one of the best-known in Spain

## **Property Description**

Location: Puerto Banús, Costa del Sol, Spain

This chic and well-protected marina is one of the best-known in Spain, and in providing berths up to 50m, attracts the world's formost yachts. 380V electricity, satellite TV and telephone connections are available on all berths over 15m.

This is a 50 Metre X 8 Metre mooring is directly on the tower side of Puerto Banus Marina laid out over 15 hectares of sheltered water for vessels up to 50 m in length

Full of Luxury brand shopping and Restaurants