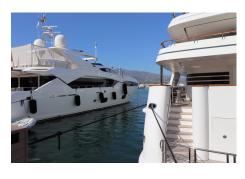

## **Commercial Plot For Sale**

€1,950,000

Ref: APEX03673241

Puerto Banús, Costa del Sol

This chic and well-protected marina is one of the best-known in Spain, and in providing berths up to 50m, attracts the world's formost yachts. 380V electricity, satellite TV and telephone connections are available on all berths over 15m. This is a 50 Metre X 8 Metre mooring is directly on the tower side of Puerto Banus Marina laid out over 15 hectares of sheltered water for vessels up to 50 m in length Full of Luxury brand shopping and Restaurants This chic and well-protected marina is one of the best-known in Spain

## **Property Description**

Location: Puerto Banús, Costa del Sol, Spain

This chic and well-protected marina is one of the best-known in Spain, and in providing berths up to 50m, attracts the world's formost yachts. 380V electricity, satellite TV and telephone connections are available on all berths over 15m.

This is a 50 Metre X 8 Metre mooring is directly on the tower side of Puerto Banus Marina laid out over 15 hectares of sheltered water for vessels up to 50 m in length

Full of Luxury brand shopping and Restaurants

This chic and well-protected marina is one of the best-known in Spain