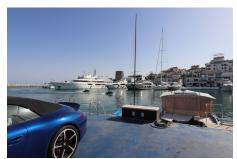

## **Commercial Plot For Sale**

€1,950,000

Ref: APEX03673241

Puerto Banús, Costa del Sol

This chic and well-protected marina is one of the best-known in Spain, and in providing berths up to 50m, attracts the world's formost yachts. 380V electricity, satellite TV and telephone connections are available on all berths over 15m. This is a 50 Metre X 8 Metre mooring is directly on the tower side of Puerto Banus Marina laid out over 15 hectares of sheltered water for vessels up to 50 m in length Full of Luxury brand shopping and Restaurants This chic and well-protected marina is one of the best-known in Spain

## **Property Description**

Location: Puerto Banús, Costa del Sol, Spain

This chic and well-protected marina is one of the best-known in Spain, and in providing berths up to 50m, attracts the world's formost yachts. 380V electricity, satellite TV and telephone connections are available on all berths over 15m.

This is a 50 Metre X 8 Metre mooring is directly on the tower side of Puerto Banus Marina laid out over 15 hectares of sheltered water for vessels up to 50 m in length

Full of Luxury brand shopping and Restaurants

This chic and well-protected marina is one of the best-known in Spain