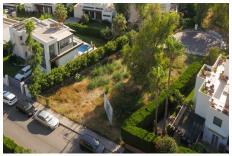

## **Residential Plot For Sale**

Estepona, Costa del Sol

€450,000

Ref: APEX04409278

Investment opportunity in El Paraiso! Plot with a building permit. Now you can build the house of your dreams on this urban plot of 709m2, with 443 m2 of buildable area (+ your own pool). Plot is located in the neighborhood of modern villas The land is sold together with a project of a modern 4-bedroom villa and your own pool. Only a few minutes driving from the magnificent local beaches and beach side restaurants. Located only 10 minutes to the attractive Puerto Banus where you will find all kinds of amenities and leisure areas like the. Situated in an urbanization with all supplies and building permits. It is also located very close to the beach and Estepona.

## **Property Description**

Location: Estepona, Costa del Sol, Spain

Investment opportunity in El Paraiso! Plot with a building permit.

Now you can build the house of your dreams on this urban plot of 709m2, with 443 m2 of buildable area (+ your own pool).

Plot is located in the neighborhood of modern villas

The land is sold together with a project of a modern 4-bedroom villa and your own pool.

Only a few minutes driving from the magnificent local beaches and beach side restaurants.