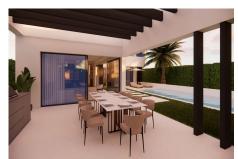

## **Residential Plot For Sale**

Estepona, Costa del Sol

€450,000

Ref: APEX04409278

Investment opportunity in El Paraiso! Plot with a building permit. Now you can build the house of your dreams on this urban plot of 709m2, with 443 m2 of buildable area (+ your own pool). Plot is located in the neighborhood of modern villas The land is sold together with a project of a modern 4-bedroom villa and your own pool. Only a few minutes driving from the magnificent local beaches and beach side restaurants. Located only 10 minutes to the attractive Puerto Banus where you will find all kinds of amenities and leisure areas like the. Situated in an urbanization with all supplies and building permits. It is also located very close to the beach and Estepona.

## **Property Description**

Location: Estepona, Costa del Sol, Spain

Investment opportunity in El Paraiso! Plot with a building permit.

Now you can build the house of your dreams on this urban plot of 709m2, with 443 m2 of buildable area (+ your own pool).

Located only 10 minutes to the attractive Puerto Banus where you will find all kinds of amenities and leisure areas like the. Situated in an urbanization with all supplies and building permits. It is also located very close to the beach and Estepona.

## **Additional Info**

| For Sale                | Type: Residential Plot      | Land Area: 709 sq m                  |
|-------------------------|-----------------------------|--------------------------------------|
| Setting: Close To Shops | Close To Sea                | Close To Town                        |
| Close To Schools        | Condition: New Construction | Climate Control: Air<br>Conditioning |
| Views: Garden           | Pool                        | Kitchen: Fully Fitted                |
| Category: Luxury        | Land Size : 709 sq m        |                                      |