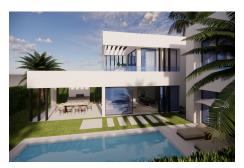

## **Residential Plot For Sale**

Estepona, Costa del Sol

€450,000

Ref: APEX04409278

Investment opportunity in El Paraiso! Plot with a building permit. Now you can build the house of your dreams on this urban plot of 709m2, with 443 m2 of buildable area (+ your own pool). Plot is located in the neighborhood of modern villas The land is sold together with a project of a modern 4-bedroom villa and your own pool. Only a few minutes driving from the magnificent local beaches and beach side restaurants. Located only 10 minutes to the attractive Puerto Banus where you will find all kinds of amenities and leisure areas like the. Situated in an urbanization with all supplies and building permits. It is also located very close to the beach and Estepona.

## **Property Description**

Location: Estepona, Costa del Sol, Spain

Investment opportunity in El Paraiso! Plot with a building permit.

Now you can build the house of your dreams on this urban plot of 709m2, with 443 m2 of buildable area (+ your own pool).

Plot is located in the neighborhood of modern villas

The land is sold together with a project of a modern 4-bedroom villa and your own pool.

Only a few minutes driving from the magnificent local beaches and beach side restaurants.