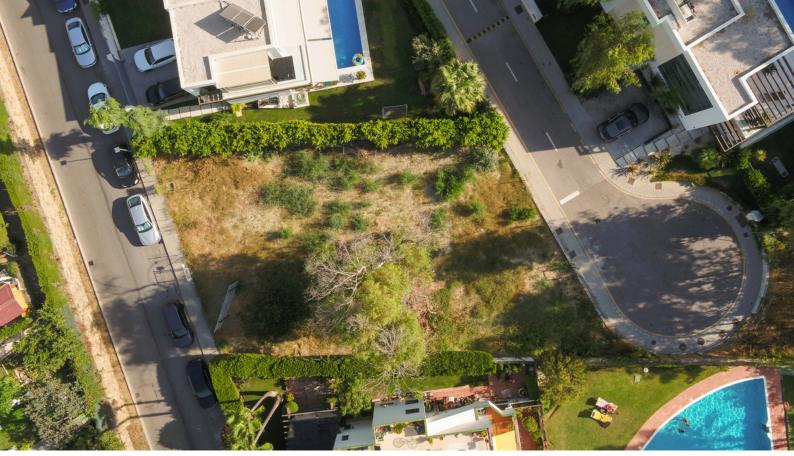

## **Residential Plot For Sale**

Estepona, Costa del Sol

€450,000

Ref: APEX04409278

Investment opportunity in El Paraiso! Plot with a building permit. Now you can build the house of your dreams on this urban plot of 709m2, with 443 m2 of buildable area (+ your own pool). Plot is located in the neighborhood of modern villas The land is sold together with a project of a modern 4-bedroom villa and your own pool. Only a few minutes driving from the magnificent local beaches and beach side restaurants. Located only 10 minutes to the attractive Puerto Banus where you will find all kinds of amenities and leisure areas like the. Situated in an urbanization with all supplies and building permits. It is also located very close to the beach and Estepona.

## **Property Description**

Location: Estepona, Costa del Sol, Spain

Investment opportunity in El Paraiso! Plot with a building permit.

Now you can build the house of your dreams on this urban plot of 709m2, with 443 m2 of buildable area (+ your own pool).

Plot is located in the neighborhood of modern villas

The land is sold together with a project of a modern 4-bedroom villa and your own pool.

Only a few minutes driving from the magnificent local beaches and beach side restaurants.