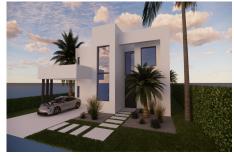

## **Residential Plot For Sale**

Estepona, Costa del Sol

€450,000

Ref: APEX04409278

Investment opportunity in El Paraiso! Plot with a building permit. Now you can build the house of your dreams on this urban plot of 709m2, with 443 m2 of buildable area (+ your own pool). Plot is located in the neighborhood of modern villas The land is sold together with a project of a modern 4-bedroom villa and your own pool. Only a few minutes driving from the magnificent local beaches and beach side restaurants. Located only 10 minutes to the attractive Puerto Banus where you will find all kinds of amenities and leisure areas like the. Situated in an urbanization with all supplies and building permits. It is also located very close to the beach and Estepona.

## **Property Description**

Location: Estepona, Costa del Sol, Spain

Investment opportunity in El Paraiso! Plot with a building permit.

Now you can build the house of your dreams on this urban plot of 709m2, with 443 m2 of buildable area (+ your own pool).

Plot is located in the neighborhood of modern villas

The land is sold together with a project of a modern 4-bedroom villa and your own pool.

Only a few minutes driving from the magnificent local beaches and beach side restaurants.