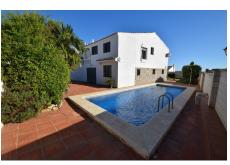

#### Location: Calypso, Costa del Sol, Spain

Charming semi-detached villa, located in a popular residential area with stunning views from the lounge and roof terraces. The property is situated on a corner plot of 436m2 with excellent orientation, just a few minutes walk away from all amenities, the beach, public transport and the road network which allows you to reach Malaga International Airport in 30 minutes. The villa comprises of a lounge area with fireplace, separate dining area, both of which have direct access to the terrace with stunning southwest views towards the sea. Here you will also find the modern, fitted kitchen, two double bedrooms, a shower room and separate WC. Downstairs there is another lounge, with direct access to the garden, bedroom with built in wardrobes and another shower room. Outside you have a garden and terrace areas on three sides which are easy to maintain and where you will find the large private swimming pool. Completing the lower level is the garage and private parking for one car.