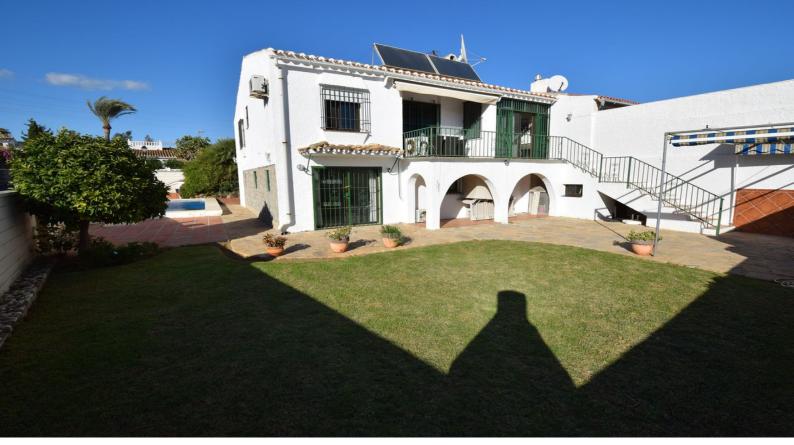

#### Calypso, Costa del Sol

Ref: APEX04545220

Charming semi-detached villa, located in a popular residential area with stunning views from the lounge and roof terraces. The property is situated on a corner plot of 436m2 with excellent orientation, just a few minutes walk away from all amenities, the beach, public transport and the road network which allows you to reach Malaga International Airport in 30 minutes. The villa comprises of a lounge area with fireplace, separate dining area, both of which have direct access to the terrace with stunning southwest views towards the sea. Here you will also find the modern, fitted kitchen, two double bedrooms, a shower room and separate WC. Downstairs there is another lounge, with direct access to the garden, bedroom with built in wardrobes and another shower room. Outside you have a garden...

#### Location: Calypso, Costa del Sol, Spain

Charming semi-detached villa, located in a popular residential area with stunning views from the lounge and roof terraces. The property is situated on a corner plot of 436m2 with excellent orientation, just a few minutes walk away from all amenities, the beach, public transport and the road network which allows you to reach Malaga International Airport in 30 minutes. The villa comprises of a lounge area with fireplace, separate dining area, both of which have direct access to the terrace with stunning southwest views towards the sea. Here you will also find the modern, fitted kitchen, two double bedrooms, a shower room and separate WC. Downstairs there is another lounge, with direct access to the garden, bedroom with built in wardrobes and another shower room. Outside you have a garden and terrace areas on three sides which are easy to maintain and where you will find the large private swimming pool. Completing the lower level is the garage and private parking for one car.