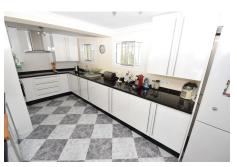

#### Location: Calypso, Costa del Sol, Spain

Charming semi-detached villa, located in a popular residential area with stunning views from the lounge and roof terraces. The property is situated on a corner plot of 436m2 with excellent orientation, just a few minutes walk away from all amenities, the beach, public transport and the road network which allows you to reach Malaga International Airport in 30 minutes. The villa comprises of a lounge area with fireplace, separate dining area, both of which have direct access to the terrace with stunning southwest views towards the sea. Here you will also find the modern, fitted kitchen, two double bedrooms, a shower room and separate WC. Downstairs there is another lounge, with direct access to the garden, bedroom with built in wardrobes and another shower room. Outside you have a garden and terrace areas on three sides which are easy to maintain and where you will find the large private swimming pool. Completing the lower level is the garage and private parking for one car.