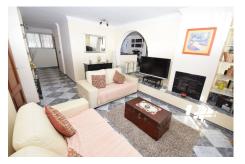

#### Calypso, Costa del Sol

Ref: APEX04545220

Charming semi-detached villa, located in a popular residential area with stunning views from the lounge and roof terraces. The property is situated on a corner plot of 436m2 with excellent orientation, just a few minutes walk away from all amenities, the beach, public transport and the road network which allows you to reach Malaga International Airport in 30 minutes. The villa comprises of a lounge area with fireplace, separate dining area, both of which have direct access to the terrace with stunning southwest views towards the sea. Here you will also find the modern, fitted kitchen, two double bedrooms, a shower room and separate WC. Downstairs there is another lounge, with direct access to the garden, bedroom with built in wardrobes and another shower room. Outside you have a garden...

#### Location: Calypso, Costa del Sol, Spain

Charming semi-detached villa, located in a popular residential area with stunning views from the lounge and roof terraces. The property is situated on a corner plot of 436m2 with excellent orientation, just a few minutes walk away from all amenities, the beach, public transport and the road network which allows you to reach Malaga International Airport in 30 minutes. The villa comprises of a lounge area with fireplace, separate dining area, both of which have direct access to the terrace with stunning southwest views towards the sea. Here you will also find the modern, fitted kitchen, two double bedrooms, a shower room and separate WC. Downstairs there is another lounge, with direct access to the garden, bedroom with built in wardrobes and another shower room. Outside you have a garden and terrace areas on three sides which are easy to maintain and where you will find the large private swimming pool. Completing the lower level is the garage and private parking for one car.