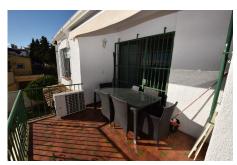

#### Calypso, Costa del Sol

Ref: APEX04545220

Charming semi-detached villa, located in a popular residential area with stunning views from the lounge and roof terraces. The property is situated on a corner plot of 436m2 with excellent orientation, just a few minutes walk away from all amenities, the beach, public transport and the road network which allows you to reach Malaga International Airport in 30 minutes. The villa comprises of a lounge area with fireplace, separate dining area, both of which have direct access to the terrace with stunning southwest views towards the sea. Here you will also find the modern, fitted kitchen, two double bedrooms, a shower room and separate WC. Downstairs there is another lounge, with direct access to the garden, bedroom with built in wardrobes and another shower room. Outside you have a garden...

#### Location: Calypso, Costa del Sol, Spain

Charming semi-detached villa, located in a popular residential area with stunning views from the lounge and roof terraces. The property is situated on a corner plot of 436m2 with excellent orientation, just a few minutes walk away from all amenities, the beach, public transport and the road network which allows you to reach Malaga International Airport in 30 minutes. The villa comprises of a lounge area with fireplace, separate dining area, both of which have direct access to the terrace with stunning southwest views towards the sea. Here you will also find the modern, fitted kitchen, two double bedrooms, a shower room and separate WC. Downstairs there is another lounge, with direct access to the garden, bedroom with built in wardrobes and another shower room. Outside you have a garden and terrace areas on three sides which are easy to maintain and where you will find the large private swimming pool. Completing the lower level is the garage and private parking for one car.