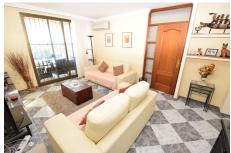

#### Location: Calypso, Costa del Sol, Spain

Charming semi-detached villa, located in a popular residential area with stunning views from the lounge and roof terraces. The property is situated on a corner plot of 436m2 with excellent orientation, just a few minutes walk away from all amenities, the beach, public transport and the road network which allows you to reach Malaga International Airport in 30 minutes. The villa comprises of a lounge area with fireplace, separate dining area, both of which have direct access to the terrace with stunning southwest views towards the sea. Here you will also find the modern, fitted kitchen, two double bedrooms, a shower room and separate WC. Downstairs there is another lounge, with direct access to the garden, bedroom with built in wardrobes and another shower room. Outside you have a garden and terrace areas on three sides which are easy to maintain and where you will find the large private swimming pool. Completing the lower level is the garage and private parking for one car.