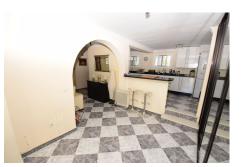

#### Location: Calypso, Costa del Sol, Spain

Charming semi-detached villa, located in a popular residential area with stunning views from the lounge and roof terraces. The property is situated on a corner plot of 436m2 with excellent orientation, just a few minutes walk away from all amenities, the beach, public transport and the road network which allows you to reach Malaga International Airport in 30 minutes. The villa comprises of a lounge area with fireplace, separate dining area, both of which have direct access to the terrace with stunning southwest views towards the sea. Here you will also find the modern, fitted kitchen, two double bedrooms, a shower room and separate WC. Downstairs there is another lounge, with direct access to the garden, bedroom with built in wardrobes and another shower room. Outside you have a garden and terrace areas on three sides which are easy to maintain and where you will find the large private swimming pool. Completing the lower level is the garage and private parking for one car.