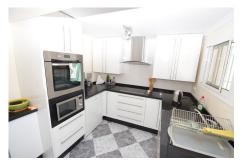

#### Calypso, Costa del Sol

Ref: APEX04545220

Charming semi-detached villa, located in a popular residential area with stunning views from the lounge and roof terraces. The property is situated on a corner plot of 436m2 with excellent orientation, just a few minutes walk away from all amenities, the beach, public transport and the road network which allows you to reach Malaga International Airport in 30 minutes. The villa comprises of a lounge area with fireplace, separate dining area, both of which have direct access to the terrace with stunning southwest views towards the sea. Here you will also find the modern, fitted kitchen, two double bedrooms, a shower room and separate WC. Downstairs there is another lounge, with direct access to the garden, bedroom with built in wardrobes and another shower room. Outside you have a garden...

#### Location: Calypso, Costa del Sol, Spain

Charming semi-detached villa, located in a popular residential area with stunning views from the lounge and roof terraces. The property is situated on a corner plot of 436m2 with excellent orientation, just a few minutes walk away from all amenities, the beach, public transport and the road network which allows you to reach Malaga International Airport in 30 minutes. The villa comprises of a lounge area with fireplace, separate dining area, both of which have direct access to the terrace with stunning southwest views towards the sea. Here you will also find the modern, fitted kitchen, two double bedrooms, a shower room and separate WC. Downstairs there is another lounge, with direct access to the garden, bedroom with built in wardrobes and another shower room. Outside you have a garden and terrace areas on three sides which are easy to maintain and where you will find the large private swimming pool. Completing the lower level is the garage and private parking for one car.