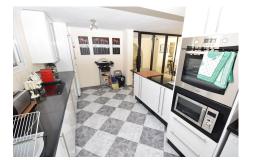

#### Location: Calypso, Costa del Sol, Spain

Charming semi-detached villa, located in a popular residential area with stunning views from the lounge and roof terraces. The property is situated on a corner plot of 436m2 with excellent orientation, just a few minutes walk away from all amenities, the beach, public transport and the road network which allows you to reach Malaga International Airport in 30 minutes. The villa comprises of a lounge area with fireplace, separate dining area, both of which have direct access to the terrace with stunning southwest views towards the sea. Here you will also find the modern, fitted kitchen, two double bedrooms, a shower room and separate WC. Downstairs there is another lounge, with direct access to the garden, bedroom with built in wardrobes and another shower room. Outside you have a garden and terrace areas on three sides which are easy to maintain and where you will find the large private swimming pool. Completing the lower level is the garage and private parking for one car.