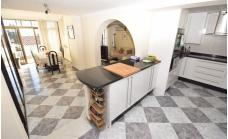

#### Location: Calypso, Costa del Sol, Spain

Charming semi-detached villa, located in a popular residential area with stunning views from the lounge and roof terraces. The property is situated on a corner plot of 436m2 with excellent orientation, just a few minutes walk away from all amenities, the beach, public transport and the road network which allows you to reach Malaga International Airport in 30 minutes. The villa comprises of a lounge area with fireplace, separate dining area, both of which have direct access to the terrace with stunning southwest views towards the sea. Here you will also find the modern, fitted kitchen, two double bedrooms, a shower room and separate WC. Downstairs there is another lounge, with direct access to the garden, bedroom with built in wardrobes and another shower room. Outside you have a garden and terrace areas on three sides which are easy to maintain and where you will find the large private swimming pool. Completing the lower level is the garage and private parking for one car.