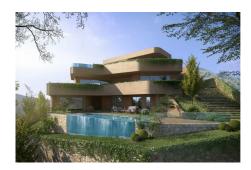

## **Residential Plot For Sale**

Mijas, Costa del Sol

**€298,000** 

Ref: APEX04584520

FANTASTIC PLOT for sale in very popular residential urbanization Valtocado, only 10 minutes from Mijas, an enchanting white-washed pueblo nestled in the hills overlooking the Mediterranean. The entire area boasts the most fabulous panoramic views to mountains and sea beyound. Size of plot: 2345 m2. Possible to construct your dream house of circa 300 m2 or more. Also includes an impressive architect's draft project. It's possible to change this project and build to one's own style. Very peaceful and tranquil location; west orientation. Very private location at the end of a cul-de-sac. Set on a hillside in the upper part of Valtocado, near the communities' entrance, and enjoying amazing views all around.

## **Property Description**

Location: Mijas, Costa del Sol, Spain

FANTASTIC PLOT for sale in very popular residential urbanization Valtocado, only 10 minutes from Mijas, an enchanting white-washed pueblo nestled in the hills overlooking the Mediterranean. The entire area boasts the most fabulous panoramic views to mountains and sea beyound. Size of plot: 2345 m2. Possible to construct your dream house of circa 300 m2 or more. Also includes an impressive architect's draft project. It's possible to change this project and build to one's own style. Very peaceful and tranquil location; west orientation. Very private location at the end of a cul-de-sac. Set on a hillside in the upper part of Valtocado, near the communities' entrance, and enjoying amazing views all around.