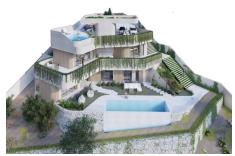

## **Residential Plot For Sale**

Mijas, Costa del Sol

**€298,000** 

Ref: APEX04584520

FANTASTIC PLOT for sale in very popular residential urbanization Valtocado, only 10 minutes from Mijas, an enchanting white-washed pueblo nestled in the hills overlooking the Mediterranean. The entire area boasts the most fabulous panoramic views to mountains and sea beyound. Size of plot: 2345 m2. Possible to construct your dream house of circa 300 m2 or more. Also includes an impressive architect's draft project. It's possible to change this project and build to one's own style. Very peaceful and tranquil location; west orientation. Very private location at the end of a cul-de-sac. Set on a hillside in the upper part of Valtocado, near the communities' entrance, and enjoying amazing views all around.

## **Property Description**

Location: Mijas, Costa del Sol, Spain

FANTASTIC PLOT for sale in very popular residential urbanization Valtocado, only 10 minutes from Mijas, an enchanting white-washed pueblo nestled in the hills overlooking the Mediterranean. The entire area boasts the most fabulous panoramic views to mountains and sea beyound. Size of plot: 2345 m2. Possible to construct your dream house of circa 300 m2 or more. Also includes an impressive architect's draft project. It's possible to change this project and build to one's own style. Very peaceful and tranquil location; west orientation. Very private location at the end of a cul-de-sac. Set on a hillside in the upper part of Valtocado, near the communities' entrance, and enjoying amazing views all around.