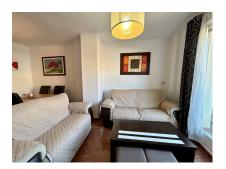

## 3 Bed Penthouse For Sale

€255,000

Ref: APEX04574866

Mijas Costa, Costa del Sol

Beautiful penthouse with three bedrooms and two bathrooms, located in Mijas Costa, has a large fully equipped kitchen. It has a large terrace very nice, it is a very spacious house, is close to shops, schools, parks, etc.. It has storage room and parking space, you could enter to live as is. Ideal for families.

## **Additional Info**

| For Sale                                | Beds: 3            | Baths: 2                   |
|-----------------------------------------|--------------------|----------------------------|
| Type: Penthouse                         | Area: 108 sq m     | Setting: Town              |
| Commercial Area                         | Close To Shops     | Close To Town              |
| Orientation: South West                 | Condition: Good    | Views: Urban               |
| Lift                                    | Fitted Wardrobes   | Near Transport             |
| Private Terrace                         | Storage Room       | Utility Room               |
| Access for people with reduced mobility | Fiber Optic        | Furniture: Fully Furnished |
| Security: Entry Phone                   | Parking: Garage    | Utilities: Drinkable Water |
| Telephone                               | Category: Off Plan | Internal Area : 108 sq m   |