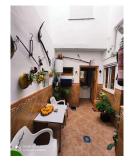

First floor: Composed of four bedrooms, one of which is currently an office, a complete bathroom with a shower. And built-in wardrobes with lofts in all rooms.

Terrace: Composed of an 18m2 attic with lacquered aluminum windows, a 50m2 semi-roofed terrace and a rest area.