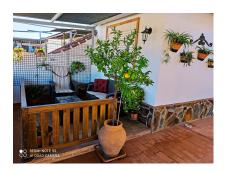

First floor: Composed of four bedrooms, one of which is currently an office, a complete bathroom with a shower. And built-in wardrobes with lofts in all rooms.

Terrace: Composed of an 18m2 attic with lacquered aluminum windows, a 50m2 semi-roofed terrace and a rest area.