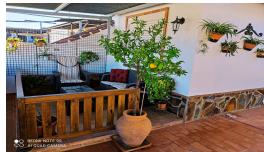

## 6 Bed Townhouse For Sale

€229,000

Ref: APEX04583323

Coín, Costa del Sol

Townhouse, Coín, Costa del Sol. 6 Bedrooms, 2 Bathrooms, Built 152 m², Garden/Plot 82 m². Large town house for salet with 170m2 of housing and 50m2 of terrace, completely renovated and ready to move into. Composed of 6 bedrooms, two bathrooms, storage room, attic, patio and terrace. Ground floor: Composed of two large bedrooms, one of which is currently used as a living room, a bathroom with a shower, a separate fitted kitchen, a living-dining room, a patio and a storage room. Air conditioning in one of the rooms. First floor: Composed of four bedrooms, one of which is currently an office, a complete bathroom with a shower. And built-in wardrobes with lofts in all rooms. Terrace: Composed of an 18m2 attic with lacquered aluminum windows, a 50m2 semi-roofed terrace and a rest area. All room...

First floor: Composed of four bedrooms, one of which is currently an office, a complete bathroom with a shower. And built-in wardrobes with lofts in all rooms.

Terrace: Composed of an 18m2 attic with lacquered aluminum windows, a 50m2 semi-roofed terrace and a rest area.