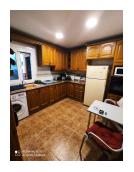

## **Property Description**

Location: Coín, Costa del Sol, Spain

Townhouse, Coín, Costa del Sol.

6 Bedrooms, 2 Bathrooms, Built 152 m², Garden/Plot 82 m².

Large town house for salet with 170m2 of housing and 50m2 of terrace, completely renovated and ready to move into. Composed of 6 bedrooms, two bathrooms, storage room, attic, patio and terrace. Ground floor: Composed of two large bedrooms, one of which is currently used as a living room, a bathroom with a shower, a separate fitted kitchen, a living-dining room, a patio and a storage room. Air conditioning in one of the rooms.