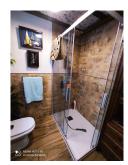

## **Property Description**

Location: Coín, Costa del Sol, Spain

Townhouse, Coín, Costa del Sol.

6 Bedrooms, 2 Bathrooms, Built 152 m², Garden/Plot 82 m².

Large town house for salet with 170m2 of housing and 50m2 of terrace, completely renovated and ready to move into. Composed of 6 bedrooms, two bathrooms, storage room, attic, patio and terrace. Ground floor: Composed of two large bedrooms, one of which is currently used as a living room, a bathroom with a shower, a separate fitted kitchen, a living-dining room, a patio and a storage room. Air conditioning in one of the rooms.

First floor: Composed of four bedrooms, one of which is currently an office, a complete bathroom with a shower. And built-in wardrobes with lofts in all rooms.

Terrace: Composed of an 18m2 attic with lacquered aluminum windows, a 50m2 semi-roofed terrace and a rest area.