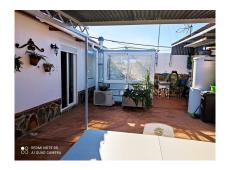

First floor: Composed of four bedrooms, one of which is currently an office, a complete bathroom with a shower. And built-in wardrobes with lofts in all rooms.

Terrace: Composed of an 18m2 attic with lacquered aluminum windows, a 50m2 semi-roofed terrace and a rest area.