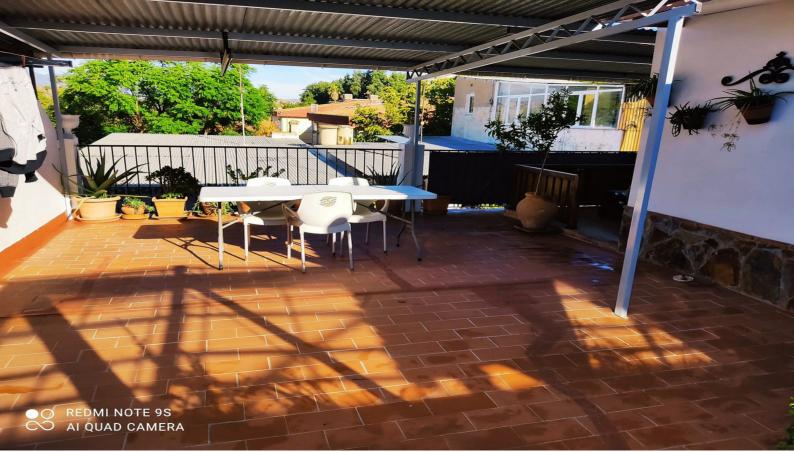

## 6 Bed Townhouse For Sale

€229,000

Ref: APEX04583323

Coín, Costa del Sol

Townhouse, Coín, Costa del Sol. 6 Bedrooms, 2 Bathrooms, Built 152 m², Garden/Plot 82 m². Large town house for salet with 170m2 of housing and 50m2 of terrace, completely renovated and ready to move into. Composed of 6 bedrooms, two bathrooms, storage room, attic, patio and terrace. Ground floor: Composed of two large bedrooms, one of which is currently used as a living room, a bathroom with a shower, a separate fitted kitchen, a living-dining room, a patio and a storage room. Air conditioning in one of the rooms. First floor: Composed of four bedrooms, one of which is currently an office, a complete bathroom with a shower. And built-in wardrobes with lofts in all rooms. Terrace: Composed of an 18m2 attic with lacquered aluminum windows, a 50m2 semi-roofed terrace and a rest area. All room...

First floor: Composed of four bedrooms, one of which is currently an office, a complete bathroom with a shower. And built-in wardrobes with lofts in all rooms.

Terrace: Composed of an 18m2 attic with lacquered aluminum windows, a 50m2 semi-roofed terrace and a rest area.