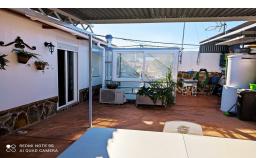

## 6 Bed Townhouse For Sale

€229,000

Ref: APEX04583323

Coín, Costa del Sol

Townhouse, Coín, Costa del Sol. 6 Bedrooms, 2 Bathrooms, Built 152 m², Garden/Plot 82 m². Large town house for salet with 170m2 of housing and 50m2 of terrace, completely renovated and ready to move into. Composed of 6 bedrooms, two bathrooms, storage room, attic, patio and terrace. Ground floor: Composed of two large bedrooms, one of which is currently used as a living room, a bathroom with a shower, a separate fitted kitchen, a living-dining room, a patio and a storage room. Air conditioning in one of the rooms. First floor: Composed of four bedrooms, one of which is currently an office, a complete bathroom with a shower. And built-in wardrobes with lofts in all rooms. Terrace: Composed of an 18m2 attic with lacquered aluminum windows, a 50m2 semi-roofed terrace and a rest area. All room...

First floor: Composed of four bedrooms, one of which is currently an office, a complete bathroom with a shower. And built-in wardrobes with lofts in all rooms.

Terrace: Composed of an 18m2 attic with lacquered aluminum windows, a 50m2 semi-roofed terrace and a rest area.